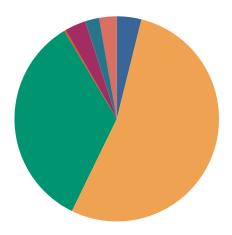

## **DISPOSITIONS BY MANNER**

|                                  | Anderson |
|----------------------------------|----------|
| Compromise/Settlement-No Hearing | 65       |
| Court Approved Settlement        | 899      |
| Dismissal                        | 577      |
| Other                            | 3        |
| Transferred                      | 55       |
| Trial-Jury                       | 0        |
| Trial-Non-Jury                   | 3        |
| Uncontested/Default              | 36       |
| Withdrawn                        | 46       |
| TOTAL:                           | 1.684    |