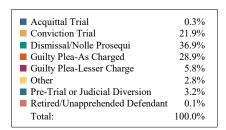

## **DISPOSITIONS BY MANNER**

|                                    | Anderson |
|------------------------------------|----------|
| Acquittal After Trial              | 5        |
| Conviction After Trial             | 409      |
| Dismissal/Nolle Prosequi           | 688      |
| Guilty Plea-As Charged             | 539      |
| Guilty Plea-Lesser Charge          | 108      |
| Other                              | 53       |
| Pre-Trial or Judicial Diversion    | 60       |
| Retired/Unapprehended Defendant    | 2        |
| Transfer to Another Court/Remanded | 0        |
| TOTAL:                             | 1,864    |