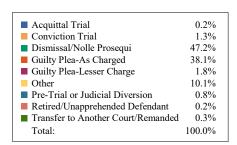

<sup>\*</sup>Please note that these totals are the total number of counts filed, rather than the number of cases filed.

District 17 Criminal
Dispositions by Case Type and Manner

|                                             | Acquittal Trial | Conviction Trial | Dismissal/Nolle<br>Prosequi | Guilty Plea-As<br>Charged | Guilty<br>Plea-Lesser<br>Charge | Other | Pre-Trial or<br>Judicial<br>Diversion | Retired/Unappro<br>hended<br>Defendant | Transfer to Another Court/Remanded | Total |
|---------------------------------------------|-----------------|------------------|-----------------------------|---------------------------|---------------------------------|-------|---------------------------------------|----------------------------------------|------------------------------------|-------|
| Assault                                     | 0               | 0                | 49                          | 55                        | 3                               | 1     | (                                     | 0                                      | 0                                  | 108   |
| Burglary/Theft                              | 0               | 2                | 151                         | 133                       | 4                               | 6     | 5                                     | 0                                      | 0                                  | 301   |
| Drugs                                       | 0               | 8                | 286                         | 191                       | 6                               | 33    | 1                                     | . 2                                    | 1                                  | 528   |
| DUI                                         | 1               | 0                | 17                          | 14                        | 2                               | 0     | (                                     | 0                                      | 0                                  | 34    |
| Homicide                                    | 0               | 1                | 7                           | 4                         | 6                               | 0     | (                                     | 0                                      | 0                                  | 18    |
| Kidnapping                                  | 0               | 0                | 2                           | 2                         | 0                               | 0     | (                                     | 0                                      | 0                                  | 4     |
| Offenses Against<br>Admin. of<br>Government | 0               | 2                | 71                          | 62                        | 0                               | 1     | 1                                     | 0                                      | 0                                  | 137   |
| Offenses Against<br>the<br>Family/Person    | 0               | 0                | 31                          | 9                         | 2                               | 0     | 1                                     | 0                                      | 0                                  | 43    |
| Other                                       | 0               | 0                | 36                          | 53                        | 0                               | 2     | (                                     | 0                                      | 1                                  | 92    |
| Other Motor<br>Vehicle Offenses             | 0               | 7                | 95                          | 9                         | 0                               | 0     | (                                     | 0                                      | 4                                  | 115   |
| Other Offenses<br>Against Property          | 0               | 0                | 106                         | 56                        | 1                               | 0     | Ģ                                     | 0                                      | 0                                  | 172   |
| Other Offenses<br>Against Public<br>Welfare | 0               | 3                | 71                          | 30                        | 4                               | 1     | (                                     | 0                                      | 0                                  | 109   |
| Petition/MW, Post Conv., Prob. Viol.        | 0               | 0                | 46                          | 159                       | 0                               | 173   | (                                     | 2                                      | 0                                  | 380   |
| Robbery                                     | 0               | 0                | 6                           | 7                         | 1                               | 0     | (                                     | 0                                      | 0                                  | 14    |
| Sexual Offense                              | 3               | 6                | 48                          | 42                        | 10                              | 1     | 1                                     | 0                                      | 0                                  | 111   |
| Total                                       | 4               | 29               | 1,022                       | 826                       | 39                              | 218   | 18                                    | 3 4                                    | 6                                  | 2,166 |