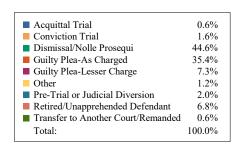

<sup>\*</sup>Please note that these totals are the total number of counts filed, rather than the number of cases filed.

699

530

TOTAL:

3,267

District 24 Criminal
Dispositions by Case Type and Manner

|                                             | Acquittal Trial | Conviction Trial | Dismissal/Nolle<br>Prosequi | Guilty Plea-As<br>Charged | Guilty<br>Plea-Lesser<br>Charge | Other | Pre-Trial or<br>Judicial<br>Diversion | Retired/Unappro<br>hended<br>Defendant | Transfer to Another Court/Remanded | Total |
|---------------------------------------------|-----------------|------------------|-----------------------------|---------------------------|---------------------------------|-------|---------------------------------------|----------------------------------------|------------------------------------|-------|
| Assault                                     | 5               | 3                | 118                         | 57                        | 22                              | 10    | 23                                    | 11                                     | 3                                  | 252   |
| Burglary/Theft                              | 0               | 1                | 204                         | 134                       | 24                              | 0     | 7                                     | 18                                     | 3                                  | 391   |
| Drugs                                       | 0               | 0                | 382                         | 288                       | 94                              | 7     | 13                                    | 57                                     | 4                                  | 845   |
| DUI                                         | 0               | 0                | 25                          | 23                        | 6                               | 0     | 1                                     | . 5                                    | 1                                  | 61    |
| Homicide                                    | 3               | 1                | 38                          | 10                        | 14                              | 0     | 0                                     | 1                                      | 4                                  | 71    |
| Kidnapping                                  | 1               | 2                | 13                          | 6                         | 2                               | 0     | C                                     | 0                                      | 0                                  | 24    |
| Offenses Against<br>Admin. of<br>Government | 0               | 1                | 98                          | 79                        | 6                               | 0     | 3                                     | 5                                      | 0                                  | 192   |
| Offenses Against<br>the<br>Family/Person    | 7               | 0                | 68                          | 33                        | 26                              | 1     | 9                                     | 6                                      | 0                                  | 150   |
| Other                                       | 0               | 1                | 53                          | 28                        | 1                               | 1     | 3                                     | 0                                      | 1                                  | 88    |
| Other Motor<br>Vehicle Offenses             | 0               | 0                | 104                         | 13                        | 0                               | 1     | C                                     | 11                                     | 5                                  | 134   |
| Other Offenses<br>Against Property          | 0               | 0                | 66                          | 26                        | 3                               | 0     | 1                                     | . 2                                    | 2 0                                | 98    |
| Other Offenses<br>Against Public<br>Welfare | 2               | 0                | 125                         | 48                        | 10                              | 0     | 2                                     | 12                                     | 0                                  | 199   |
| Petition/MW, Post Conv., Prob. Viol.        | 0               | 43               | 88                          | 376                       | 0                               | 18    | C                                     | 72                                     | 0                                  | 597   |
| Robbery                                     | 0               | 0                | 10                          | 7                         | 2                               | 0     | C                                     | 0                                      | 0                                  | 19    |
| Sexual Offense                              | 0               | 0                | 64                          | 30                        | 27                              | 0     | 4                                     | 21                                     | 0                                  | 146   |
| Total                                       | 18              | 52               | 1,456                       | 1,158                     | 237                             | 38    | 66                                    | 221                                    | 21                                 | 3,267 |