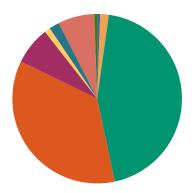

<sup>\*</sup>Please note that these totals are the total number of counts filed, rather than the number of cases filed.

699

530

TOTAL:

3,267

District 24 Criminal
Dispositions by Case Type and Manner

|                                             | Acquittal Trial | Conviction Trial | Dismissal/Nolle<br>Prosequi | Guilty Plea-As<br>Charged | Guilty<br>Plea-Lesser<br>Charge | Other | Pre-Trial or<br>Judicial<br>Diversion | Retired/Unappro<br>hended<br>Defendant | Transfer to Another Court/Remanded | Total |
|---------------------------------------------|-----------------|------------------|-----------------------------|---------------------------|---------------------------------|-------|---------------------------------------|----------------------------------------|------------------------------------|-------|
| Assault                                     | 5               | 3                | 118                         | 57                        | 22                              | 10    | 23                                    | 11                                     | 3                                  | 252   |
| Burglary/Theft                              | 0               | 1                | 204                         | 134                       | 24                              | 0     | 7                                     | 18                                     | 3                                  | 391   |
| Drugs                                       | 0               | 0                | 382                         | 288                       | 94                              | 7     | 13                                    | 57                                     | 4                                  | 845   |
| DUI                                         | 0               | 0                | 25                          | 23                        | 6                               | 0     | 1                                     | . 5                                    | 1                                  | 61    |
| Homicide                                    | 3               | 1                | 38                          | 10                        | 14                              | 0     | 0                                     | 1                                      | 4                                  | 71    |
| Kidnapping                                  | 1               | 2                | 13                          | 6                         | 2                               | 0     | C                                     | 0                                      | 0                                  | 24    |
| Offenses Against<br>Admin. of<br>Government | 0               | 1                | 98                          | 79                        | 6                               | 0     | 3                                     | 5                                      | 0                                  | 192   |
| Offenses Against<br>the<br>Family/Person    | 7               | 0                | 68                          | 33                        | 26                              | 1     | 9                                     | 6                                      | 0                                  | 150   |
| Other                                       | 0               | 1                | 53                          | 28                        | 1                               | 1     | 3                                     | 0                                      | 1                                  | 88    |
| Other Motor<br>Vehicle Offenses             | 0               | 0                | 104                         | 13                        | 0                               | 1     | C                                     | 11                                     | 5                                  | 134   |
| Other Offenses<br>Against Property          | 0               | 0                | 66                          | 26                        | 3                               | 0     | 1                                     | . 2                                    | 2 0                                | 98    |
| Other Offenses<br>Against Public<br>Welfare | 2               | 0                | 125                         | 48                        | 10                              | 0     | 2                                     | 12                                     | 0                                  | 199   |
| Petition/MW, Post Conv., Prob. Viol.        | 0               | 43               | 88                          | 376                       | 0                               | 18    | C                                     | 72                                     | 0                                  | 597   |
| Robbery                                     | 0               | 0                | 10                          | 7                         | 2                               | 0     | C                                     | 0                                      | 0                                  | 19    |
| Sexual Offense                              | 0               | 0                | 64                          | 30                        | 27                              | 0     | 4                                     | 21                                     | 0                                  | 146   |
| Total                                       | 18              | 52               | 1,456                       | 1,158                     | 237                             | 38    | 66                                    | 221                                    | 21                                 | 3,267 |