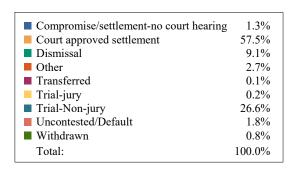

District 12 Chancery
Dispositions by Case Type and Manner

|                                        | Compromise/<br>settlement-no<br>court hearing | Court<br>approved<br>settlement | Dismissal | Other | Transferred | Trial-jury | Trial-Non-<br>jury | Uncontested/<br>Default | Withdrawn | Total |
|----------------------------------------|-----------------------------------------------|---------------------------------|-----------|-------|-------------|------------|--------------------|-------------------------|-----------|-------|
| Adoption/Surrender                     | 0                                             | 28                              | 4         | 0     | 0           | 0          | 19                 | 1                       | 1         | 53    |
| Appeal from Administrative<br>Hearing  | 0                                             | 0                               | 1         | 0     | 0           | 0          | 0                  | 0                       | 0         | 1     |
| Conservatorship/Guardianship           | 2                                             | 33                              | 10        | 2     | 0           | 0          | 38                 | 0                       | 1         | 86    |
| Contract/Debt/Specific<br>Performance  | 1                                             | 2                               | 19        | 0     | 0           | 0          | 10                 | 0                       | 4         | 36    |
| Divorce with Minor Children            | 0                                             | 66                              | 12        | 0     | 1           | 0          | 24                 | 2                       | 0         | 105   |
| Divorce without Minor Children         | 1                                             | 109                             | 22        | 0     | 0           | 0          | 28                 | 4                       | 0         | 164   |
| Interstate Support                     | 0                                             | 0                               | 0         | 1     | 0           | 0          | 0                  | 0                       | 0         | 1     |
| Legitimation/Paternity                 | 0                                             | 1                               | 1         | 0     | 0           | 0          | 1                  | 0                       | 0         | 3     |
| Miscellaneous General Civil            | 3                                             | 69                              | 17        | 0     | 0           | 3          | 36                 | 2                       | 1         | 131   |
| Orders of Protection                   | 0                                             | 3                               | 6         | 0     | 0           | 0          | 4                  | 0                       | 0         | 13    |
| Other Domestic Relations               | 0                                             | 3                               | 1         | 0     | 0           | 0          | 0                  | 0                       | 0         | 4     |
| Probate/Trust                          | 3                                             | 388                             | 7         | 33    | 0           | 0          | 155                | 1                       | 0         | 587   |
| Real Estate Matter                     | 5                                             | 14                              | 16        | 0     | 0           | 0          | 35                 | 12                      | 2         | 84    |
| Residential Parenting/Child<br>Support | 2                                             | 62                              | 6         | 0     | 0           | 0          | 10                 | 3                       | 2         | 85    |
| Workers Compensation                   | 0                                             | 0                               | 1         | 0     | 0           | 0          | 0                  | 0                       | 0         | 1     |
| Total                                  | 17                                            | 778                             | 123       | 36    | 1           | 3          | 360                | 25                      | 11        | 1,354 |