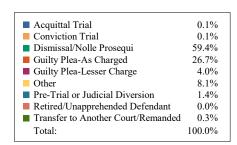

<sup>\*</sup>Please note that these totals are the total number of counts filed, rather than the number of cases filed.

District 12 Criminal
Dispositions by Case Type and Manner

|                                             | Acquittal Trial | Conviction Trial | Dismissal/Nolle<br>Prosequi | Guilty Plea-As<br>Charged | Guilty<br>Plea-Lesser<br>Charge | Other | Pre-Trial or<br>Judicial<br>Diversion | Retired/Unappre<br>hended<br>Defendant | Transfer to Another Court/Remanded | Total |
|---------------------------------------------|-----------------|------------------|-----------------------------|---------------------------|---------------------------------|-------|---------------------------------------|----------------------------------------|------------------------------------|-------|
| Assault                                     | 1               | 2                | 169                         | 64                        | 14                              | 21    | 13                                    | 0                                      | 1                                  | 285   |
| Burglary/Theft                              | 0               | 0                | 341                         | 200                       | 26                              | 46    | 14                                    | 0                                      | 2                                  | 629   |
| Drugs                                       | 0               | 0                | 753                         | 218                       | 105                             | 45    | 17                                    | 0                                      | 1                                  | 1,139 |
| DUI                                         | 0               | 0                | 71                          | 26                        | 11                              | 6     | 0                                     | 1                                      | 5                                  | 120   |
| Homicide                                    | 1               | 0                | 18                          | 7                         | 3                               | 0     | 1                                     | 0                                      | 0                                  | 30    |
| Kidnapping                                  | 0               | 1                | 7                           | 0                         | 0                               | 2     | 0                                     | 0                                      | 0                                  | 10    |
| Offenses Against Admin. of Government       | 2               | 0                | 219                         | 101                       | 10                              | 52    | 10                                    | 0                                      | 0                                  | 394   |
| Offenses Against<br>the<br>Family/Person    | 0               | 0                | 159                         | 27                        | 7                               | 3     | 7                                     | 0                                      | 0                                  | 203   |
| Other                                       | 0               | 0                | 141                         | 55                        | 5                               | 0     | 0                                     | 0                                      | 1                                  | 202   |
| Other Motor<br>Vehicle Offenses             | 0               | 0                | 401                         | 14                        | 1                               | 23    | 0                                     | 0                                      | 2                                  | 441   |
| Other Offenses<br>Against Property          | 0               | 0                | 181                         | 29                        | 2                               | 4     | 2                                     | 0                                      | 0                                  | 218   |
| Other Offenses<br>Against Public<br>Welfare | 0               | 0                | 148                         | 28                        | 1                               | 6     | 0                                     | 1                                      | 3                                  | 187   |
| Petition/MW, Post Conv., Prob. Viol.        | 0               | 0                | 197                         | 557                       | 0                               | 189   | 2                                     | 0                                      | 0                                  | 945   |
| Robbery                                     | 0               | 0                | 18                          | 1                         | 0                               | 0     | 0                                     | 0                                      | 0                                  | 19    |
| Sexual Offense                              | 0               | 0                | 178                         | 21                        | 18                              | 14    | 3                                     | 0                                      | 0                                  | 234   |
| Total                                       | 4               | . 3              | 3,001                       | 1,348                     | 203                             | 411   | 69                                    | 2                                      | 15                                 | 5,056 |