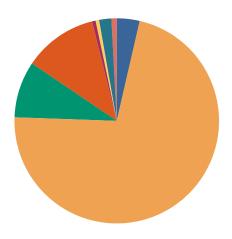

<sup>80</sup> 

District 5 Chancery
Dispositions by Case Type and Manner

|                                        | Compromise/                    | Court               | Dismissal | Other | Transferred | Trial-Non- | Uncontested/ | Withdrawn | Total |
|----------------------------------------|--------------------------------|---------------------|-----------|-------|-------------|------------|--------------|-----------|-------|
|                                        | settlement-no<br>court hearing | approved settlement |           |       |             | jury       | Default      |           |       |
| Adoption/Surrender                     | 0                              | 127                 | 5         | 11    | 0           | 1          | 1            | 1         | 146   |
| Appeal from Administrative<br>Hearing  | 0                              | 1                   | 0         | 0     | 0           | 0          | 0            | 0         | 1     |
| Conservatorship/Guardianship           | 1                              | 20                  | 1         | 1     | 0           | 0          | 0            | 0         | 23    |
| Contract/Debt/Specific<br>Performance  | 2                              | 8                   | 6         | 5     | 3           | 0          | 3            | 0         | 27    |
| Divorce with Minor Children            | 4                              | 169                 | 9         | 32    | 0           | 0          | 4            | 2         | 220   |
| Divorce without Minor Children         | 1                              | 292                 | 13        | 15    | 0           | 0          | 7            | 3         | 331   |
| Judicial Hospitalization               | 0                              | 1                   | 2         | 0     | 0           | 0          | 0            | 0         | 3     |
| Legitimation/Paternity                 | 6                              | 20                  | 2         | 11    | 1           | 0          | 1            | 1         | 42    |
| Miscellaneous General Civil            | 16                             | 103                 | 11        | 14    | 0           | 4          | 2            | 2         | 152   |
| Other Domestic Relations               | 1                              | 9                   | 4         | 6     | 1           | 0          | 1            | 0         | 22    |
| Real Estate Matter                     | 3                              | 6                   | 16        | 4     | 1           | 1          | 1            | 1         | 33    |
| Residential Parenting/Child<br>Support | 5                              | 37                  | 28        | 29    | 1           | 0          | 0            | 0         | 100   |
| Total                                  | 39                             | 793                 | 97        | 128   | 7           | 6          | 20           | 10        | 1,100 |

District 5 Chancery
Dispositions by County, Case Type and Manner

|      |                                         | Compromise/<br>settlement-no<br>court hearing | Court<br>approved<br>settlement | Dismissal | Other | Transferred | Trial-Non-<br>jury | Uncontested/<br>Default | Withdrawn | Total |
|------|-----------------------------------------|-----------------------------------------------|---------------------------------|-----------|-------|-------------|--------------------|-------------------------|-----------|-------|
|      | Adoption/Surrender                      | 0                                             | 127                             | 5         | 11    | 0           | 1                  | 1                       | 1         | 146   |
|      | Appeal from<br>Administrative           | 0                                             | 1                               | 0         | 0     | 0           | 0                  | 0                       | 0         | 1     |
|      | Conservatorship/Guar<br>dianship        | 1                                             | 20                              | 1         | 1     | 0           | 0                  | 0                       | 0         | 23    |
|      | Contract/Debt/Spec.<br>Performance      | 2                                             | 8                               | 6         | 5     | 3           | 0                  | 3                       | 0         | 27    |
|      | Divorce w/o Minor<br>Children           | 1                                             | 292                             | 13        | 15    | 0           | 0                  | 7                       | 3         | 331   |
| nt   | Divorce with Minor<br>Children          | 4                                             | 169                             | 9         | 32    | 0           | 0                  | 4                       | 2         | 220   |
| Blou | Children<br>Judicial<br>Hospitalization | 0                                             | 1                               | 2         | 0     | 0           | 0                  | 0                       | 0         | 3     |
|      | Legitimation/Paternity                  | 6                                             | 20                              | 2         | 11    | 1           | 0                  | 1                       | 1         | 42    |
|      | Miscellaneous General<br>Civil          | 16                                            | 103                             | 11        | 14    | 0           | 4                  | 2                       | 2         | 152   |
|      | Other Domestic<br>Relations             | 1                                             | 9                               | 4         | 6     | 1           | 0                  | 1                       | 0         | 22    |
|      | Real Estate Matter                      | 3                                             | 6                               | 16        | 4     | 1           | 1                  | 1                       | 1         | 33    |
|      | Res. Parenting/Child<br>Support         | 5                                             | 37                              | 28        | 29    | 1           | 0                  | 0                       | 0         | 100   |
|      | Total                                   | 39                                            | 793                             | 97        | 128   | 7           | 6                  | 20                      | 10        | 1,100 |
| Tot  | tal                                     | 39                                            | 793                             | 97        | 128   | 7           | 6                  | 20                      | 10        | 1,100 |