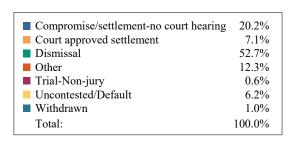

## **DISPOSITIONS BY MANNER**

|                                  | Diouni |
|----------------------------------|--------|
| Compromise/Settlement-No Hearing | 105    |
| Court Approved Settlement        | 26     |
| Dismissal                        | 273    |
| Other                            | 62     |
| Transferred                      | 0      |
| Trial-Jury                       | 0      |
| Trial-Non-Jury                   | 3      |
| Uncontested/Default              | 32     |
| Withdrawn                        | 5      |
| TOTAL:                           | 506    |