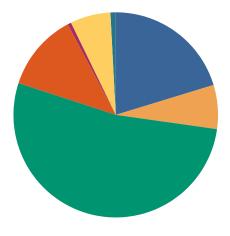

## **DISPOSITIONS BY MANNER**

|                                  | Diouni |
|----------------------------------|--------|
| Compromise/Settlement-No Hearing | 105    |
| Court Approved Settlement        | 26     |
| Dismissal                        | 273    |
| Other                            | 62     |
| Transferred                      | 0      |
| Trial-Jury                       | 0      |
| Trial-Non-Jury                   | 3      |
| Uncontested/Default              | 32     |
| Withdrawn                        | 5      |
| TOTAL:                           | 506    |