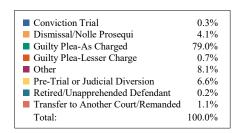

## **DISPOSITIONS BY MANNER**

|                                    | Blount |
|------------------------------------|--------|
| Acquittal After Trial              | 0      |
| Conviction After Trial             | 3      |
| Dismissal/Nolle Prosequi           | 43     |
| Guilty Plea-As Charged             | 830    |
| Guilty Plea-Lesser Charge          | 7      |
| Other                              | 85     |
| Pre-Trial or Judicial Diversion    | 69     |
| Retired/Unapprehended Defendant    | 2      |
| Transfer to Another Court/Remanded | 12     |
| TOTAL:                             | 1,051  |