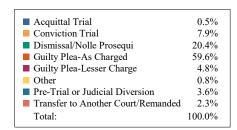

<sup>\*</sup>Please note that these totals are the total number of counts filed, rather than the number of cases filed.

District 8 Criminal
Dispositions by Case Type and Manner

|                                             | Acquittal Trial | Conviction Trial | Dismissal/Nolle<br>Prosequi | Guilty Plea-As<br>Charged | Guilty<br>Plea-Lesser<br>Charge | Other | Pre-Trial or<br>Judicial<br>Diversion | Transfer to Another Court/Remanded | Total |
|---------------------------------------------|-----------------|------------------|-----------------------------|---------------------------|---------------------------------|-------|---------------------------------------|------------------------------------|-------|
| Assault                                     | 0               | 0                | 41                          | 102                       | 14                              | 4     | 27                                    | 10                                 | 198   |
| Burglary/Theft                              | 0               | 4                | 53                          | 273                       | 10                              | 4     | 18                                    | 10                                 | 372   |
| Drugs                                       | 0               | 2                | 107                         | 386                       | 38                              | 4     | 21                                    | 7                                  | 565   |
| DUI                                         | 1               | 1                | 17                          | 55                        | 5                               | 1     | 1                                     | 11                                 | 92    |
| Homicide                                    | 0               | 0                | 0                           | 2                         | 8                               | 1     | 3                                     | 0                                  | 14    |
| Kidnapping                                  | 0               | 0                | 2                           | 6                         | 1                               | 0     | 1                                     | 0                                  | 10    |
| Offenses Against<br>Admin. of<br>Government | 1               | 1                | 58                          | 150                       | 8                               | 0     | 10                                    | 8                                  | 236   |
| Offenses Against<br>the<br>Family/Person    | 1               | 0                | 26                          | 36                        | 17                              | 0     | 1                                     | 0                                  | 81    |
| Other                                       | 0               | 1                | 17                          | 53                        | 2                               | 0     | 3                                     | 2                                  | 78    |
| Other Motor<br>Vehicle Offenses             | 0               | 1                | 55                          | 90                        | 0                               | 0     | 1                                     | 6                                  | 153   |
| Other Offenses<br>Against Property          | 0               | 0                | 31                          | 45                        | 2                               | 0     | 14                                    | 0                                  | 92    |
| Other Offenses<br>Against Public<br>Welfare | 0               | 0                | 24                          | 57                        | 7                               | 0     | 0                                     | 8                                  | 96    |
| Petition/MW, Post Conv., Prob. Viol.        | 0               | 211              | 47                          | 329                       | 0                               | 9     | 0                                     | 0                                  | 596   |
| Robbery                                     | 0               | 0                | 3                           | 3                         | 0                               | 0     | 0                                     | 0                                  | 6     |
| Sexual Offense                              | 11              | 0                | 86                          | 70                        | 22                              | 0     | 1                                     | 1                                  | 191   |
| Total                                       | 14              | 221              | 567                         | 1,657                     | 134                             | 23    | 101                                   | 63                                 | 2,780 |