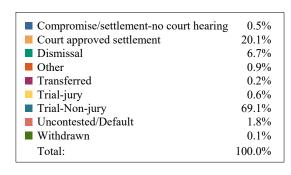

District 24 Chancery
Dispositions by Case Type and Manner

|                                        | Compromise/<br>settlement-no | Court<br>approved | Dismissal | Other | Transferred | Trial-jury | Trial-Non-<br>jury | Uncontested/<br>Default | Withdrawn | Total |
|----------------------------------------|------------------------------|-------------------|-----------|-------|-------------|------------|--------------------|-------------------------|-----------|-------|
|                                        | court hearing                | settlement        |           |       |             |            |                    |                         |           |       |
| Adoption/Surrender                     | 0                            | 0                 | 1         | 0     | 0           | 1          | 48                 | 3                       | 0         | 53    |
| Conservatorship/Guardianship           | 2                            | 3                 | 6         | 0     | 0           | 0          | 19                 | 0                       | 1         | 31    |
| Contract/Debt/Specific<br>Performance  | 0                            | 3                 | 3         | 0     | 0           | 0          | 9                  | 0                       | 0         | 15    |
| Divorce with Minor Children            | 1                            | 56                | 7         | 0     | 0           | 0          | 73                 | 2                       | 0         | 139   |
| Divorce without Minor Children         | 0                            | 69                | 4         | 0     | 0           | 0          | 79                 | 8                       | 0         | 160   |
| Legitimation/Paternity                 | 0                            | 1                 | 0         | 0     | 0           | 0          | 3                  | 0                       | 0         | 4     |
| Miscellaneous General Civil            | 1                            | 15                | 4         | 1     | 3           | 0          | 59                 | 4                       | 0         | 87    |
| Orders of Protection                   | 0                            | 0                 | 0         | 0     | 0           | 0          | 3                  | 0                       | 0         | 3     |
| Other Domestic Relations               | 0                            | 2                 | 1         | 0     | 0           | 0          | 2                  | 0                       | 0         | 5     |
| Probate/Trust                          | 0                            | 70                | 19        | 9     | 0           | 5          | 413                | 1                       | 0         | 517   |
| Real Estate Matter                     | 1                            | 2                 | 5         | 0     | 0           | 0          | 16                 | 3                       | 0         | 27    |
| Residential Parenting/Child<br>Support | 1                            | 24                | 32        | 1     | 0           | 1          | 120                | 1                       | 0         | 180   |
| Total                                  | 6                            | 245               | 82        | 11    | 3           | 7          | 844                | 22                      | 1         | 1,221 |