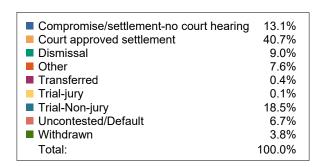

District 1 Chancery
Dispositions by Case Type and Manner

|                                        | Compromise/<br>settlement-no<br>court hearing |       | Dismissal | Other | Transferred | Trial-jury | Trial-Non-<br>jury | Uncontested/<br>Default | Withdrawn | Total |
|----------------------------------------|-----------------------------------------------|-------|-----------|-------|-------------|------------|--------------------|-------------------------|-----------|-------|
| Adoption/Surrender                     | 1                                             | 91    | 3         | 2     | 0           | 1          | 49                 | 13                      | 2         | 162   |
| Appeal from Administrative<br>Hearing  | 0                                             | 0     | 1         | 1     | 0           | 0          | 0                  | 0                       | 0         | 2     |
| Conservatorship/Guardianship           | 0                                             | 29    | 5         | 3     | 2           | 0          | 25                 | 10                      | 3         | 77    |
| Contract/Debt/Specific<br>Performance  | 18                                            | 7     | 17        | 2     | 1           | 0          | 4                  | 40                      | 30        | 119   |
| Damages/Torts                          | 0                                             | 0     | 2         | 0     | 0           | 0          | 1                  | 0                       | 0         | 3     |
| Divorce with Minor Children            | 90                                            | 43    | 10        | 1     | 1           | 0          | 60                 | 23                      | 9         | 237   |
| Divorce without Minor Children         | 125                                           | 83    | 20        | 0     | 0           | 0          | 98                 | 44                      | 12        | 382   |
| Legitimation/Paternity                 | 0                                             | 1     | 0         | 0     | 1           | 0          | 1                  | 0                       | 2         | 5     |
| Miscellaneous General Civil            | 12                                            | 79    | 16        | 5     | 0           | 0          | 53                 | 23                      | 3         | 191   |
| Orders of Protection                   | 0                                             | 2     | 65        | 3     | 2           | 0          | 31                 | 2                       | 3         | 108   |
| Other Domestic Relations               | 3                                             | 1     | 2         | 0     | 0           | 0          | 0                  | 0                       | 1         | 7     |
| Probate/Trust                          | 61                                            | 679   | 21        | 154   | 0           | 1          | 40                 | 0                       | 0         | 956   |
| Real Estate Matter                     | 7                                             | 9     | 16        | 3     | 0           | 1          | 22                 | 11                      | 3         | 72    |
| Residential Parenting/Child<br>Support | 23                                            | 31    | 56        | 22    | 3           | 0          | 95                 | 8                       | 30        | 268   |
| Total                                  | 340                                           | 1,055 | 234       | 196   | 10          | 3          | 479                | 174                     | 98        | 2,589 |