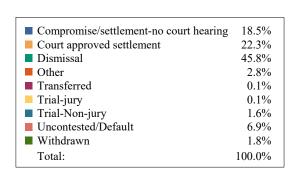

## **DISTRICT 1 CIRCUIT FILINGS AND DISPOSITIONS**

| FILINGS BY TYPE                        |         |          |        |            |          |  |  |  |  |
|----------------------------------------|---------|----------|--------|------------|----------|--|--|--|--|
|                                        | Carter  | Johnson  | Unicoi | Washington | TOTAL    |  |  |  |  |
| Adoption/Surrender                     | 1       | 0        | 0      | 3          | 4        |  |  |  |  |
| Appeal from Administrative Hearing     | 0       | 2        | 0      | 0          | 2        |  |  |  |  |
| Conservatorship/Guardianship           | 0       | 0        | 0      | 1          | 1        |  |  |  |  |
| Contract/Debt/Specific Performance     | 11      | 3        | 3      | 148        | 165      |  |  |  |  |
| Damages/Torts                          | 41      | 9        | 11     | 137        | 198      |  |  |  |  |
| Divorce with Minor Children            | 13      | 7        | 1      | 62         | 83       |  |  |  |  |
| Divorce without Minor Children         | 20      | 12       | 9      | 125        | 166      |  |  |  |  |
| General Sessions/Juvenile Appeal       | 0       | 0        | 1      | 0          | 1        |  |  |  |  |
| Interstate Support                     | 7       | 0        | 0      | 21         | 28       |  |  |  |  |
| Judicial Hospitalization               | 0       | 0        | 0      | 1          | 1        |  |  |  |  |
| Legitimation/Paternity                 | 1       | 0        | 0      | 1          | 2        |  |  |  |  |
| Medical Malpractice                    | 0       | 0        | 0      | 18         | 18       |  |  |  |  |
| Miscellaneous General Civil            | 4       | 9        | 11     | 86         | 110      |  |  |  |  |
| Orders of Protection                   | 35      | 2        | 0      | 11         | 48       |  |  |  |  |
| Other Domestic Relations               | 2       | 1        | 0      | 5          | 8        |  |  |  |  |
| Probate/Trust                          | 0       | 0        | 0      | 0          | 0        |  |  |  |  |
| Real Estate Matter                     | 2       | Ö        | 1      | 1          | 4        |  |  |  |  |
| Residential Parenting/Child Support    | 30      | 11       | 22     | 109        | 172      |  |  |  |  |
| Workers Compensation                   | 1       | 0        | 0      | 0          | 1        |  |  |  |  |
| TOTAL:                                 | 168     | 56       | 59     | 729        | 1,012    |  |  |  |  |
|                                        | DISPOSI | TIONS BY | TYPE   |            |          |  |  |  |  |
|                                        | Carter  | Johnson  |        | Washington | TOTAL    |  |  |  |  |
| Adoption/Surrender                     | 2       | 0        | 0      | 3          | 5        |  |  |  |  |
| Appeal from Administrative Hearing     | 0       | 1        | 0      | 0          | 1        |  |  |  |  |
| Conservatorship/Guardianship           | 0       | 0        | 2      | 1          | 3        |  |  |  |  |
| Contract/Debt/Specific Performance     | 9       | 4        | 3      | 402        | 418      |  |  |  |  |
| Damages/Torts                          | 27      | 13       | 12     | 153        | 205      |  |  |  |  |
| Divorce with Minor Children            | 21      | 8        | 4      | 77         | 110      |  |  |  |  |
| Divorce without Minor Children         | 22      | 17       | 13     | 137        | 189      |  |  |  |  |
| General Sessions/Juvenile Appeal       | 1       | 0        | 0      | 2          | 3        |  |  |  |  |
| Interstate Support                     | 0       | 0        | 0      | 41         | 41       |  |  |  |  |
| Judicial Hospitalization               | 0       | 0        | 0      | 1          | 1        |  |  |  |  |
| Legitimation/Paternity                 | 1       | 1        | 0      | 2          | 4        |  |  |  |  |
| Medical Malpractice                    | 0       | 0        | 0      | 11         | 11       |  |  |  |  |
| Miscellaneous General Civil            | 32      | 13       | 11     | 91         | 147      |  |  |  |  |
| Orders of Protection                   | 39      | 2        | 0      | 12         | 53       |  |  |  |  |
| Other Domestic Relations               | 2       | 1        | 0      | 5          | 8        |  |  |  |  |
| Probate/Trust                          | 0       | Ö        | 0      | 0          | 0        |  |  |  |  |
| Real Estate Matter                     | 0       | 0        | 0      | 1          | 1        |  |  |  |  |
| Residential Parenting/Child Support    | 54      | 10       | 30     | 175        | 269      |  |  |  |  |
| Workers Compensation                   | 0       | 0        | 0      | 0          | 0        |  |  |  |  |
| TOTAL:                                 | 210     | 70       | 75     | 1,114      | 1,469    |  |  |  |  |
| DI                                     | SPOSITI | ONS BY M | ANNER  | <u> </u>   | <u> </u> |  |  |  |  |
| Carter Johnson Unicoi Washington TOTAL |         |          |        |            |          |  |  |  |  |
| Compromise/Settlement-No Hearing       | 34      | 5        | 11     | 222        | 272      |  |  |  |  |
| Court Approved Settlement              | 38      | 6        | 26     | 258        | 328      |  |  |  |  |
| Dismissal                              | 113     | 24       | 35     | 501        | 673      |  |  |  |  |
| Other                                  | 15      | 7        | 3      | 16         | 41       |  |  |  |  |
| Transferred                            | 0       | ,<br>0   | 0      | 2          | 2        |  |  |  |  |
| Trial-Jury                             | 1       | Ö        | 0      | 1          | 2        |  |  |  |  |
| Trial-Non-Jury                         | 1       | 0        | 0      | 22         | 23       |  |  |  |  |
| Uncontested/Default                    | 5       | 28       | 0      | 69         | 102      |  |  |  |  |
| Withdrawn                              | 3       | 0        | 0      | 23         | 26       |  |  |  |  |
| TOTAL:                                 | 210     | 70       | 75     | 1,114      | 1,469    |  |  |  |  |

District 1 Circuit Civil
Dispositions by Case Type and Manner

|                                        | Compromise/                    |                     | Dismissal | Other | Transferred | Trial-jury | Trial-Non- | Uncontested/ | Withdrawn | Total |
|----------------------------------------|--------------------------------|---------------------|-----------|-------|-------------|------------|------------|--------------|-----------|-------|
|                                        | settlement-no<br>court hearing | approved settlement |           |       |             |            | jury       | Default      |           |       |
| Adoption/Surrender                     | 0                              | 4                   | 0         | 1     | 0           | 0          | 0          | 0            | 0         | 5     |
| Appeal from Administrative<br>Hearing  | 0                              | 0                   | 0         | 1     | 0           | 0          | 0          | 0            | 0         | 1     |
| Conservatorship/Guardianship           | 0                              | 0                   | 2         | 0     | 0           | 0          | 1          | 0            | 0         | 3     |
| Contract/Debt/Specific Performance     | 22                             | 34                  | 279       | 0     | 0           | 0          | 1          | 64           | 18        | 418   |
| Damages/Torts                          | 109                            | 18                  | 71        | 0     | 0           | 1          | 1          | 0            | 5         | 205   |
| Divorce with Minor Children            | 36                             | 47                  | 19        | 2     | 0           | 0          | 0          | 6            | 0         | 110   |
| Divorce without Minor Children         | 59                             | 100                 | 10        | 5     | 0           | 0          | 0          | 15           | 0         | 189   |
| General Sessions/Juvenile<br>Appeal    | 0                              | 0                   | 3         | 0     | 0           | 0          | 0          | 0            | 0         | 3     |
| Interstate Support                     | 1                              | 3                   | 28        | 8     | 0           | 0          | 0          | 1            | 0         | 41    |
| Judicial Hospitalization               | 0                              | 0                   | 1         | 0     | 0           | 0          | 0          | 0            | 0         | 1     |
| Legitimation/Paternity                 | 1                              | 0                   | 3         | 0     | 0           | 0          | 0          | 0            | 0         | 4     |
| Medical Malpractice                    | 3                              | 0                   | 8         | 0     | 0           | 0          | 0          | 0            | 0         | 11    |
| Miscellaneous General Civil            | 14                             | 58                  | 47        | 7     | 0           | 1          | 10         | 8            | 2         | 147   |
| Orders of Protection                   | 1                              | 7                   | 39        | 2     | 0           | 0          | 2          | 2            | 0         | 53    |
| Other Domestic Relations               | 2                              | 1                   | 2         | 1     | 1           | 0          | 0          | 1            | 0         | 8     |
| Real Estate Matter                     | 1                              | 0                   | 0         | 0     | 0           | 0          | 0          | 0            | 0         | 1     |
| Residential Parenting/Child<br>Support | 23                             | 56                  | 161       | 14    | 1           | 0          | 8          | 5            | 1         | 269   |
| Total                                  | 272                            | 328                 | 673       | 41    | 2           | 2          | 23         | 102          | 26        | 1,469 |