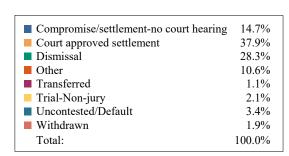

## **DISTRICT 8 CIRCUIT FILINGS AND DISPOSITIONS**

|                                     | FILIN          | GS BY T        | YPE           |            |            |             |
|-------------------------------------|----------------|----------------|---------------|------------|------------|-------------|
|                                     | Campbell       | Claiborne      | Fentress      | Scott      | Union      | TOTAL       |
| Adoption/Surrender                  | 6              | 7              | 0             | 0          | 2          | 15          |
| Appeal from Administrative Hearing  | 16             | 1              | 6             | 6          | 3          | 32          |
| Conservatorship/Guardianship        | 4              | 3              | 0             | 1          | 1          | 9           |
| Contract/Debt/Specific Performance  | 23             | 8              | 1             | 10         | 2          | 44          |
| Damages/Torts                       | 47             | 25             | 4             | 13         | 7          | 96          |
| Divorce with Minor Children         | 15             | 16             | 0             | 3          | 20         | 54          |
| Divorce without Minor Children      | 17             | 20             | 0             | 5          | 42         | 84          |
| General Sessions/Juvenile Appeal    | 7              | 0              | 1             | 1          | 1          | 10          |
| Interstate Support                  | 0              | 14             | 0             | 0          | 3          | 17          |
| Judicial Hospitalization            | 0              | 0              | 0             | 0          | 0          | 0           |
| Legitimation/Paternity              | 4              | 1              | 0             | 0          | 0          | 5           |
| Medical Malpractice                 | 2              | 1              | 0             | 0          | 0          | 3           |
| Miscellaneous General Civil         | 22             | 1              | 14            | 0          | 5          | 42          |
| Orders of Protection                | 1              | 0              | 0             | 0          | 1          | 2           |
| Other Domestic Relations            | 0              | 8              | 0             | 1          | 3          | 12          |
| Probate/Trust                       | 0              | 0              | 0             | 0          | 0          | 0           |
| Real Estate Matter                  | 0              | 3              | 1             | 0          | 0          | 4           |
| Residential Parenting/Child Support | 16             | 0              | 0             | 27         | 3          | 46          |
| Workers Compensation                | 0              | 0              | 0             | 0          | 0          | 0           |
| TOTAL:                              | 180            | 108            | 27            | 67         | 93         | 475         |
|                                     | DISDOS         | TIONS B        | V TVDE        |            |            |             |
|                                     |                |                |               | 0          | United     |             |
| Adoption/Surrender                  | Campbell<br>14 | Claiborne<br>4 | Fentress<br>0 | Scott<br>1 | Union<br>8 | TOTAL<br>27 |
|                                     | 13             | 4<br>1         | 3             | 1          | 4          | 22          |
| Appeal from Administrative Hearing  |                |                |               | -          |            |             |
| Conservatorship/Guardianship        | 4              | 4              | 0             | 0          | 1          | 9           |
| Contract/Debt/Specific Performance  | 10             | 7              | 12            | 4          | 5          | 38          |
| Damages/Torts                       | 81             | 21             | 4             | 8          | 14         | 128         |
| Divorce with Minor Children         | 16             | 11             | 0             | 2          | 23         | 52          |
| Divorce without Minor Children      | 21             | 15             | 0             | 4          | 41         | 81          |
| General Sessions/Juvenile Appeal    | 8              | 0              | 2             | 0          | 0          | 10          |
| Interstate Support                  | 0              | 10             | 1             | 0          | 3          | 14          |
| Judicial Hospitalization            | 0              | 0              | 0             | 0          | 0          | 0           |
| Legitimation/Paternity              | 2              | 0              | 0             | 0          | 0          | 2           |
| Medical Malpractice                 | 0              | 1              | 0             | 0          | 0          | 1           |
| Miscellaneous General Civil         | 22             | 2              | 21            | 0          | 5          | 50          |
| Orders of Protection                | 2              | 0              | 0             | 0          | 1          | 3           |
| Other Domestic Relations            | 0              | 7              | 1             | 1          | 5          | 14          |
| Probate/Trust                       | 0              | 0              | 0             | 1          | 0          | 1           |
| Real Estate Matter                  | 0              | 1              | 1             | 0          | 0          | 2           |
| Residential Parenting/Child Support | 0              | 0              | 3             | 1          | 9          | 13          |
| Workers Compensation                | 2              | 0              | 0             | 1          | 0          | 3           |
| TOTAL:                              | 195            | 84             | 48            | 24         | 119        | 470         |
|                                     | DISPOSIT       | ONS BY         | MANNER        |            |            |             |
|                                     | Campbell       | Claiborne      | Fentress      | Scott      | Union      | TOTAL       |
| Compromise/Settlement-No Hearing    | 44             | 18             | 4             | 3          | 0          | 69          |
| Court Approved Settlement           | 50             | 36             | 5             | 6          | 81         | 178         |
| Dismissal                           | 70             | 7              | 15            | 12         | 29         | 133         |
| Other                               | 21             | 10             | 15            | 2          | 2          | 50          |
| Transferred                         | 1              | 1              | 1             | 0          | 2          | 5           |
| Trial-Jury                          | 0              | 0              | 0             | 0          | 0          | 0           |
| Trial-Non-Jury                      | 3              | 5              | 2             | 0          | 0          | 10          |
| Uncontested/Default                 | 0              | 6              | 5             | 1          | 4          | 16          |
| Withdrawn                           | 6              | 1              | 1             | 0          | 1          | 9           |
| TOTAL:                              | 195            | 84             | 48            | 24         | 119        | 470         |

District 8 Circuit Civil
Dispositions by Case Type and Manner

|                                        | Compromise/<br>settlement-no<br>court hearing | Court<br>approved<br>settlement | Dismissal | Other | Transferred | Trial-Non-<br>jury | Uncontested/<br>Default | Withdrawn | Total |
|----------------------------------------|-----------------------------------------------|---------------------------------|-----------|-------|-------------|--------------------|-------------------------|-----------|-------|
| Adoption/Surrender                     | 0                                             | 19                              | 7         | 1     | 0           | 0                  | 0                       | 0         | 27    |
| Appeal from Administrative<br>Hearing  | 0                                             | 0                               | 14        | 3     | 0           | 4                  | 0                       | 1         | 22    |
| Conservatorship/Guardianship           | 0                                             | 6                               | 1         | 2     | 0           | 0                  | 0                       | 0         | 9     |
| Contract/Debt/Specific<br>Performance  | 5                                             | 1                               | 16        | 7     | 0           | 1                  | 8                       | 0         | 38    |
| Damages/Torts                          | 57                                            | 5                               | 59        | 0     | 1           | 0                  | 1                       | 5         | 128   |
| Divorce with Minor Children            | 0                                             | 45                              | 3         | 1     | 1           | 1                  | 1                       | 0         | 52    |
| Divorce without Minor Children         | 0                                             | 66                              | 5         | 2     | 0           | 1                  | 6                       | 1         | 81    |
| General Sessions/Juvenile<br>Appeal    | 0                                             | 1                               | 5         | 3     | 0           | 1                  | 0                       | 0         | 10    |
| Interstate Support                     | 0                                             | 3                               | 0         | 11    | 0           | 0                  | 0                       | 0         | 14    |
| Legitimation/Paternity                 | 0                                             | 1                               | 0         | 0     | 0           | 0                  | 0                       | 1         | 2     |
| Medical Malpractice                    | 0                                             | 0                               | 1         | 0     | 0           | 0                  | 0                       | 0         | 1     |
| Miscellaneous General Civil            | 4                                             | 10                              | 15        | 18    | 1           | 2                  | 0                       | 0         | 50    |
| Orders of Protection                   | 0                                             | 0                               | 2         | 0     | 1           | 0                  | 0                       | 0         | 3     |
| Other Domestic Relations               | 1                                             | 8                               | 3         | 1     | 0           | 0                  | 0                       | 1         | 14    |
| Probate/Trust                          | 0                                             | 1                               | 0         | 0     | 0           | 0                  | 0                       | 0         | 1     |
| Real Estate Matter                     | 1                                             | 0                               | 1         | 0     | 0           | 0                  | 0                       | 0         | 2     |
| Residential Parenting/Child<br>Support | 1                                             | 10                              | 0         | 1     | 1           | 0                  | 0                       | 0         | 13    |
| Workers Compensation                   | 0                                             | 2                               | 1         | 0     | 0           | 0                  | 0                       | 0         | 3     |
| Total                                  | 69                                            | 178                             | 133       | 50    | 5           | 10                 | 16                      | 9         | 470   |