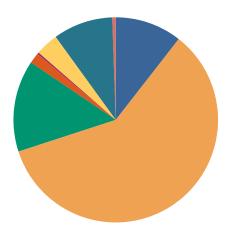

District 13 Chancery
Dispositions by Case Type and Manner

|                                        | Compromise/                    | Court               | Dismissal | Other | Transferred | Trial-Non- | Uncontested/ | Withdrawn | Total |
|----------------------------------------|--------------------------------|---------------------|-----------|-------|-------------|------------|--------------|-----------|-------|
|                                        | settlement-no<br>court hearing | approved settlement |           |       |             | jury       | Default      |           |       |
| Adoption/Surrender                     | 0                              | 108                 | 8         | 0     | 0           | 8          | 14           | 2         | 140   |
| Appeal from Administrative<br>Hearing  | 0                              | 0                   | 0         | 1     | 0           | 0          | 0            | 0         | 1     |
| Conservatorship/Guardianship           | 0                              | 65                  | 10        | 1     | 0           | 3          | 3            | 1         | 83    |
| Contract/Debt/Specific<br>Performance  | 1                              | 8                   | 33        | 0     | 0           | 1          | 11           | 1         | 55    |
| Divorce with Minor Children            | 0                              | 84                  | 15        | 0     | 0           | 4          | 7            | 0         | 110   |
| Divorce without Minor Children         | 2                              | 100                 | 15        | 0     | 0           | 5          | 12           | 0         | 134   |
| Legitimation/Paternity                 | 0                              | 7                   | 3         | 0     | 0           | 2          | 1            | 0         | 13    |
| Miscellaneous General Civil            | 3                              | 83                  | 20        | 2     | 0           | 5          | 11           | 1         | 125   |
| Other Domestic Relations               | 0                              | 5                   | 1         | 0     | 1           | 0          | 0            | 0         | 7     |
| Probate/Trust                          | 135                            | 272                 | 10        | 2     | 1           | 3          | 3            | 0         | 426   |
| Real Estate Matter                     | 4                              | 50                  | 40        | 1     | 0           | 9          | 63           | 2         | 169   |
| Residential Parenting/Child<br>Support | 1                              | 37                  | 44        | 17    | 1           | 10         | 5            | 1         | 116   |
| Total                                  | 146                            | 819                 | 199       | 24    | 3           | 50         | 130          | 8         | 1,379 |