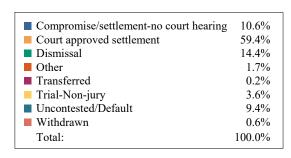

District 13 Chancery
Dispositions by Case Type and Manner

|                                        | Compromise/                    | Court               | Dismissal | Other | Transferred | Trial-Non- | Uncontested/ | Withdrawn | Total |
|----------------------------------------|--------------------------------|---------------------|-----------|-------|-------------|------------|--------------|-----------|-------|
|                                        | settlement-no<br>court hearing | approved settlement |           |       |             | jury       | Default      |           |       |
| Adoption/Surrender                     | 0                              | 108                 | 8         | 0     | 0           | 8          | 14           | 2         | 140   |
| Appeal from Administrative<br>Hearing  | 0                              | 0                   | 0         | 1     | 0           | 0          | 0            | 0         | 1     |
| Conservatorship/Guardianship           | 0                              | 65                  | 10        | 1     | 0           | 3          | 3            | 1         | 83    |
| Contract/Debt/Specific<br>Performance  | 1                              | 8                   | 33        | 0     | 0           | 1          | 11           | 1         | 55    |
| Divorce with Minor Children            | 0                              | 84                  | 15        | 0     | 0           | 4          | 7            | 0         | 110   |
| Divorce without Minor Children         | 2                              | 100                 | 15        | 0     | 0           | 5          | 12           | 0         | 134   |
| Legitimation/Paternity                 | 0                              | 7                   | 3         | 0     | 0           | 2          | 1            | 0         | 13    |
| Miscellaneous General Civil            | 3                              | 83                  | 20        | 2     | 0           | 5          | 11           | 1         | 125   |
| Other Domestic Relations               | 0                              | 5                   | 1         | 0     | 1           | 0          | 0            | 0         | 7     |
| Probate/Trust                          | 135                            | 272                 | 10        | 2     | 1           | 3          | 3            | 0         | 426   |
| Real Estate Matter                     | 4                              | 50                  | 40        | 1     | 0           | 9          | 63           | 2         | 169   |
| Residential Parenting/Child<br>Support | 1                              | 37                  | 44        | 17    | 1           | 10         | 5            | 1         | 116   |
| Total                                  | 146                            | 819                 | 199       | 24    | 3           | 50         | 130          | 8         | 1,379 |