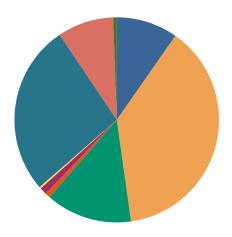

## **DISTRICT 4 CHANCERY FILINGS AND DISPOSITIONS**

| FILINGS BY TYPE                        |             |           |           |          |           |  |  |  |  |  |
|----------------------------------------|-------------|-----------|-----------|----------|-----------|--|--|--|--|--|
|                                        | Cocke       | Grainger  | Jefferson | Sevier   | TOTAL     |  |  |  |  |  |
| Adoption/Surrender                     | 2           | 8         | 13        | 7        | 30        |  |  |  |  |  |
| Appeal from Administrative Hearing     | 0           | 0         | 0         | 0        | 0         |  |  |  |  |  |
| Conservatorship/Guardianship           | 9           | 5         | 9         | 24       | 47        |  |  |  |  |  |
| Contract/Debt/Specific Performance     | 11          | 4         | 15        | 162      | 192       |  |  |  |  |  |
| Damages/Torts                          | 0           | 1         | 0         | 8        | 9         |  |  |  |  |  |
| Divorce with Minor Children            | 8           | 18        | 24        | 31       | 81        |  |  |  |  |  |
| Divorce without Minor Children         |             | 21        | 43        | 25       | 97        |  |  |  |  |  |
| General Sessions/Juvenile Appeal       |             | 0         | 0         | 0        | 0         |  |  |  |  |  |
| Interstate Support                     | 0           | 0         | 0         | 0        | 0         |  |  |  |  |  |
| Judicial Hospitalization               | 0           | 0         | 0         | 0        | 0         |  |  |  |  |  |
| Legitimation/Paternity                 | 0           | 0         | 0         | 2        | 2         |  |  |  |  |  |
| Medical Malpractice                    | 0           | 0         | 0         | 0        | 0         |  |  |  |  |  |
| Miscellaneous General Civil            | 28          | 20        | 11        | 39       | 98        |  |  |  |  |  |
| Orders of Protection                   | 0           | 0         | 14        | 0        | 14        |  |  |  |  |  |
| Other Domestic Relations               | 0           | 0         | 3         | 2        | 5         |  |  |  |  |  |
| Probate/Trust<br>Real Estate Matter    | 189<br>16   | 84<br>5   | 1<br>15   | 0<br>36  | 274<br>72 |  |  |  |  |  |
| Residential Parenting/Child Support    | 80          | 9         | 29        | 30       | 72<br>148 |  |  |  |  |  |
| Workers Compensation                   | 0           | 0         | 0         | 0        | 0         |  |  |  |  |  |
| TOTAL:                                 | 3 <b>51</b> | 175       | 177       | 366      | 1,069     |  |  |  |  |  |
|                                        | DISPOS      | ITIONS BY | ′ TYPE    |          |           |  |  |  |  |  |
|                                        | Cocke       | Grainger  | Jefferson | Sevier   | TOTAL     |  |  |  |  |  |
| Adoption/Surrender                     | 1           | 7         | 17        | 4        | 29        |  |  |  |  |  |
| Appeal from Administrative Hearing     | 0           | 0         | 0         | 1        | 1         |  |  |  |  |  |
| Conservatorship/Guardianship           | 4           | 7         | 7         | 19       | 37        |  |  |  |  |  |
| Contract/Debt/Specific Performance     | 4           | 4         | 12        | 78       | 98        |  |  |  |  |  |
| Damages/Torts                          | 0           | 0         | 0         | 3        | 3         |  |  |  |  |  |
| Divorce with Minor Children            | 10          | 24        | 20        | 36       | 90        |  |  |  |  |  |
| Divorce without Minor Children         | 7           | 27        | 44        | 30       | 108       |  |  |  |  |  |
| General Sessions/Juvenile Appeal       | 0           | 0         | 0         | 0        | 0         |  |  |  |  |  |
| Interstate Support                     | 0           | 0         | 0         | 0        | 0         |  |  |  |  |  |
| Judicial Hospitalization               | 0           | 0         | 0         | 0        | 0         |  |  |  |  |  |
| Legitimation/Paternity                 | 0           | 0         | 0         | 1        | 1         |  |  |  |  |  |
| Medical Malpractice                    | 0           | 0         | 0         | 0        | 0         |  |  |  |  |  |
| Miscellaneous General Civil            | 25          | 16        | 8         | 30       | 79        |  |  |  |  |  |
| Orders of Protection                   | 0<br>0      | 0         | 14        | 0<br>2   | 14<br>4   |  |  |  |  |  |
| Other Domestic Relations Probate/Trust | 164         | 1<br>85   | 1<br>1    | 0        | 250       |  |  |  |  |  |
| Real Estate Matter                     | 22          | 3         | 20        | 55       | 100       |  |  |  |  |  |
| Residential Parenting/Child Support    | 84          | 7         | 34        | 49       | 174       |  |  |  |  |  |
| Workers Compensation                   | 0           | 0         | 0         | 0        | 0         |  |  |  |  |  |
| TOTAL:                                 | 321         | 181       | 178       | 308      | 988       |  |  |  |  |  |
| DIS                                    | SPOSIT      | IONS BY N | //ANNER   |          |           |  |  |  |  |  |
|                                        | Cocke       | Grainger  | Jefferson | Sevier   | TOTAL     |  |  |  |  |  |
| Compromise/Settlement-No Hearing       | 5           | 60        | 6         | 25       | 96        |  |  |  |  |  |
| Court Approved Settlement              | 164         | 52        | 46        | 113      | 375       |  |  |  |  |  |
| Dismissal                              | 36          | 12        | 36        | 52       | 136       |  |  |  |  |  |
| Other                                  | 0           | 5         | 0         | 2        | 7         |  |  |  |  |  |
| Transferred                            | 7           | 0         | 3         | 2        | 12        |  |  |  |  |  |
| Trial-Jury                             | 0<br>106    | 0         | 0         | 2        | 2         |  |  |  |  |  |
| Trial-Non-Jury<br>Uncontested/Default  | 106<br>3    | 44<br>8   | 79<br>5   | 38<br>71 | 267<br>87 |  |  |  |  |  |
| Withdrawn                              | 3<br>0      | 8<br>0    | 3         | 3        | 6         |  |  |  |  |  |
| TOTAL:                                 | 321         | 181       | 178       | 308      | 988       |  |  |  |  |  |

District 4 Chancery
Dispositions by Case Type and Manner

|                                        | Compromise/<br>settlement-no<br>court hearing | approved | Dismissal | Other | Transferred | Trial-jury | Trial-Non-<br>jury | Uncontested/<br>Default | Withdrawn | Total |
|----------------------------------------|-----------------------------------------------|----------|-----------|-------|-------------|------------|--------------------|-------------------------|-----------|-------|
| Adoption/Surrender                     | 2                                             | 5        | 2         | 0     | 0           | 0          | 17                 | 3                       | 0         | 29    |
| Appeal from Administrative<br>Hearing  | 0                                             | 0        | 1         | 0     | 0           | 0          | 0                  | 0                       | 0         | 1     |
| Conservatorship/Guardianship           | 4                                             | 12       | 1         | 0     | 1           | 0          | 14                 | 5                       | 0         | 37    |
| Contract/Debt/Specific<br>Performance  | 13                                            | 15       | 29        | 0     | 0           | 0          | 10                 | 30                      | 1         | 98    |
| Damages/Torts                          | 2                                             | 1        | 0         | 0     | 0           | 0          | 0                  | 0                       | 0         | 3     |
| Divorce with Minor Children            | 12                                            | 32       | 8         | 0     | 0           | 0          | 34                 | 3                       | 1         | 90    |
| Divorce without Minor Children         | 8                                             | 29       | 11        | 0     | 0           | 0          | 53                 | 7                       | 0         | 108   |
| Legitimation/Paternity                 | 0                                             | 0        | 0         | 0     | 0           | 0          | 0                  | 0                       | 1         | 1     |
| Miscellaneous General Civil            | 12                                            | 11       | 5         | 2     | 1           | 0          | 35                 | 13                      | 0         | 79    |
| Orders of Protection                   | 0                                             | 3        | 10        | 0     | 1           | 0          | 0                  | 0                       | 0         | 14    |
| Other Domestic Relations               | 0                                             | 2        | 2         | 0     | 0           | 0          | 0                  | 0                       | 0         | 4     |
| Probate/Trust                          | 29                                            | 215      | 1         | 4     | 0           | 0          | 0                  | 1                       | 0         | 250   |
| Real Estate Matter                     | 7                                             | 17       | 30        | 0     | 0           | 0          | 22                 | 23                      | 1         | 100   |
| Residential Parenting/Child<br>Support | 7                                             | 33       | 36        | 1     | 9           | 2          | 82                 | 2                       | 2         | 174   |
| Total                                  | 96                                            | 375      | 136       | 7     | 12          | 2          | 267                | 87                      | 6         | 988   |