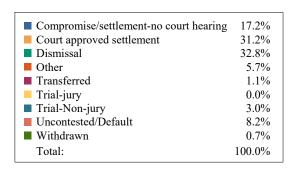

## **DISTRICT 4 CIRCUIT FILINGS AND DISPOSITIONS**

| FILINGS BY TYPE                                          |           |           |            |            |              |               |  |  |  |
|----------------------------------------------------------|-----------|-----------|------------|------------|--------------|---------------|--|--|--|
|                                                          | Cocke     | Grainger  | Jefferson  | Sevier     | TOTAL        |               |  |  |  |
| Adoption/Surrender                                       | 19        | 1         | 19         | 25         | 64           |               |  |  |  |
| Appeal from Administrative Hearing                       | 1         | 3         | 0          | 0          | 4            |               |  |  |  |
| Conservatorship/Guardianship                             | 1         | 1         | 0          | 2          | 4            |               |  |  |  |
| Contract/Debt/Specific Performance                       | 1         | 5         | 7          | 32         | 45           |               |  |  |  |
| Damages/Torts                                            | 31        | 16        | 72         | 187        | 306          |               |  |  |  |
| Divorce with Minor Children                              | 48        | 15        | 63         | 126        | 252          |               |  |  |  |
| Divorce without Minor Children                           | 106       | 18        | 60         | 273        | 457          |               |  |  |  |
| General Sessions/Juvenile Appeal                         | 1         | 0         | 0          | 1          | 2            |               |  |  |  |
| Interstate Support                                       | 2         | 1         | 10         | 56         | 69           |               |  |  |  |
| Judicial Hospitalization                                 | 0         | 0         | 0          | 0          | 0            |               |  |  |  |
| Legitimation/Paternity                                   | 5         | 0         | 10         | 20         | 35           |               |  |  |  |
| Medical Malpractice                                      | 0         | 1         | 0          | 1          | 2            |               |  |  |  |
| Miscellaneous General Civil                              | 26        | 17        | 52         | 137        | 232          |               |  |  |  |
| Orders of Protection                                     | 4         | 0         | 207        | 472        | 683          |               |  |  |  |
| Other Domestic Relations                                 | 4         | 0         | 0          | 35         | 39           |               |  |  |  |
| Probate/Trust<br>Real Estate Matter                      | 0<br>2    | 0<br>1    | 1<br>1     | 0<br>1     | 1<br>5       |               |  |  |  |
|                                                          | 91        | 47        | 69         | 330        | 537          |               |  |  |  |
| Residential Parenting/Child Support Workers Compensation | 0         | 0         | 0          | 0          | 0            |               |  |  |  |
| TOTAL:                                                   | 342       | 126       | <b>571</b> | 1,698      | 2,737        |               |  |  |  |
|                                                          |           |           |            | 1,000      | 2,707        | <del></del> 1 |  |  |  |
|                                                          | DISPOS    | ITIONS BY | TYPE       |            |              |               |  |  |  |
|                                                          | Cocke     | Grainger  | Jefferson  | Sevier     | TOTAL        |               |  |  |  |
| Adoption/Surrender                                       | 20        | 3         | 14         | 35         | 72           |               |  |  |  |
| Appeal from Administrative Hearing                       | 0         | 5         | 1          | 0          | 6            |               |  |  |  |
| Conservatorship/Guardianship                             | 1         | 0         | 0          | 3          | 4            |               |  |  |  |
| Contract/Debt/Specific Performance                       | 11        | 9         | 6          | 54         | 80           |               |  |  |  |
| Damages/Torts                                            | 40        | 21        | 62         | 240        | 363          |               |  |  |  |
| Divorce with Minor Children                              | 40        | 23        | 71         | 168        | 302          |               |  |  |  |
| Divorce without Minor Children                           | 106       | 24        | 73         | 298        | 501          |               |  |  |  |
| General Sessions/Juvenile Appeal                         | 1         | 1         | 0          | 3          | 5            |               |  |  |  |
| Interstate Support                                       | 2         | 1         | 23         | 52         | 78           |               |  |  |  |
| Judicial Hospitalization<br>Legitimation/Paternity       | 0<br>1    | 0<br>1    | 0<br>12    | 0<br>13    | 0<br>27      |               |  |  |  |
| Medical Malpractice                                      | 0         | 1         | 2          | 0          | 3            |               |  |  |  |
| Miscellaneous General Civil                              | 23        | 19        | 56         | 179        | 277          |               |  |  |  |
| Orders of Protection                                     | 23<br>7   | 0         | 225        | 494        | 726          |               |  |  |  |
| Other Domestic Relations                                 | 1         | 1         | 1          | 33         | 36           |               |  |  |  |
| Probate/Trust                                            | 0         | 0         | 0          | 0          | 0            |               |  |  |  |
| Real Estate Matter                                       | 1         | 0         | 0          | 1          | 2            |               |  |  |  |
| Residential Parenting/Child Support                      | 103       | 55<br>55  | 139        | 322        | 619          |               |  |  |  |
| Workers Compensation                                     | 1         | 0         | 0          | 0          | 1            |               |  |  |  |
| TOTAL:                                                   | 358       | 164       | 685        | 1,895      | 3,102        |               |  |  |  |
| DIS                                                      | SPOSIT    | IONS BY N | /ANNER     |            |              |               |  |  |  |
|                                                          |           |           |            |            |              |               |  |  |  |
| 0 : (0 !!!                                               | Cocke     | Grainger  | Jefferson  | Sevier     | TOTAL        |               |  |  |  |
| Compromise/Settlement-No Hearing                         | 19        | 20        | 37<br>176  | 457<br>530 | 533          |               |  |  |  |
| Court Approved Settlement Dismissal                      | 231<br>66 | 23<br>52  | 176<br>213 | 539<br>687 | 969<br>1,018 |               |  |  |  |
| Other                                                    | 8         | 10        | 107        | 52         | 1,016        |               |  |  |  |
| Transferred                                              | 1         | 2         | 11         | 19         | 33           |               |  |  |  |
| Trial-Jury                                               | 0         | 0         | 0          | 1          | 1            |               |  |  |  |
| Trial-Non-Jury                                           | 6         | 6         | 30         | 52         | 94           |               |  |  |  |
| Uncontested/Default                                      | 23        | 46        | 104        | 81         | 254          |               |  |  |  |
| Withdrawn                                                | 4         | 5         | 7          | 7          | 23           |               |  |  |  |
| TOTAL:                                                   | 358       | 164       | 685        | 1,895      | 3,102        |               |  |  |  |