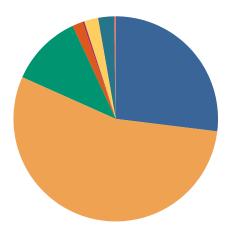

## **DISPOSITIONS BY MANNER**

|                                  | Coffee |
|----------------------------------|--------|
| Compromise/Settlement-No Hearing | 205    |
| Court Approved Settlement        | 414    |
| Dismissal                        | 87     |
| Other                            | 12     |
| Transferred                      | 2      |
| Trial-Jury                       | 0      |
| Trial-Non-Jury                   | 17     |
| Uncontested/Default              | 19     |
| Withdrawn                        | 2      |
| TOTAL:                           | 758    |