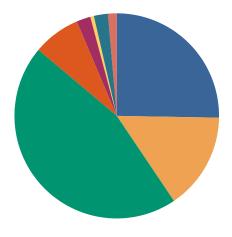

## **DISPOSITIONS BY MANNER**

|                                  | Coffee |
|----------------------------------|--------|
| Compromise/Settlement-No Hearing | 36     |
| Court Approved Settlement        | 22     |
| Dismissal                        | 65     |
| Other                            | 11     |
| Transferred                      | 3      |
| Trial-Jury                       | 1      |
| Trial-Non-Jury                   | 3      |
| Uncontested/Default              | 2      |
| Withdrawn                        | 0      |
| TOTAL:                           | 143    |