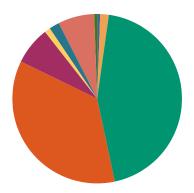

<sup>\*</sup>Please note that these totals are the total number of counts filed, rather than the number of cases filed.

District 24 Criminal
Dispositions by Case Type and Manner

|                                             | Acquittal Trial | Conviction Trial | Dismissal/Nolle<br>Prosequi | Guilty Plea-As<br>Charged | Guilty<br>Plea-Lesser<br>Charge | Other | Pre-Trial or<br>Judicial<br>Diversion | Retired/Unappro<br>hended<br>Defendant | Transfer to Another Court/Remanded | Total |
|---------------------------------------------|-----------------|------------------|-----------------------------|---------------------------|---------------------------------|-------|---------------------------------------|----------------------------------------|------------------------------------|-------|
| Assault                                     | 5               | 3                | 118                         | 57                        | 22                              | 10    | 23                                    | 11                                     | 3                                  | 252   |
| Burglary/Theft                              | 0               | 1                | 204                         | 134                       | 24                              | 0     | 7                                     | 18                                     | 3                                  | 391   |
| Drugs                                       | 0               | 0                | 382                         | 288                       | 94                              | 7     | 13                                    | 57                                     | 4                                  | 845   |
| DUI                                         | 0               | 0                | 25                          | 23                        | 6                               | 0     | 1                                     | . 5                                    | 1                                  | 61    |
| Homicide                                    | 3               | 1                | 38                          | 10                        | 14                              | 0     | 0                                     | 1                                      | 4                                  | 71    |
| Kidnapping                                  | 1               | 2                | 13                          | 6                         | 2                               | 0     | C                                     | 0                                      | 0                                  | 24    |
| Offenses Against<br>Admin. of<br>Government | 0               | 1                | 98                          | 79                        | 6                               | 0     | 3                                     | 5                                      | 0                                  | 192   |
| Offenses Against<br>the<br>Family/Person    | 7               | 0                | 68                          | 33                        | 26                              | 1     | 9                                     | 6                                      | 0                                  | 150   |
| Other                                       | 0               | 1                | 53                          | 28                        | 1                               | 1     | 3                                     | 0                                      | 1                                  | 88    |
| Other Motor<br>Vehicle Offenses             | 0               | 0                | 104                         | 13                        | 0                               | 1     | C                                     | 11                                     | 5                                  | 134   |
| Other Offenses<br>Against Property          | 0               | 0                | 66                          | 26                        | 3                               | 0     | 1                                     | . 2                                    | 2 0                                | 98    |
| Other Offenses<br>Against Public<br>Welfare | 2               | 0                | 125                         | 48                        | 10                              | 0     | 2                                     | 12                                     | 0                                  | 199   |
| Petition/MW, Post Conv., Prob. Viol.        | 0               | 43               | 88                          | 376                       | 0                               | 18    | C                                     | 72                                     | 0                                  | 597   |
| Robbery                                     | 0               | 0                | 10                          | 7                         | 2                               | 0     | C                                     | 0                                      | 0                                  | 19    |
| Sexual Offense                              | 0               | 0                | 64                          | 30                        | 27                              | 0     | 4                                     | 21                                     | 0                                  | 146   |
| Total                                       | 18              | 52               | 1,456                       | 1,158                     | 237                             | 38    | 66                                    | 221                                    | 21                                 | 3,267 |