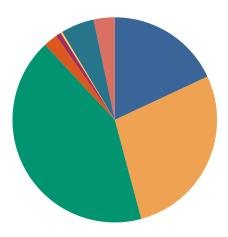

## **DISTRICT 13 CIRCUIT FILINGS AND DISPOSITIONS**

| FILINGS BY TYPE                                 |        |                 |         |         |         |         |        |          |  |  |
|-------------------------------------------------|--------|-----------------|---------|---------|---------|---------|--------|----------|--|--|
|                                                 | DeKalb |                 | Pickett | Putnam  | White   | TOTAI   |        |          |  |  |
| Adoption/Surrender                              | 2      | Cumberland<br>0 | 1       | 1       | 0       | 7       | 5      | 16       |  |  |
| Appeal from Administrative Hearing              | 1      | 0               | 3       | 0       | 1       | 4       | 5      | 14       |  |  |
| Conservatorship/Guardianship                    | 0      | 2               | 0       | 2       | 1       | 2       | 0      | 7        |  |  |
| Contract/Debt/Specific Performance              | 2      | 15              | 6       | 4       | 9       | 11      | 8      | 55       |  |  |
| Damages/Torts                                   | 6      | 42              | 17      | 22      | 2       | 119     | 17     | 225      |  |  |
| Divorce with Minor Children                     | 4      | 7               | 13      | 15      | 3       | 36      | 10     | 88       |  |  |
| Divorce without Minor Children                  | 4      | 11              | 31      | 20      | 5       | 31      | 14     | 116      |  |  |
| General Sessions/Juvenile Appeal                | 1      | 1               | 0       | 1       | 0       | 2       | 1      | 6        |  |  |
| Interstate Support                              | 0      | 0               | 0       | 0       | 4       | 16      | 0      | 20       |  |  |
| Judicial Hospitalization                        | 0      | 0               | 0       | 0       | 0       | 0       | 0      | 0        |  |  |
| Legitimation/Paternity                          | 0      | 3               | 0       | 5       | 0       | 1       | 1      | 10       |  |  |
| Medical Malpractice Miscellaneous General Civil | 0<br>7 | 2<br>17         | 0<br>4  | 3<br>5  | 0<br>1  | 6<br>38 | 0<br>9 | 11<br>81 |  |  |
| Orders of Protection                            | 0      | 9               | 0       | 0       | 0       | 0       | 9<br>1 | 10       |  |  |
| Other Domestic Relations                        | 0      | 0               | 1       | 1       | 0       | 8       | 1      | 10       |  |  |
| Probate/Trust                                   | 0      | 0               | 0       | 0       | 0       | 1       | 0      | 1        |  |  |
| Real Estate Matter                              | 1      | 3               | 1       | 0       | 0       | 7       | 0      | 12       |  |  |
| Residential Parenting/Child Support             | 1      | 0               | 8       | 7       | 1       | ,<br>21 | 15     | 53       |  |  |
| Workers Compensation                            | 0      | 0               | 0       | 0       | 0       | 0       | 0      | 0        |  |  |
| TOTAL:                                          | 29     | 112             | 85      | 86      | 27      | 310     | 87     | 736      |  |  |
|                                                 | DISI   | POSITIONS       | S BY T  | YPE     |         |         |        |          |  |  |
|                                                 | Clay   | Cumberland      | DeKalb  | Overton | Pickett | Putnam  | White  | TOTAL    |  |  |
| Adoption/Surrender                              | 2      | 0               | 2       | 2       | 0       | 9       | 5      | 20       |  |  |
| Appeal from Administrative Hearing              | 0      | 0               | 5       | 0       | 0       | 4       | 7      | 16       |  |  |
| Conservatorship/Guardianship                    | 0      | 2               | 0       | 4       | 1       | 0       | 0      | 7        |  |  |
| Contract/Debt/Specific Performance              | 1      | 10              | 6       | 9       | 3       | 9       | 14     | 52       |  |  |
| Damages/Torts                                   | 5      | 48              | 10      | 15      | 6       | 111     | 19     | 214      |  |  |
| Divorce with Minor Children                     | 3      | 3               | 7       | 18      | 3       | 15      | 7      | 56       |  |  |
| Divorce without Minor Children                  | 2      | 14              | 27      | 19      | 4       | 28      | 8      | 102      |  |  |
| General Sessions/Juvenile Appeal                | 1<br>0 | 2<br>0          | 0<br>0  | 1<br>0  | 0       | 1<br>4  | 0<br>0 | 5        |  |  |
| Interstate Support                              | -      | 0               | 0       | 0       | 2<br>0  | 0       | 0      | 6<br>0   |  |  |
| Judicial Hospitalization                        | 0      | 0<br>5          | 1       | 6       | 0       | 1       | 1      | 14       |  |  |
| Legitimation/Paternity Medical Malpractice      | 0      | 3               | 0       | 4       | 0       | 2       | 2      | 14       |  |  |
| Miscellaneous General Civil                     | 6      | 20              | 3       | 5       | 2       | 46      | 7      | 89       |  |  |
| Orders of Protection                            | 0      | 10              | 0       | 0       | 0       | 0       | 1      | 11       |  |  |
| Other Domestic Relations                        | 0      | 0               | 2       | 1       | 0       | 4       | 1      | 8        |  |  |
| Probate/Trust                                   | 0      | 0               | 0       | 0       | 0       | 0       | 0      | 0        |  |  |
| Real Estate Matter                              | 0      | 0               | 0       | 0       | 0       | 6       | 2      | 8        |  |  |
| Residential Parenting/Child Support             | 0      | 0               | 0       | 6       | 1       | 16      | 1      | 24       |  |  |
| Workers Compensation                            | 0      | 0               | 0       | 0       | 0       | 0       | 0      | 0        |  |  |
| TOTAL:                                          | 20     | 117             | 63      | 90      | 22      | 256     | 75     | 643      |  |  |
|                                                 | DISPO  | SITIONS         | BY MAI  | NNER    |         |         |        |          |  |  |
|                                                 | Clay   | Cumberland      | DeKalb  |         |         | Putnam  |        | TOTAL    |  |  |
| Compromise/Settlement-No Hearing                | 5      | 37              | 5       | 4       | 4       | 43      | 18     | 116      |  |  |
| Court Approved Settlement                       | 10     | 30              | 30      | 48      | 8       | 32      | 20     | 178      |  |  |
| Dismissal                                       | 3      | 28              | 14      | 30      | 7       | 167     | 24     | 273      |  |  |
| Other<br>Transferred                            | 1<br>0 | 1<br>0          | 1<br>1  | 3<br>2  | 0<br>0  | 6<br>0  | 2<br>2 | 14<br>5  |  |  |
| Trial-Jury                                      | 0      | 0               | 0       | 0       | 0       | 0       | 0      | 0        |  |  |
| Trial-Non-Jury                                  | 0      | 0               | 2       | 0       | 0       | 0       | 0      | 2        |  |  |
| Uncontested/Default                             | 1      | 4               | 10      | 1       | 3       | 7       | 8      | 34       |  |  |
| Withdrawn                                       | 0      | 17              | 0       | 2       | 0       | 1       | 1      | 21       |  |  |
| TOTAL:                                          | 20     | 117             | 63      | 90      | 22      | 256     | 75     | 643      |  |  |
|                                                 |        |                 |         |         |         |         |        |          |  |  |

District 13 Circuit Civil
Dispositions by Case Type and Manner

|                                        | Compromise/<br>settlement-no<br>court hearing | Court<br>approved<br>settlement | Dismissal | Other | Transferred | Trial-Non-<br>jury | Uncontested/<br>Default | Withdrawn | Total |
|----------------------------------------|-----------------------------------------------|---------------------------------|-----------|-------|-------------|--------------------|-------------------------|-----------|-------|
| Adoption/Surrender                     | 1                                             | 9                               | 5         | 1     | 0           | 1                  | 3                       | 0         | 20    |
| Appeal from Administrative<br>Hearing  | 1                                             | 4                               | 7         | 1     | 2           | 1                  | 0                       | 0         | 16    |
| Conservatorship/Guardianship           | 0                                             | 4                               | 3         | 0     | 0           | 0                  | 0                       | 0         | 7     |
| Contract/Debt/Specific<br>Performance  | 11                                            | 6                               | 25        | 1     | 1           | 0                  | 8                       | 0         | 52    |
| Damages/Torts                          | 77                                            | 11                              | 109       | 2     | 1           | 0                  | 5                       | 9         | 214   |
| Divorce with Minor Children            | 2                                             | 37                              | 14        | 1     | 0           | 0                  | 2                       | 0         | 56    |
| Divorce without Minor Children         | 1                                             | 60                              | 28        | 1     | 0           | 0                  | 10                      | 2         | 102   |
| General Sessions/Juvenile<br>Appeal    | 1                                             | 1                               | 2         | 0     | 0           | 0                  | 0                       | 1         | 5     |
| Interstate Support                     | 1                                             | 0                               | 3         | 1     | 0           | 0                  | 1                       | 0         | 6     |
| Legitimation/Paternity                 | 2                                             | 11                              | 1         | 0     | 0           | 0                  | 0                       | 0         | 14    |
| Medical Malpractice                    | 2                                             | 0                               | 7         | 0     | 0           | 0                  | 0                       | 2         | 11    |
| Miscellaneous General Civil            | 11                                            | 23                              | 43        | 4     | 0           | 0                  | 5                       | 3         | 89    |
| Orders of Protection                   | 0                                             | 2                               | 6         | 0     | 0           | 0                  | 0                       | 3         | 11    |
| Other Domestic Relations               | 0                                             | 3                               | 4         | 0     | 1           | 0                  | 0                       | 0         | 8     |
| Real Estate Matter                     | 3                                             | 4                               | 1         | 0     | 0           | 0                  | 0                       | 0         | 8     |
| Residential Parenting/Child<br>Support | 3                                             | 3                               | 15        | 2     | 0           | 0                  | 0                       | 1         | 24    |
| Total                                  | 116                                           | 178                             | 273       | 14    | 5           | 2                  | 34                      | 21        | 643   |