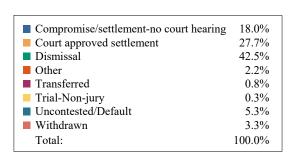

## **DISTRICT 13 CIRCUIT FILINGS AND DISPOSITIONS**

| FILINGS BY TYPE                                 |        |                 |         |         |         |         |        |          |  |  |
|-------------------------------------------------|--------|-----------------|---------|---------|---------|---------|--------|----------|--|--|
|                                                 | DeKalb |                 | Pickett | Putnam  | White   | TOTAI   |        |          |  |  |
| Adoption/Surrender                              | 2      | Cumberland<br>0 | 1       | 1       | 0       | 7       | 5      | 16       |  |  |
| Appeal from Administrative Hearing              | 1      | 0               | 3       | 0       | 1       | 4       | 5      | 14       |  |  |
| Conservatorship/Guardianship                    | 0      | 2               | 0       | 2       | 1       | 2       | 0      | 7        |  |  |
| Contract/Debt/Specific Performance              | 2      | 15              | 6       | 4       | 9       | 11      | 8      | 55       |  |  |
| Damages/Torts                                   | 6      | 42              | 17      | 22      | 2       | 119     | 17     | 225      |  |  |
| Divorce with Minor Children                     | 4      | 7               | 13      | 15      | 3       | 36      | 10     | 88       |  |  |
| Divorce without Minor Children                  | 4      | 11              | 31      | 20      | 5       | 31      | 14     | 116      |  |  |
| General Sessions/Juvenile Appeal                | 1      | 1               | 0       | 1       | 0       | 2       | 1      | 6        |  |  |
| Interstate Support                              | 0      | 0               | 0       | 0       | 4       | 16      | 0      | 20       |  |  |
| Judicial Hospitalization                        | 0      | 0               | 0       | 0       | 0       | 0       | 0      | 0        |  |  |
| Legitimation/Paternity                          | 0      | 3               | 0       | 5       | 0       | 1       | 1      | 10       |  |  |
| Medical Malpractice Miscellaneous General Civil | 0<br>7 | 2<br>17         | 0<br>4  | 3<br>5  | 0<br>1  | 6<br>38 | 0<br>9 | 11<br>81 |  |  |
| Orders of Protection                            | 0      | 9               | 0       | 0       | 0       | 0       | 9<br>1 | 10       |  |  |
| Other Domestic Relations                        | 0      | 0               | 1       | 1       | 0       | 8       | 1      | 10       |  |  |
| Probate/Trust                                   | 0      | 0               | 0       | 0       | 0       | 1       | 0      | 1        |  |  |
| Real Estate Matter                              | 1      | 3               | 1       | 0       | 0       | 7       | 0      | 12       |  |  |
| Residential Parenting/Child Support             | 1      | 0               | 8       | 7       | 1       | ,<br>21 | 15     | 53       |  |  |
| Workers Compensation                            | 0      | 0               | 0       | 0       | 0       | 0       | 0      | 0        |  |  |
| TOTAL:                                          | 29     | 112             | 85      | 86      | 27      | 310     | 87     | 736      |  |  |
|                                                 | DISI   | POSITIONS       | S BY T  | YPE     |         |         |        |          |  |  |
|                                                 | Clay   | Cumberland      | DeKalb  | Overton | Pickett | Putnam  | White  | TOTAL    |  |  |
| Adoption/Surrender                              | 2      | 0               | 2       | 2       | 0       | 9       | 5      | 20       |  |  |
| Appeal from Administrative Hearing              | 0      | 0               | 5       | 0       | 0       | 4       | 7      | 16       |  |  |
| Conservatorship/Guardianship                    | 0      | 2               | 0       | 4       | 1       | 0       | 0      | 7        |  |  |
| Contract/Debt/Specific Performance              | 1      | 10              | 6       | 9       | 3       | 9       | 14     | 52       |  |  |
| Damages/Torts                                   | 5      | 48              | 10      | 15      | 6       | 111     | 19     | 214      |  |  |
| Divorce with Minor Children                     | 3      | 3               | 7       | 18      | 3       | 15      | 7      | 56       |  |  |
| Divorce without Minor Children                  | 2      | 14              | 27      | 19      | 4       | 28      | 8      | 102      |  |  |
| General Sessions/Juvenile Appeal                | 1<br>0 | 2<br>0          | 0<br>0  | 1<br>0  | 0       | 1<br>4  | 0<br>0 | 5        |  |  |
| Interstate Support                              | -      | 0               | 0       | 0       | 2<br>0  | 0       | 0      | 6<br>0   |  |  |
| Judicial Hospitalization                        | 0      | 0<br>5          | 1       | 6       | 0       | 1       | 1      | 14       |  |  |
| Legitimation/Paternity Medical Malpractice      | 0      | 3               | 0       | 4       | 0       | 2       | 2      | 14       |  |  |
| Miscellaneous General Civil                     | 6      | 20              | 3       | 5       | 2       | 46      | 7      | 89       |  |  |
| Orders of Protection                            | 0      | 10              | 0       | 0       | 0       | 0       | 1      | 11       |  |  |
| Other Domestic Relations                        | 0      | 0               | 2       | 1       | 0       | 4       | 1      | 8        |  |  |
| Probate/Trust                                   | 0      | 0               | 0       | 0       | 0       | 0       | 0      | 0        |  |  |
| Real Estate Matter                              | 0      | 0               | 0       | 0       | 0       | 6       | 2      | 8        |  |  |
| Residential Parenting/Child Support             | 0      | 0               | 0       | 6       | 1       | 16      | 1      | 24       |  |  |
| Workers Compensation                            | 0      | 0               | 0       | 0       | 0       | 0       | 0      | 0        |  |  |
| TOTAL:                                          | 20     | 117             | 63      | 90      | 22      | 256     | 75     | 643      |  |  |
|                                                 | DISPO  | SITIONS         | BY MAI  | NNER    |         |         |        |          |  |  |
|                                                 | Clay   | Cumberland      | DeKalb  |         |         | Putnam  |        | TOTAL    |  |  |
| Compromise/Settlement-No Hearing                | 5      | 37              | 5       | 4       | 4       | 43      | 18     | 116      |  |  |
| Court Approved Settlement                       | 10     | 30              | 30      | 48      | 8       | 32      | 20     | 178      |  |  |
| Dismissal                                       | 3      | 28              | 14      | 30      | 7       | 167     | 24     | 273      |  |  |
| Other<br>Transferred                            | 1<br>0 | 1<br>0          | 1<br>1  | 3<br>2  | 0<br>0  | 6<br>0  | 2<br>2 | 14<br>5  |  |  |
| Trial-Jury                                      | 0      | 0               | 0       | 0       | 0       | 0       | 0      | 0        |  |  |
| Trial-Non-Jury                                  | 0      | 0               | 2       | 0       | 0       | 0       | 0      | 2        |  |  |
| Uncontested/Default                             | 1      | 4               | 10      | 1       | 3       | 7       | 8      | 34       |  |  |
| Withdrawn                                       | 0      | 17              | 0       | 2       | 0       | 1       | 1      | 21       |  |  |
| TOTAL:                                          | 20     | 117             | 63      | 90      | 22      | 256     | 75     | 643      |  |  |
|                                                 |        |                 |         |         |         |         |        |          |  |  |

District 13 Circuit Civil
Dispositions by Case Type and Manner

|                                        | Compromise/<br>settlement-no<br>court hearing | Court<br>approved<br>settlement | Dismissal | Other | Transferred | Trial-Non-<br>jury | Uncontested/<br>Default | Withdrawn | Total |
|----------------------------------------|-----------------------------------------------|---------------------------------|-----------|-------|-------------|--------------------|-------------------------|-----------|-------|
| Adoption/Surrender                     | 1                                             | 9                               | 5         | 1     | 0           | 1                  | 3                       | 0         | 20    |
| Appeal from Administrative<br>Hearing  | 1                                             | 4                               | 7         | 1     | 2           | 1                  | 0                       | 0         | 16    |
| Conservatorship/Guardianship           | 0                                             | 4                               | 3         | 0     | 0           | 0                  | 0                       | 0         | 7     |
| Contract/Debt/Specific<br>Performance  | 11                                            | 6                               | 25        | 1     | 1           | 0                  | 8                       | 0         | 52    |
| Damages/Torts                          | 77                                            | 11                              | 109       | 2     | 1           | 0                  | 5                       | 9         | 214   |
| Divorce with Minor Children            | 2                                             | 37                              | 14        | 1     | 0           | 0                  | 2                       | 0         | 56    |
| Divorce without Minor Children         | 1                                             | 60                              | 28        | 1     | 0           | 0                  | 10                      | 2         | 102   |
| General Sessions/Juvenile<br>Appeal    | 1                                             | 1                               | 2         | 0     | 0           | 0                  | 0                       | 1         | 5     |
| Interstate Support                     | 1                                             | 0                               | 3         | 1     | 0           | 0                  | 1                       | 0         | 6     |
| Legitimation/Paternity                 | 2                                             | 11                              | 1         | 0     | 0           | 0                  | 0                       | 0         | 14    |
| Medical Malpractice                    | 2                                             | 0                               | 7         | 0     | 0           | 0                  | 0                       | 2         | 11    |
| Miscellaneous General Civil            | 11                                            | 23                              | 43        | 4     | 0           | 0                  | 5                       | 3         | 89    |
| Orders of Protection                   | 0                                             | 2                               | 6         | 0     | 0           | 0                  | 0                       | 3         | 11    |
| Other Domestic Relations               | 0                                             | 3                               | 4         | 0     | 1           | 0                  | 0                       | 0         | 8     |
| Real Estate Matter                     | 3                                             | 4                               | 1         | 0     | 0           | 0                  | 0                       | 0         | 8     |
| Residential Parenting/Child<br>Support | 3                                             | 3                               | 15        | 2     | 0           | 0                  | 0                       | 1         | 24    |
| Total                                  | 116                                           | 178                             | 273       | 14    | 5           | 2                  | 34                      | 21        | 643   |