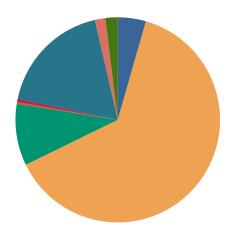

District 23 Chancery
Dispositions by Case Type and Manner

|                                        | Compromise/<br>settlement-no<br>court hearing | Court<br>approved<br>settlement | Dismissal | Other | Transferred | Trial-jury | Trial-Non-<br>jury | Uncontested/<br>Default | Withdrawn | Total |
|----------------------------------------|-----------------------------------------------|---------------------------------|-----------|-------|-------------|------------|--------------------|-------------------------|-----------|-------|
| Adoption/Surrender                     | 0                                             | 53                              | 3         | 0     | 0           | 0          | 23                 | 6                       | 0         | 85    |
| Conservatorship/Guardianship           | 1                                             | 44                              | 5         | 0     | 0           | 0          | 12                 | 0                       | 1         | 63    |
| Contract/Debt/Specific<br>Performance  | 2                                             | 10                              | 10        | 0     | 0           | 0          | 2                  | 0                       | 1         | 25    |
| Divorce with Minor Children            | 15                                            | 149                             | 31        | 0     | 0           | 0          | 35                 | 4                       | 3         | 237   |
| Divorce without Minor Children         | 31                                            | 232                             | 22        | 0     | 0           | 0          | 51                 | 2                       | 1         | 339   |
| Interstate Support                     | 1                                             | 12                              | 2         | 0     | 0           | 0          | 5                  | 0                       | 2         | 22    |
| Legitimation/Paternity                 | 1                                             | 30                              | 4         | 0     | 1           | 0          | 5                  | 0                       | 3         | 44    |
| Miscellaneous General Civil            | 2                                             | 86                              | 19        | 0     | 1           | 0          | 18                 | 6                       | 1         | 133   |
| Orders of Protection                   | 1                                             | 0                               | 23        | 0     | 0           | 0          | 35                 | 7                       | 3         | 69    |
| Other Domestic Relations               | 1                                             | 1                               | 0         | 0     | 1           | 0          | 3                  | 6                       | 0         | 12    |
| Probate/Trust                          | 23                                            | 389                             | 6         | 6     | 0           | 0          | 52                 | 1                       | 0         | 477   |
| Real Estate Matter                     | 4                                             | 28                              | 6         | 0     | 0           | 0          | 10                 | 3                       | 3         | 54    |
| Residential Parenting/Child<br>Support | 15                                            | 371                             | 84        | 0     | 9           | 1          | 147                | 1                       | 25        | 653   |
| Total                                  | 97                                            | 1,405                           | 215       | 6     | 12          | 1          | 398                | 36                      | 43        | 2,213 |