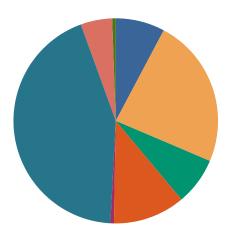

District 8 Chancery
Dispositions by Case Type and Manner

|                                        | Compromise/<br>settlement-no<br>court hearing | Court<br>approved<br>settlement | Dismissal | Other | Transferred | Trial-jury | Trial-Non-<br>jury | Uncontested/<br>Default | Withdrawn | Total |
|----------------------------------------|-----------------------------------------------|---------------------------------|-----------|-------|-------------|------------|--------------------|-------------------------|-----------|-------|
| Adoption/Surrender                     | 0                                             | 21                              | 3         | 0     | 0           | 0          | 50                 | 3                       | 1         | 78    |
| Conservatorship/Guardianship           | 1                                             | 15                              | 3         | 1     | 1           | 1          | 21                 | 4                       | 1         | 48    |
| Contract/Debt/Specific<br>Performance  | 1                                             | 3                               | 19        | 2     | 0           | 0          | 12                 | 7                       | 0         | 44    |
| Damages/Torts                          | 0                                             | 1                               | 2         | 0     | 0           | 0          | 0                  | 0                       | 0         | 3     |
| Divorce with Minor Children            | 13                                            | 19                              | 19        | 2     | 0           | 0          | 90                 | 16                      | 2         | 161   |
| Divorce without Minor Children         | 27                                            | 23                              | 11        | 5     | 0           | 0          | 129                | 32                      | 2         | 229   |
| Legitimation/Paternity                 | 1                                             | 0                               | 3         | 0     | 0           | 0          | 6                  | 0                       | 0         | 10    |
| Miscellaneous General Civil            | 1                                             | 13                              | 7         | 3     | 1           | 0          | 46                 | 1                       | 0         | 72    |
| Orders of Protection                   | 0                                             | 0                               | 1         | 0     | 0           | 0          | 0                  | 0                       | 0         | 1     |
| Other Domestic Relations               | 0                                             | 0                               | 0         | 0     | 0           | 0          | 6                  | 0                       | 0         | 6     |
| Probate/Trust                          | 51                                            | 194                             | 10        | 126   | 1           | 0          | 149                | 0                       | 0         | 531   |
| Real Estate Matter                     | 0                                             | 9                               | 13        | 1     | 2           | 0          | 11                 | 1                       | 0         | 37    |
| Residential Parenting/Child<br>Support | 3                                             | 2                               | 2         | 4     | 1           | 0          | 32                 | 1                       | 0         | 45    |
| Workers Compensation                   | 0                                             | 0                               | 1         | 0     | 0           | 0          | 0                  | 0                       | 0         | 1     |
| Total                                  | 98                                            | 300                             | 94        | 144   | 6           | 1          | 552                | 65                      | 6         | 1,266 |