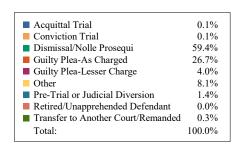

## **DISTRICT 12 CRIMINAL FILINGS AND DISPOSITIONS**

| FILINGS BY OFFENSE                                                       |         |          |          |          |           |          |            |  |  |  |  |  |
|--------------------------------------------------------------------------|---------|----------|----------|----------|-----------|----------|------------|--|--|--|--|--|
|                                                                          | Bledsoe | Franklin | Grundy   | Marion   | Rhea      | Sequatch | TOTAL      |  |  |  |  |  |
| Assault                                                                  | 15      | 65       | 33       | 37       | 41        | 26       | 217        |  |  |  |  |  |
| Burglary/Theft                                                           | 73      | 123      | 45       | 89       | 63        | 23       | 416        |  |  |  |  |  |
| Drugs                                                                    | 48      | 157      | 54       | 158      | 195       | 67       | 679        |  |  |  |  |  |
| DUI                                                                      | 2       | 26       | 7        | 12       | 7         | 4        | 58         |  |  |  |  |  |
| Homicide                                                                 | 1       | 8        | 0        | 4        | 5         | 0        | 18         |  |  |  |  |  |
| Kidnapping Offenses Against Admin. of Covernment                         | 1<br>74 | 9<br>46  | 0<br>24  | 3<br>47  | 2<br>50   | 0        | 15<br>260  |  |  |  |  |  |
| Offenses Against Admin. of Government Offenses Against the Family/Person | 74<br>4 | 46<br>35 | 24<br>7  | 10       | 39        | 19<br>6  | 101        |  |  |  |  |  |
| Other                                                                    | 3       | 51       | 7<br>18  | 76       | 22        | 3        | 173        |  |  |  |  |  |
| Other Motor Vehicle Offenses                                             | 13      | 39       | 23       | 63       | 76        | 5        | 219        |  |  |  |  |  |
| Other Offenses Against Property                                          | 3       | 166      | 13       | 18       | 9         | 11       | 220        |  |  |  |  |  |
| Other Offenses Against Public Welfare                                    | 7       | 35       | 15       | 22       | 20        | 6        | 105        |  |  |  |  |  |
| Petition/Motion or Writ                                                  | 0       | 0        | 1        | 0        | 0         | Ö        | 1          |  |  |  |  |  |
| Post Conviction                                                          | 0       | 0        | 1        | 1        | 0         | 0        | 2          |  |  |  |  |  |
| Probation Violation                                                      | 50      | 224      | 76       | 261      | 168       | 97       | 876        |  |  |  |  |  |
| Robbery                                                                  | 0       | 2        | 0        | 7        | 1         | 0        | 10         |  |  |  |  |  |
| Sexual Offense                                                           | 4       | 55       | 2        | 25       | 49        | 18       | 153        |  |  |  |  |  |
| TOTAL:                                                                   | 298     | 1,041    | 319      | 833      | 747       | 285      | 3,523      |  |  |  |  |  |
| DISPOSITIONS BY OFFENSE                                                  |         |          |          |          |           |          |            |  |  |  |  |  |
|                                                                          | Bledsoe | Franklin | Grundy   | Marion   | Rhea      | Sequatch | TOTAL      |  |  |  |  |  |
| Assault                                                                  | 29      | 65       | 27       | 40       | 102       | 22       | 285        |  |  |  |  |  |
| Burglary/Theft                                                           | 81      | 92       | 92       | 117      | 212       | 35       | 629        |  |  |  |  |  |
| Drugs                                                                    | 56      | 145      | 166      | 201      | 514       | 57       | 1,139      |  |  |  |  |  |
| DUI                                                                      | 6       | 26       | 21       | 23       | 40        | 4        | 120        |  |  |  |  |  |
| Homicide                                                                 | 0       | 14       | 5        | 7        | 4         | 0        | 30         |  |  |  |  |  |
| Kidnapping                                                               | 2       | 0        | 2        | 3        | 3         | 0        | 10         |  |  |  |  |  |
| Offenses Against Admin. of Government                                    | 81      | 75       | 83       | 52       | 81        | 22       | 394        |  |  |  |  |  |
| Offenses Against the Family/Person                                       | 5<br>1  | 36<br>50 | 6        | 31       | 117       | 8        | 203        |  |  |  |  |  |
| Other Other Motor Vehicle Offenses                                       | 1<br>21 | 58<br>87 | 40<br>47 | 70<br>81 | 30<br>202 | 3<br>3   | 202<br>441 |  |  |  |  |  |
| Other Offenses Against Property                                          | د<br>6  | 125      | 22       | 27       | 30        | 8        | 218        |  |  |  |  |  |
| Other Offenses Against Public Welfare                                    | 9       | 39       | 23       | 27       | 85        | 4        | 187        |  |  |  |  |  |
| Petition/Motion or Writ                                                  | 2       | 0        | 1        | 0        | 1         | 0        | 4          |  |  |  |  |  |
| Post Conviction                                                          | 0       | 3        | 2        | 0        | 1         | Ö        | 6          |  |  |  |  |  |
| Probation Violation                                                      | 53      | 239      | 76       | 238      | 234       | 95       | 935        |  |  |  |  |  |
| Robbery                                                                  | 0       | 6        | 1        | 3        | 9         | 0        | 19         |  |  |  |  |  |
| Sexual Offense                                                           | 15      | 78       | 4        | 49       | 85        | 3        | 234        |  |  |  |  |  |
| TOTAL:                                                                   | 367     | 1,088    | 618      | 969      | 1,750     | 264      | 5,056      |  |  |  |  |  |
|                                                                          | DISPO   | SITION   | S BY M   | ANNER    |           |          |            |  |  |  |  |  |
|                                                                          | Bledsoe | Franklin | Grundy   | Marion   | Rhea      | Sequatch | TOTAL      |  |  |  |  |  |
| Acquittal After Trial                                                    | 0       |          | Ó        | 2        | 1         | · 1      | 4          |  |  |  |  |  |
| Conviction After Trial                                                   | 0       | 0        | 0        | 2        | 1         | 0        | 3          |  |  |  |  |  |
| Dismissal/Nolle Prosequi                                                 | 14      | 710      | 411      | 514      | 1,262     | 90       | 3,001      |  |  |  |  |  |
| Guilty Plea-As Charged                                                   | 123     | 139      | 178      | 381      | 382       | 145      | 1,348      |  |  |  |  |  |
| Guilty Plea-Lesser Charge                                                | 3       | 50       | 18       | 35       | 79        | 18       | 203        |  |  |  |  |  |
| Other                                                                    | 221     | 171      | 1        | 12       | 6         | 0        | 411        |  |  |  |  |  |
| Pre-Trial or Judicial Diversion                                          | 6       | 18       | 9        | 8        | 18        | 10       | 69         |  |  |  |  |  |
| Retired/Unapprehended Defendant                                          | 0       | 0        | 1        | 0        | 1         | 0        | 2          |  |  |  |  |  |
| Transfer to Another Court/Remanded                                       | 0       | 0        | 0        | 15       | 0         | 0        | 15         |  |  |  |  |  |
| TOTAL:                                                                   | 367     | 1,088    | 618      | 969      | 1,750     | 264      | 5,056      |  |  |  |  |  |