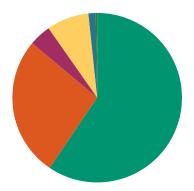

## **DISTRICT 12 CRIMINAL FILINGS AND DISPOSITIONS**

| FILINGS BY OFFENSE                                                       |         |          |          |          |           |          |            |  |  |  |  |  |
|--------------------------------------------------------------------------|---------|----------|----------|----------|-----------|----------|------------|--|--|--|--|--|
|                                                                          | Bledsoe | Franklin | Grundy   | Marion   | Rhea      | Sequatch | TOTAL      |  |  |  |  |  |
| Assault                                                                  | 15      | 65       | 33       | 37       | 41        | 26       | 217        |  |  |  |  |  |
| Burglary/Theft                                                           | 73      | 123      | 45       | 89       | 63        | 23       | 416        |  |  |  |  |  |
| Drugs                                                                    | 48      | 157      | 54       | 158      | 195       | 67       | 679        |  |  |  |  |  |
| DUI                                                                      | 2       | 26       | 7        | 12       | 7         | 4        | 58         |  |  |  |  |  |
| Homicide                                                                 | 1       | 8        | 0        | 4        | 5         | 0        | 18         |  |  |  |  |  |
| Kidnapping Offenses Against Admin. of Covernment                         | 1<br>74 | 9<br>46  | 0<br>24  | 3<br>47  | 2<br>50   | 0        | 15<br>260  |  |  |  |  |  |
| Offenses Against Admin. of Government Offenses Against the Family/Person | 74<br>4 | 46<br>35 | 24<br>7  | 10       | 39        | 19<br>6  | 101        |  |  |  |  |  |
| Other                                                                    | 3       | 51       | 7<br>18  | 76       | 22        | 3        | 173        |  |  |  |  |  |
| Other Motor Vehicle Offenses                                             | 13      | 39       | 23       | 63       | 76        | 5        | 219        |  |  |  |  |  |
| Other Offenses Against Property                                          | 3       | 166      | 13       | 18       | 9         | 11       | 220        |  |  |  |  |  |
| Other Offenses Against Public Welfare                                    | 7       | 35       | 15       | 22       | 20        | 6        | 105        |  |  |  |  |  |
| Petition/Motion or Writ                                                  | 0       | 0        | 1        | 0        | 0         | Ö        | 1          |  |  |  |  |  |
| Post Conviction                                                          | 0       | 0        | 1        | 1        | 0         | 0        | 2          |  |  |  |  |  |
| Probation Violation                                                      | 50      | 224      | 76       | 261      | 168       | 97       | 876        |  |  |  |  |  |
| Robbery                                                                  | 0       | 2        | 0        | 7        | 1         | 0        | 10         |  |  |  |  |  |
| Sexual Offense                                                           | 4       | 55       | 2        | 25       | 49        | 18       | 153        |  |  |  |  |  |
| TOTAL:                                                                   | 298     | 1,041    | 319      | 833      | 747       | 285      | 3,523      |  |  |  |  |  |
| DISPOSITIONS BY OFFENSE                                                  |         |          |          |          |           |          |            |  |  |  |  |  |
|                                                                          | Bledsoe | Franklin | Grundy   | Marion   | Rhea      | Sequatch | TOTAL      |  |  |  |  |  |
| Assault                                                                  | 29      | 65       | 27       | 40       | 102       | 22       | 285        |  |  |  |  |  |
| Burglary/Theft                                                           | 81      | 92       | 92       | 117      | 212       | 35       | 629        |  |  |  |  |  |
| Drugs                                                                    | 56      | 145      | 166      | 201      | 514       | 57       | 1,139      |  |  |  |  |  |
| DUI                                                                      | 6       | 26       | 21       | 23       | 40        | 4        | 120        |  |  |  |  |  |
| Homicide                                                                 | 0       | 14       | 5        | 7        | 4         | 0        | 30         |  |  |  |  |  |
| Kidnapping                                                               | 2       | 0        | 2        | 3        | 3         | 0        | 10         |  |  |  |  |  |
| Offenses Against Admin. of Government                                    | 81      | 75       | 83       | 52       | 81        | 22       | 394        |  |  |  |  |  |
| Offenses Against the Family/Person                                       | 5<br>1  | 36<br>50 | 6        | 31       | 117       | 8        | 203        |  |  |  |  |  |
| Other Other Motor Vehicle Offenses                                       | 1<br>21 | 58<br>87 | 40<br>47 | 70<br>81 | 30<br>202 | 3<br>3   | 202<br>441 |  |  |  |  |  |
| Other Offenses Against Property                                          | د<br>6  | 125      | 22       | 27       | 30        | 8        | 218        |  |  |  |  |  |
| Other Offenses Against Public Welfare                                    | 9       | 39       | 23       | 27       | 85        | 4        | 187        |  |  |  |  |  |
| Petition/Motion or Writ                                                  | 2       | 0        | 1        | 0        | 1         | 0        | 4          |  |  |  |  |  |
| Post Conviction                                                          | 0       | 3        | 2        | 0        | 1         | Ö        | 6          |  |  |  |  |  |
| Probation Violation                                                      | 53      | 239      | 76       | 238      | 234       | 95       | 935        |  |  |  |  |  |
| Robbery                                                                  | 0       | 6        | 1        | 3        | 9         | 0        | 19         |  |  |  |  |  |
| Sexual Offense                                                           | 15      | 78       | 4        | 49       | 85        | 3        | 234        |  |  |  |  |  |
| TOTAL:                                                                   | 367     | 1,088    | 618      | 969      | 1,750     | 264      | 5,056      |  |  |  |  |  |
|                                                                          | DISPO   | SITION   | S BY M   | ANNER    |           |          |            |  |  |  |  |  |
|                                                                          | Bledsoe | Franklin | Grundy   | Marion   | Rhea      | Sequatch | TOTAL      |  |  |  |  |  |
| Acquittal After Trial                                                    | 0       |          | Ó        | 2        | 1         | · 1      | 4          |  |  |  |  |  |
| Conviction After Trial                                                   | 0       | 0        | 0        | 2        | 1         | 0        | 3          |  |  |  |  |  |
| Dismissal/Nolle Prosequi                                                 | 14      | 710      | 411      | 514      | 1,262     | 90       | 3,001      |  |  |  |  |  |
| Guilty Plea-As Charged                                                   | 123     | 139      | 178      | 381      | 382       | 145      | 1,348      |  |  |  |  |  |
| Guilty Plea-Lesser Charge                                                | 3       | 50       | 18       | 35       | 79        | 18       | 203        |  |  |  |  |  |
| Other                                                                    | 221     | 171      | 1        | 12       | 6         | 0        | 411        |  |  |  |  |  |
| Pre-Trial or Judicial Diversion                                          | 6       | 18       | 9        | 8        | 18        | 10       | 69         |  |  |  |  |  |
| Retired/Unapprehended Defendant                                          | 0       | 0        | 1        | 0        | 1         | 0        | 2          |  |  |  |  |  |
| Transfer to Another Court/Remanded                                       | 0       | 0        | 0        | 15       | 0         | 0        | 15         |  |  |  |  |  |
| TOTAL:                                                                   | 367     | 1,088    | 618      | 969      | 1,750     | 264      | 5,056      |  |  |  |  |  |