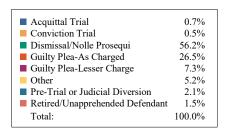

TOTAL: 184 1,132 436
\*Please note that these totals are the total number of counts filed, rather than the number of cases filed.

District 28 Criminal
Dispositions by Case Type and Manner

|                                             | Acquittal Trial | Conviction Trial | Dismissal/Nolle<br>Prosequi | Guilty Plea-As<br>Charged | Guilty<br>Plea-Lesser<br>Charge | Other | Pre-Trial or<br>Judicial<br>Diversion | Retired/Unappre<br>hended<br>Defendant | Total |
|---------------------------------------------|-----------------|------------------|-----------------------------|---------------------------|---------------------------------|-------|---------------------------------------|----------------------------------------|-------|
| Assault                                     | 2               | 4                | . 76                        | 47                        | 11                              | 2     | 10                                    | 0                                      | 152   |
| Burglary/Theft                              | 0               | 0                | 103                         | 76                        | 15                              | 2     | 7                                     | 2                                      | 205   |
| Drugs                                       | 0               | 0                | 156                         | 74                        | 23                              | 4     | 6                                     | 5                                      | 268   |
| DUI                                         | 0               | 0                | 9                           | 15                        | 9                               | 0     | 0                                     | 0                                      | 33    |
| Homicide                                    | 4               | 2                | 32                          | 4                         | 20                              | 0     | 1                                     | 0                                      | 63    |
| Kidnapping                                  | 0               | 0                | 11                          | 2                         | 0                               | 0     | 0                                     | 0                                      | 13    |
| Offenses Against<br>Admin. of<br>Government | 1               | 0                | 107                         | 34                        | 4                               | 3     | 3                                     | 8                                      | 160   |
| Offenses Against<br>the<br>Family/Person    | 1               | 0                | 53                          | 21                        | 9                               | 0     | 2                                     | 1                                      | 87    |
| Other                                       | 0               | 0                | 14                          | 3                         | 0                               | 0     | 1                                     | 0                                      | 18    |
| Other Motor<br>Vehicle Offenses             | 0               | 0                | 161                         | 13                        | 3                               | 0     | 0                                     | 2                                      | 179   |
| Other Offenses<br>Against Property          | 0               | 0                | 30                          | 13                        | 1                               | 0     | 2                                     | 0                                      | 46    |
| Other Offenses<br>Against Public<br>Welfare | 0               | 1                | 67                          | 23                        | 8                               | 1     | 2                                     | 2                                      | 104   |
| Petition/MW, Post Conv., Prob. Viol.        | 0               | 0                | 41                          | 110                       | 0                               | 77    | 0                                     | 1                                      | 229   |
| Robbery                                     | 0               | 1                | 18                          | 7                         | 5                               | 0     | 0                                     | 0                                      | 31    |
| Sexual Offense                              | 5               | C                | 106                         | 23                        | 20                              | 2     | 2                                     | 6                                      | 164   |
| Total                                       | 13              | 8                | 984                         | 465                       | 128                             | 91    | 36                                    | 27                                     | 1,752 |