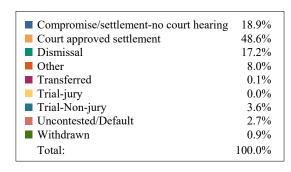

TOTAL: 593 1,032 55 541 2,221 \*Please note that the Chancellor in this district hears cases in both Chancery and Probate Courts.

District 3 Chancery
Dispositions by Case Type and Manner

|                                        | Compromise/<br>settlement-no | Court approved | Dismissal | Other | Transferred | Trial-jury | Trial-Non-<br>jury | Uncontested/<br>Default | Withdrawn | Total |
|----------------------------------------|------------------------------|----------------|-----------|-------|-------------|------------|--------------------|-------------------------|-----------|-------|
|                                        | court hearing                | settlement     |           |       |             |            |                    |                         |           |       |
| Adoption/Surrender                     | 2                            | 83             | 8         | 0     | 0           | 0          | 21                 | 9                       | 1         | 124   |
| Appeal from Administrative<br>Hearing  | 0                            | 0              | 2         | 0     | 0           | 0          | 1                  | 0                       | 0         | 3     |
| Conservatorship/Guardianship           | 0                            | 40             | 10        | 2     | 1           | 0          | 16                 | 0                       | 2         | 71    |
| Contract/Debt/Specific Performance     | 2                            | 17             | 24        | 0     | 0           | 0          | 2                  | 2                       | 0         | 47    |
| Damages/Torts                          | 0                            | 3              | 2         | 0     | 0           | 0          | 0                  | 0                       | 0         | 5     |
| Divorce with Minor Children            | 12                           | 256            | 15        | 0     | 0           | 0          | 6                  | 6                       | 2         | 297   |
| Divorce without Minor Children         | 31                           | 320            | 25        | 0     | 1           | 0          | 1                  | 5                       | 1         | 384   |
| Legitimation/Paternity                 | 0                            | 21             | 8         | 1     | 1           | 0          | 0                  | 0                       | 4         | 35    |
| Miscellaneous General Civil            | 11                           | 79             | 17        | 5     | 0           | 0          | 8                  | 2                       | 2         | 124   |
| Orders of Protection                   | 0                            | 1              | 6         | 0     | 0           | 0          | 4                  | 0                       | 0         | 11    |
| Other Domestic Relations               | 1                            | 9              | 1         | 0     | 0           | 0          | 1                  | 0                       | 0         | 12    |
| Probate/Trust                          | 338                          | 42             | 17        | 162   | 0           | 0          | 2                  | 0                       | 0         | 561   |
| Real Estate Matter                     | 2                            | 31             | 21        | 0     | 0           | 1          | 5                  | 2                       | 0         | 62    |
| Residential Parenting/Child<br>Support | 21                           | 178            | 225       | 7     | 0           | 0          | 12                 | 33                      | 9         | 485   |
| Total                                  | 420                          | 1,080          | 381       | 177   | 3           | 1          | 79                 | 59                      | 21        | 2,221 |