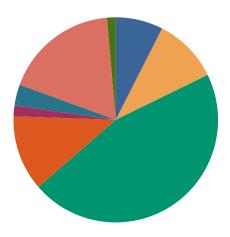

## **DISTRICT 3 CIRCUIT FILINGS AND DISPOSITIONS**

| FILINGS BY TYPE                     |          |          |         |          |           |  |  |  |  |  |
|-------------------------------------|----------|----------|---------|----------|-----------|--|--|--|--|--|
|                                     | Greene   | Hamblen  | Hancock | Hawkins  | TOTAL     |  |  |  |  |  |
| Adoption/Surrender                  | 5        | 5        | 0       | 1        | 11        |  |  |  |  |  |
| Appeal from Administrative Hearing  | 6        | 9        | 2       | 0        | 17        |  |  |  |  |  |
| Conservatorship/Guardianship        | 4        | 0        | 0       | 0        | 4         |  |  |  |  |  |
| Contract/Debt/Specific Performance  | 10       | 10       | 1       | 12       | 33        |  |  |  |  |  |
| Damages/Torts                       | 21       | 68       | 3       | 44       | 136       |  |  |  |  |  |
| Divorce with Minor Children         | 39       | 13       | 0       | 20       | 72        |  |  |  |  |  |
| Divorce without Minor Children      | 49       | 8        | 0       | 32       | 89        |  |  |  |  |  |
| General Sessions/Juvenile Appeal    | 2        | 0        | 0       | 2        | 4         |  |  |  |  |  |
| Interstate Support                  | 1        | 0        | 1       | 0        | 2         |  |  |  |  |  |
| Judicial Hospitalization            | 0        | 0        | 0       | 0        | 0         |  |  |  |  |  |
| Legitimation/Paternity              | 1        | 1        | 0       | 1        | 3         |  |  |  |  |  |
| Medical Malpractice                 | 0        | 3        | 0       | 0        | 3         |  |  |  |  |  |
| Miscellaneous General Civil         | 82       | 33       | 1       | 29       | 145       |  |  |  |  |  |
| Orders of Protection                | 187      | 299      | 0       | 68       | 554       |  |  |  |  |  |
| Other Domestic Relations            | 13       | 1        | 0       | 1        | 15        |  |  |  |  |  |
| Probate/Trust                       | 0        | 0        | 0       | 0        | 0         |  |  |  |  |  |
| Real Estate Matter                  | 0        | 2        | 0       | 0        | 2         |  |  |  |  |  |
| Residential Parenting/Child Support | 219      | 213      | 0       | 244      | 676       |  |  |  |  |  |
| Workers Compensation                | 0        | 0        | 0       | 0        | 0         |  |  |  |  |  |
| TOTAL:                              | 639      | 665      | 8       | 454      | 1,766     |  |  |  |  |  |
|                                     | DISPOS   | TIONS BY | TYPE    |          |           |  |  |  |  |  |
|                                     | Greene   | Hamblen  | Hancock | Hawkins  | TOTAL     |  |  |  |  |  |
| Adoption/Surrender                  | 5        | 4        | 0       | 2        | 11        |  |  |  |  |  |
| Appeal from Administrative Hearing  | 8        | 8        | 1       | 0        | 17        |  |  |  |  |  |
| Conservatorship/Guardianship        | 6        | 0        | 0       | 0        | 6         |  |  |  |  |  |
| Contract/Debt/Specific Performance  | 10       | 8        | 0       | 5        | 23        |  |  |  |  |  |
| Damages/Torts                       | 12       | 72       | 4       | 47       | 135       |  |  |  |  |  |
| Divorce with Minor Children         | 23       | 9        | 0       | 14       | 46        |  |  |  |  |  |
| Divorce without Minor Children      | 36       | 13       | 0       | 19       | 68        |  |  |  |  |  |
| General Sessions/Juvenile Appeal    | 1        | 1        | 0       | 0        | 2         |  |  |  |  |  |
| Interstate Support                  | 15       | 0        | 0       | 0        | 15        |  |  |  |  |  |
| Judicial Hospitalization            | 0        | 0        | 0       | 1        | 1         |  |  |  |  |  |
| Legitimation/Paternity              | 1        | 1        | 0       | 1        | 3         |  |  |  |  |  |
| Medical Malpractice                 | 4        | 3        | 0       | 0        | 7         |  |  |  |  |  |
| Miscellaneous General Civil         | 122      | 32       | 0       | 32       | 186       |  |  |  |  |  |
| Orders of Protection                | 189      | 307      | 0       | 59       | 555       |  |  |  |  |  |
| Other Domestic Relations            | 10       | 2        | 0       | 1        | 13        |  |  |  |  |  |
| Probate/Trust                       | 0        | 0        | 0       | 0        | 0         |  |  |  |  |  |
| Real Estate Matter                  | 0        | 3        | 1       | 0        | 4         |  |  |  |  |  |
| Residential Parenting/Child Support | 239      | 178      | 0       | 244      | 661       |  |  |  |  |  |
| Workers Compensation                | 0        | 0        | 0       | 0        | 0         |  |  |  |  |  |
| TOTAL:                              | 681      | 641      | 6       | 425      | 1,753     |  |  |  |  |  |
|                                     | DISPOSIT | ONS BY N | //ANNER |          |           |  |  |  |  |  |
|                                     | Greene   | Hamblen  | Hancock | Hawkins  | TOTAL     |  |  |  |  |  |
| Compromise/Settlement-No Hearing    | 48       | 57       | 1       | 27       | 133       |  |  |  |  |  |
| Court Approved Settlement           | 12       | 136      | 2       | 31       | 181       |  |  |  |  |  |
| Dismissal<br>Other                  | 297      | 377<br>7 | 3       | 122      | 799       |  |  |  |  |  |
| Other<br>Transferred                | 22<br>10 | 7<br>16  | 0<br>0  | 181<br>3 | 210<br>29 |  |  |  |  |  |
| Trial-Jury                          | 10       | 10       | 0       | 3<br>1   | 29<br>3   |  |  |  |  |  |
| Trial-Non-Jury                      | 47       | 2        | 0       | 10       | 59        |  |  |  |  |  |
| Uncontested/Default                 | 241      | 45       | 0       | 30       | 316       |  |  |  |  |  |
| Withdrawn                           | 3        | 0        | ő       | 20       | 23        |  |  |  |  |  |
| TOTAL:                              | 681      | 641      | 6       | 425      | 1,753     |  |  |  |  |  |