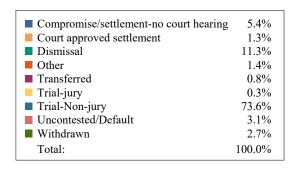

## **DISPOSITIONS BY MANNER**

|                                  | Hamilton |
|----------------------------------|----------|
| Compromise/Settlement-No Hearing | 149      |
| Court Approved Settlement        | 37       |
| Dismissal                        | 311      |
| Other                            | 40       |
| Transferred                      | 23       |
| Trial-Jury                       | 9        |
| Trial-Non-Jury                   | 2,034    |
| Uncontested/Default              | 85       |
| Withdrawn                        | 76       |
| TOTAL:                           | 2,764    |