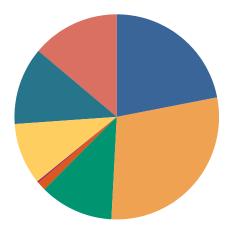

## **DISPOSITIONS BY MANNER**

|                                  | Hamilton |
|----------------------------------|----------|
| Compromise/Settlement-No Hearing | 944      |
| Court Approved Settlement        | 1,249    |
| Dismissal                        | 510      |
| Other                            | 0        |
| Transferred                      | 58       |
| Trial-Jury                       | 8        |
| Trial-Non-Jury                   | 424      |
| Uncontested/Default              | 529      |
| Withdrawn                        | 595      |
| TOTAL:                           | 4,317    |