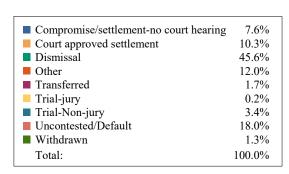

## **DISTRICT 3 CIRCUIT FILINGS AND DISPOSITIONS**

| FILINGS BY TYPE                     |                 |                 |               |                      |                   |  |  |  |  |  |
|-------------------------------------|-----------------|-----------------|---------------|----------------------|-------------------|--|--|--|--|--|
|                                     | Greene          | Hamblen         | Hancock       | Hawkins              | TOTAL             |  |  |  |  |  |
| Adoption/Surrender                  | 5               | 5               | 0             | 1                    | 11                |  |  |  |  |  |
| Appeal from Administrative Hearing  | 6               | 9               | 2             | 0                    | 17                |  |  |  |  |  |
| Conservatorship/Guardianship        | 4               | 0               | 0             | 0                    | 4                 |  |  |  |  |  |
| Contract/Debt/Specific Performance  | 10              | 10              | 1             | 12                   | 33                |  |  |  |  |  |
| Damages/Torts                       | 21              | 68              | 3             | 44                   | 136               |  |  |  |  |  |
| Divorce with Minor Children         | 39              | 13              | 0             | 20                   | 72                |  |  |  |  |  |
| Divorce without Minor Children      | 49              | 8               | 0             | 32                   | 89                |  |  |  |  |  |
| General Sessions/Juvenile Appeal    | 2               | 0               | 0             | 2                    | 4                 |  |  |  |  |  |
| Interstate Support                  | 1               | 0               | 1             | 0                    | 2                 |  |  |  |  |  |
| Judicial Hospitalization            | 0               | 0               | 0             | 0                    | 0                 |  |  |  |  |  |
| Legitimation/Paternity              | 1               | 1               | 0             | 1                    | 3                 |  |  |  |  |  |
| Medical Malpractice                 | 0               | 3               | 0             | 0                    | 3                 |  |  |  |  |  |
| Miscellaneous General Civil         | 82              | 33              | 1             | 29                   | 145               |  |  |  |  |  |
| Orders of Protection                | 187             | 299             | 0             | 68                   | 554               |  |  |  |  |  |
| Other Domestic Relations            | 13              | 1               | 0             | 1                    | 15                |  |  |  |  |  |
| Probate/Trust                       | 0               | 0               | 0             | 0                    | 0                 |  |  |  |  |  |
| Real Estate Matter                  | 0               | 2               | 0             | 0                    | 2                 |  |  |  |  |  |
| Residential Parenting/Child Support | 219             | 213             | 0             | 244                  | 676               |  |  |  |  |  |
| Workers Compensation                | 0               | 0               | 0             | 0                    | 0                 |  |  |  |  |  |
| TOTAL:                              | 639             | 665             | 8             | 454                  | 1,766             |  |  |  |  |  |
|                                     | DISPOS          | ITIONS BY       | TYPE          |                      |                   |  |  |  |  |  |
|                                     | Greene          | Hamblen         | Hancock       | Hawkins              | TOTAL             |  |  |  |  |  |
| Adoption/Surrender                  | 5               | 4               | 0             | 2                    | 11                |  |  |  |  |  |
| Appeal from Administrative Hearing  | 8               | 8               | 1             | 0                    | 17                |  |  |  |  |  |
| Conservatorship/Guardianship        | 6               | 0               | 0             | 0                    | 6                 |  |  |  |  |  |
| Contract/Debt/Specific Performance  | 10              | 8               | 0             | 5                    | 23                |  |  |  |  |  |
| Damages/Torts                       | 12              | 72              | 4             | 47                   | 135               |  |  |  |  |  |
| Divorce with Minor Children         | 23              | 9               | 0             | 14                   | 46                |  |  |  |  |  |
| Divorce without Minor Children      | 36              | 13              | 0             | 19                   | 68                |  |  |  |  |  |
| General Sessions/Juvenile Appeal    | 1               | 1               | 0             | 0                    | 2                 |  |  |  |  |  |
| Interstate Support                  | 15              | 0               | 0             | 0                    | 15                |  |  |  |  |  |
| Judicial Hospitalization            | 0               | 0               | 0             | 1                    | 1                 |  |  |  |  |  |
| Legitimation/Paternity              | 1               | 1               | 0             | 1                    | 3                 |  |  |  |  |  |
| Medical Malpractice                 | 4               | 3               | 0             | 0                    | 7                 |  |  |  |  |  |
| Miscellaneous General Civil         | 122             | 32              | 0             | 32                   | 186               |  |  |  |  |  |
| Orders of Protection                | 189             | 307             | 0             | 59                   | 555               |  |  |  |  |  |
| Other Domestic Relations            | 10              | 2               | 0             | 1                    | 13                |  |  |  |  |  |
| Probate/Trust                       | 0               | 0               | 0             | 0                    | 0                 |  |  |  |  |  |
| Real Estate Matter                  | 0               | 3               | 1             | 0                    | 4                 |  |  |  |  |  |
| Residential Parenting/Child Support | 239             | 178             | 0             | 244                  | 661               |  |  |  |  |  |
| Workers Compensation TOTAL:         | 0<br><b>681</b> | 0<br><b>641</b> | 0<br><b>6</b> | 0<br><b>425</b>      | 0<br><b>1,753</b> |  |  |  |  |  |
|                                     |                 | IONS BY M       | ΔNNFR         |                      | -,,,,,,           |  |  |  |  |  |
|                                     | Greene          | Hamblen         | Hancock       | Hawkins              | TOTAL             |  |  |  |  |  |
| Compromise/Settlement-No Hearing    | Greene<br>48    | nambien<br>57   | nancock<br>1  | па <b>жкиз</b><br>27 | 133               |  |  |  |  |  |
| Court Approved Settlement           | 12              | 136             | 2             | 31                   | 181               |  |  |  |  |  |
| Dismissal                           | 297             | 377             | 3             | 122                  | 799               |  |  |  |  |  |
| Other                               | 22              | 7               | 0             | 181                  | 210               |  |  |  |  |  |
| Transferred                         | 10              | 16              | 0             | 3                    | 29                |  |  |  |  |  |
| Trial-Jury                          | 1               | 1               | 0             | 1                    | 3                 |  |  |  |  |  |
| Trial-Non-Jury                      | 47              | 2               | 0             | 10                   | 59                |  |  |  |  |  |
| Uncontested/Default                 | 241             | 45              | 0             | 30                   | 316               |  |  |  |  |  |
| Withdrawn                           | 3               | 0               | 0             | 20                   | 23                |  |  |  |  |  |
| TOTAL:                              | 681             | 641             | 6             | 425                  | 1,753             |  |  |  |  |  |

District 3 Circuit Civil
Dispositions by Case Type and Manner

|                                        | Compromise/<br>settlement-no<br>court hearing | Court<br>approved<br>settlement | Dismissal | Other | Transferred | Trial-jury | Trial-Non-<br>jury | Uncontested/<br>Default | Withdrawn | Total |
|----------------------------------------|-----------------------------------------------|---------------------------------|-----------|-------|-------------|------------|--------------------|-------------------------|-----------|-------|
| Adoption/Surrender                     | 0                                             | 4                               | 1         | 0     | 0           | 0          | 1                  | 5                       | 0         | 11    |
| Appeal from Administrative<br>Hearing  | 2                                             | 5                               | 6         | 0     | 0           | 0          | 2                  | 2                       | 0         | 17    |
| Conservatorship/Guardianship           | 0                                             | 0                               | 2         | 0     | 1           | 0          | 0                  | 3                       | 0         | 6     |
| Contract/Debt/Specific<br>Performance  | 7                                             | 1                               | 12        | 1     | 0           | 0          | 0                  | 2                       | 0         | 23    |
| Damages/Torts                          | 55                                            | 11                              | 57        | 1     | 0           | 2          | 0                  | 6                       | 3         | 135   |
| Divorce with Minor Children            | 4                                             | 11                              | 2         | 0     | 1           | 0          | 1                  | 26                      | 1         | 46    |
| Divorce without Minor Children         | 7                                             | 9                               | 12        | 1     | 1           | 0          | 2                  | 36                      | 0         | 68    |
| General Sessions/Juvenile<br>Appeal    | 0                                             | 1                               | 1         | 0     | 0           | 0          | 0                  | 0                       | 0         | 2     |
| Interstate Support                     | 0                                             | 0                               | 15        | 0     | 0           | 0          | 0                  | 0                       | 0         | 15    |
| Judicial Hospitalization               | 0                                             | 0                               | 0         | 0     | 0           | 0          | 1                  | 0                       | 0         | 1     |
| Legitimation/Paternity                 | 1                                             | 1                               | 0         | 0     | 0           | 0          | 0                  | 1                       | 0         | 3     |
| Medical Malpractice                    | 1                                             | 0                               | 5         | 0     | 0           | 0          | 1                  | 0                       | 0         | 7     |
| Miscellaneous General Civil            | 45                                            | 38                              | 37        | 11    | 1           | 0          | 10                 | 42                      | 2         | 186   |
| Orders of Protection                   | 1                                             | 31                              | 369       | 21    | 22          | 1          | 38                 | 71                      | 1         | 555   |
| Other Domestic Relations               | 0                                             | 6                               | 3         | 0     | 1           | 0          | 1                  | 2                       | 0         | 13    |
| Real Estate Matter                     | 1                                             | 2                               | 1         | 0     | 0           | 0          | 0                  | 0                       | 0         | 4     |
| Residential Parenting/Child<br>Support | 9                                             | 61                              | 276       | 175   | 2           | 0          | 2                  | 120                     | 16        | 661   |
| Total                                  | 133                                           | 181                             | 799       | 210   | 29          | 3          | 59                 | 316                     | 23        | 1,753 |