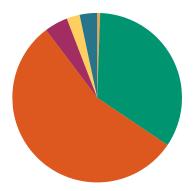

## **DISTRICT 3 CRIMINAL FILINGS AND DISPOSITIONS**

|                                                                       | FILINGS BY OFFENSE      |           |         |          |            |  |  |  |  |  |  |
|-----------------------------------------------------------------------|-------------------------|-----------|---------|----------|------------|--|--|--|--|--|--|
|                                                                       | Greene                  | Hamblen   | Hancock | Hawkins  | TOTAL      |  |  |  |  |  |  |
| Assault                                                               | 110                     | 14        | 7       | 42       | 173        |  |  |  |  |  |  |
| Burglary/Theft                                                        | 149                     | 74        | 18      | 83       | 324        |  |  |  |  |  |  |
| Drugs                                                                 | 300                     | 33        | 18      | 95       | 446        |  |  |  |  |  |  |
| DUI                                                                   | 68                      | 17        | 5       | 17       | 107        |  |  |  |  |  |  |
| Homicide                                                              | 20                      | 0         | 1       | 16       | 37         |  |  |  |  |  |  |
| Kidnapping                                                            | 3                       | 1         | 0       | 12       | 16         |  |  |  |  |  |  |
| Offenses Against Admin. of Government                                 | 135                     | 11        | 7       | 49       | 202        |  |  |  |  |  |  |
| Offenses Against the Family/Person Other                              | 81<br>44                | 4<br>5    | 0<br>2  | 29<br>25 | 114<br>76  |  |  |  |  |  |  |
| Other Motor Vehicle Offenses                                          | 214                     | 16        | 16      | 58       | 304        |  |  |  |  |  |  |
| Other Offenses Against Property                                       | 27                      | 14        | 3       | 21       | 65         |  |  |  |  |  |  |
| Other Offenses Against Property Other Offenses Against Public Welfare | 64                      | 4         | 4       | 33       | 105        |  |  |  |  |  |  |
| Petition/Motion or Writ                                               | 28                      | 54        | 1       | 34       | 117        |  |  |  |  |  |  |
| Post Conviction                                                       | 9                       | 2         | 0       | 1        | 12         |  |  |  |  |  |  |
| Probation Violation                                                   | 529                     | 453       | 34      | 159      | 1,175      |  |  |  |  |  |  |
| Robbery                                                               | 1                       | 1         | 0       | 9        | 11         |  |  |  |  |  |  |
| Sexual Offense                                                        | 21                      | 2         | 5       | 33       | 61         |  |  |  |  |  |  |
| TOTAL:                                                                | 1,803                   | 705       | 121     | 716      | 3,345      |  |  |  |  |  |  |
| DI                                                                    | DISPOSITIONS BY OFFENSE |           |         |          |            |  |  |  |  |  |  |
|                                                                       | Greene                  | Hamblen   | Hancock | Hawkins  | TOTAL      |  |  |  |  |  |  |
| Assault                                                               | 153                     | 45        | 12      | 33       | 243        |  |  |  |  |  |  |
| Burglary/Theft                                                        | 152                     | 281       | 12      | 99       | 544        |  |  |  |  |  |  |
| Drugs                                                                 | 308                     | 383       | 42      | 141      | 874        |  |  |  |  |  |  |
| DUI                                                                   | 54                      | 50        | 5       | 28       | 137        |  |  |  |  |  |  |
| Homicide                                                              | 10                      | 5         | 0       | 2        | 17         |  |  |  |  |  |  |
| Kidnapping                                                            | 14                      | 5         | 1       | 2        | 22         |  |  |  |  |  |  |
| Offenses Against Admin. of Government                                 | 132                     | 74        | 12      | 46       | 264        |  |  |  |  |  |  |
| Offenses Against the Family/Person                                    | 92                      | 36        | 3       | 28       | 159        |  |  |  |  |  |  |
| Other Mater Vahiela Offenses                                          | 41                      | 17        | 6       | 32       | 96<br>453  |  |  |  |  |  |  |
| Other Motor Vehicle Offenses                                          | 198                     | 152       | 7       | 96<br>72 | 453        |  |  |  |  |  |  |
| Other Offenses Against Property Other Offenses Against Public Welfare | 31<br>63                | 47<br>42  | 1<br>3  | 72<br>25 | 151<br>133 |  |  |  |  |  |  |
| Petition/Motion or Writ                                               | 16                      | 42<br>44  | 0       | 25<br>37 | 97         |  |  |  |  |  |  |
| Post Conviction                                                       | 7                       | 3         | 0       | 1        | 11         |  |  |  |  |  |  |
| Probation Violation                                                   | 423                     | 473       | 34      | 107      | 1,037      |  |  |  |  |  |  |
| Robbery                                                               | 1                       | 10        | 0       | 2        | 13         |  |  |  |  |  |  |
| Sexual Offense                                                        | 18                      | 15        | 1       | 7        | 41         |  |  |  |  |  |  |
| TOTAL:                                                                | 1,713                   | 1,682     | 139     | 758      | 4,292      |  |  |  |  |  |  |
| DI                                                                    | SPOSITION               | ONS BY MA | ANNER   |          |            |  |  |  |  |  |  |
|                                                                       | Greene                  | Hamblen   | Hancock | Hawkins  | TOTAL      |  |  |  |  |  |  |
| Acquittal After Trial                                                 | 1                       | 2         | 0       | 1        | 4          |  |  |  |  |  |  |
| Conviction After Trial                                                | 4                       | 9         | 0       | 10       | 23         |  |  |  |  |  |  |
| Dismissal/Nolle Prosequi                                              | 665                     | 520       | 37      | 230      | 1,452      |  |  |  |  |  |  |
| Guilty Plea-As Charged                                                | 879                     | 993       | 93      | 408      | 2,373      |  |  |  |  |  |  |
| Guilty Plea-Lesser Charge                                             | 54                      | 87        | 8       | 46       | 195        |  |  |  |  |  |  |
| Other                                                                 | 30                      | 22        | 1       | 49       | 102        |  |  |  |  |  |  |
| Pre-Trial or Judicial Diversion                                       | 80                      | 47        | 0       | 14       | 141        |  |  |  |  |  |  |
| Retired/Unapprehended Defendant                                       | 0                       | 0         | 0       | 0        | 0          |  |  |  |  |  |  |
| Transfer to Another Court/Remanded                                    | 0                       | 2         | 0       | 0        | 2          |  |  |  |  |  |  |
| TOTAL:                                                                | 1,713                   | 1,682     | 139     | 758      | 4,292      |  |  |  |  |  |  |

<sup>\*</sup>Please note that these totals are the total number of counts filed, rather than the number of cases filed.

District 3 Criminal
Dispositions by Case Type and Manner

|                                             | Acquittal Trial | Conviction Trial | Dismissal/Nolle<br>Prosequi | Guilty Plea-As<br>Charged | Guilty<br>Plea-Lesser<br>Charge | Other | Pre-Trial or<br>Judicial<br>Diversion | Transfer to Another Court/Remanded | Total |
|---------------------------------------------|-----------------|------------------|-----------------------------|---------------------------|---------------------------------|-------|---------------------------------------|------------------------------------|-------|
| Assault                                     | 1               | 1                | 92                          | 107                       | 16                              | 3     | 23                                    | 0                                  | 243   |
| Burglary/Theft                              | 0               | 3                | 126                         | 358                       | 27                              | 0     | 30                                    | 0                                  | 544   |
| Drugs                                       | 0               | 0                | 388                         | 380                       | 69                              | 0     | 37                                    | 0                                  | 874   |
| DUI                                         | 0               | 3                | 43                          | 68                        | 11                              | 12    | 0                                     | 0                                  | 137   |
| Homicide                                    | 1               | 1                | 2                           | 1                         | 11                              | 0     | 0                                     | 1                                  | 17    |
| Kidnapping                                  | 0               | 1                | 8                           | 3                         | 5                               | 0     | 5                                     | 0                                  | 22    |
| Offenses Against Admin. of Government       | 0               | 0                | 92                          | 147                       | 8                               | 0     | 17                                    | 0                                  | 264   |
| Offenses Against<br>the<br>Family/Person    | 1               | О                | 75                          | 51                        | 14                              | 1     | 17                                    | 0                                  | 159   |
| Other                                       | 0               | 9                | 49                          | 37                        | 0                               | 0     | 0                                     | 1                                  | 96    |
| Other Motor<br>Vehicle Offenses             | 0               | 2                | 281                         | 152                       | 2                               | 12    | 4                                     | 0                                  | 453   |
| Other Offenses<br>Against Property          | 1               | C                | 78                          | 63                        | 4                               | 1     | 4                                     | 0                                  | 151   |
| Other Offenses<br>Against Public<br>Welfare | 0               | 0                | 76                          | 42                        | 13                              | 0     | 2                                     | 0                                  | 133   |
| Petition/MW, Post Conv., Prob. Viol.        | 0               | 1                | 127                         | 942                       | 1                               | 73    | 1                                     | 0                                  | 1,145 |
| Robbery                                     | 0               | 0                | 2                           | 6                         | 5                               | 0     | 0                                     | 0                                  | 13    |
| Sexual Offense                              | 0               | 2                | 13                          | 16                        | 9                               | 0     | 1                                     | 0                                  | 41    |
| Total                                       | 4               | 23               | 1,452                       | 2,373                     | 195                             | 102   | 141                                   | 2                                  | 4,292 |