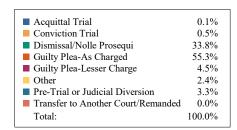

## **DISTRICT 3 CRIMINAL FILINGS AND DISPOSITIONS**

|                                                                       | FILINGS BY OFFENSE      |           |         |          |            |  |  |  |  |  |  |
|-----------------------------------------------------------------------|-------------------------|-----------|---------|----------|------------|--|--|--|--|--|--|
|                                                                       | Greene                  | Hamblen   | Hancock | Hawkins  | TOTAL      |  |  |  |  |  |  |
| Assault                                                               | 110                     | 14        | 7       | 42       | 173        |  |  |  |  |  |  |
| Burglary/Theft                                                        | 149                     | 74        | 18      | 83       | 324        |  |  |  |  |  |  |
| Drugs                                                                 | 300                     | 33        | 18      | 95       | 446        |  |  |  |  |  |  |
| DUI                                                                   | 68                      | 17        | 5       | 17       | 107        |  |  |  |  |  |  |
| Homicide                                                              | 20                      | 0         | 1       | 16       | 37         |  |  |  |  |  |  |
| Kidnapping                                                            | 3                       | 1         | 0       | 12       | 16         |  |  |  |  |  |  |
| Offenses Against Admin. of Government                                 | 135                     | 11        | 7       | 49       | 202        |  |  |  |  |  |  |
| Offenses Against the Family/Person Other                              | 81<br>44                | 4<br>5    | 0<br>2  | 29<br>25 | 114<br>76  |  |  |  |  |  |  |
| Other Motor Vehicle Offenses                                          | 214                     | 16        | 16      | 58       | 304        |  |  |  |  |  |  |
| Other Offenses Against Property                                       | 27                      | 14        | 3       | 21       | 65         |  |  |  |  |  |  |
| Other Offenses Against Property Other Offenses Against Public Welfare | 64                      | 4         | 4       | 33       | 105        |  |  |  |  |  |  |
| Petition/Motion or Writ                                               | 28                      | 54        | 1       | 34       | 117        |  |  |  |  |  |  |
| Post Conviction                                                       | 9                       | 2         | 0       | 1        | 12         |  |  |  |  |  |  |
| Probation Violation                                                   | 529                     | 453       | 34      | 159      | 1,175      |  |  |  |  |  |  |
| Robbery                                                               | 1                       | 1         | 0       | 9        | 11         |  |  |  |  |  |  |
| Sexual Offense                                                        | 21                      | 2         | 5       | 33       | 61         |  |  |  |  |  |  |
| TOTAL:                                                                | 1,803                   | 705       | 121     | 716      | 3,345      |  |  |  |  |  |  |
| DI                                                                    | DISPOSITIONS BY OFFENSE |           |         |          |            |  |  |  |  |  |  |
|                                                                       | Greene                  | Hamblen   | Hancock | Hawkins  | TOTAL      |  |  |  |  |  |  |
| Assault                                                               | 153                     | 45        | 12      | 33       | 243        |  |  |  |  |  |  |
| Burglary/Theft                                                        | 152                     | 281       | 12      | 99       | 544        |  |  |  |  |  |  |
| Drugs                                                                 | 308                     | 383       | 42      | 141      | 874        |  |  |  |  |  |  |
| DUI                                                                   | 54                      | 50        | 5       | 28       | 137        |  |  |  |  |  |  |
| Homicide                                                              | 10                      | 5         | 0       | 2        | 17         |  |  |  |  |  |  |
| Kidnapping                                                            | 14                      | 5         | 1       | 2        | 22         |  |  |  |  |  |  |
| Offenses Against Admin. of Government                                 | 132                     | 74        | 12      | 46       | 264        |  |  |  |  |  |  |
| Offenses Against the Family/Person                                    | 92                      | 36        | 3       | 28       | 159        |  |  |  |  |  |  |
| Other Mater Vahiela Offenses                                          | 41                      | 17        | 6       | 32       | 96<br>453  |  |  |  |  |  |  |
| Other Motor Vehicle Offenses                                          | 198                     | 152       | 7       | 96<br>72 | 453        |  |  |  |  |  |  |
| Other Offenses Against Property Other Offenses Against Public Welfare | 31<br>63                | 47<br>42  | 1<br>3  | 72<br>25 | 151<br>133 |  |  |  |  |  |  |
| Petition/Motion or Writ                                               | 16                      | 42<br>44  | 0       | 25<br>37 | 97         |  |  |  |  |  |  |
| Post Conviction                                                       | 7                       | 3         | 0       | 1        | 11         |  |  |  |  |  |  |
| Probation Violation                                                   | 423                     | 473       | 34      | 107      | 1,037      |  |  |  |  |  |  |
| Robbery                                                               | 1                       | 10        | 0       | 2        | 13         |  |  |  |  |  |  |
| Sexual Offense                                                        | 18                      | 15        | 1       | 7        | 41         |  |  |  |  |  |  |
| TOTAL:                                                                | 1,713                   | 1,682     | 139     | 758      | 4,292      |  |  |  |  |  |  |
| DI                                                                    | SPOSITION               | ONS BY MA | ANNER   |          |            |  |  |  |  |  |  |
|                                                                       | Greene                  | Hamblen   | Hancock | Hawkins  | TOTAL      |  |  |  |  |  |  |
| Acquittal After Trial                                                 | 1                       | 2         | 0       | 1        | 4          |  |  |  |  |  |  |
| Conviction After Trial                                                | 4                       | 9         | 0       | 10       | 23         |  |  |  |  |  |  |
| Dismissal/Nolle Prosequi                                              | 665                     | 520       | 37      | 230      | 1,452      |  |  |  |  |  |  |
| Guilty Plea-As Charged                                                | 879                     | 993       | 93      | 408      | 2,373      |  |  |  |  |  |  |
| Guilty Plea-Lesser Charge                                             | 54                      | 87        | 8       | 46       | 195        |  |  |  |  |  |  |
| Other                                                                 | 30                      | 22        | 1       | 49       | 102        |  |  |  |  |  |  |
| Pre-Trial or Judicial Diversion                                       | 80                      | 47        | 0       | 14       | 141        |  |  |  |  |  |  |
| Retired/Unapprehended Defendant                                       | 0                       | 0         | 0       | 0        | 0          |  |  |  |  |  |  |
| Transfer to Another Court/Remanded                                    | 0                       | 2         | 0       | 0        | 2          |  |  |  |  |  |  |
| TOTAL:                                                                | 1,713                   | 1,682     | 139     | 758      | 4,292      |  |  |  |  |  |  |

<sup>\*</sup>Please note that these totals are the total number of counts filed, rather than the number of cases filed.

District 3 Criminal
Dispositions by Case Type and Manner

|                                             | Acquittal Trial | Conviction Trial | Dismissal/Nolle<br>Prosequi | Guilty Plea-As<br>Charged | Guilty<br>Plea-Lesser<br>Charge | Other | Pre-Trial or<br>Judicial<br>Diversion | Transfer to Another Court/Remanded | Total |
|---------------------------------------------|-----------------|------------------|-----------------------------|---------------------------|---------------------------------|-------|---------------------------------------|------------------------------------|-------|
| Assault                                     | 1               | 1                | 92                          | 107                       | 16                              | 3     | 23                                    | 0                                  | 243   |
| Burglary/Theft                              | 0               | 3                | 126                         | 358                       | 27                              | 0     | 30                                    | 0                                  | 544   |
| Drugs                                       | 0               | 0                | 388                         | 380                       | 69                              | 0     | 37                                    | 0                                  | 874   |
| DUI                                         | 0               | 3                | 43                          | 68                        | 11                              | 12    | 0                                     | 0                                  | 137   |
| Homicide                                    | 1               | 1                | 2                           | 1                         | 11                              | 0     | 0                                     | 1                                  | 17    |
| Kidnapping                                  | 0               | 1                | 8                           | 3                         | 5                               | 0     | 5                                     | 0                                  | 22    |
| Offenses Against Admin. of Government       | 0               | 0                | 92                          | 147                       | 8                               | 0     | 17                                    | 0                                  | 264   |
| Offenses Against<br>the<br>Family/Person    | 1               | О                | 75                          | 51                        | 14                              | 1     | 17                                    | 0                                  | 159   |
| Other                                       | 0               | 9                | 49                          | 37                        | 0                               | 0     | 0                                     | 1                                  | 96    |
| Other Motor<br>Vehicle Offenses             | 0               | 2                | 281                         | 152                       | 2                               | 12    | 4                                     | 0                                  | 453   |
| Other Offenses<br>Against Property          | 1               | C                | 78                          | 63                        | 4                               | 1     | 4                                     | 0                                  | 151   |
| Other Offenses<br>Against Public<br>Welfare | 0               | 0                | 76                          | 42                        | 13                              | 0     | 2                                     | 0                                  | 133   |
| Petition/MW, Post Conv., Prob. Viol.        | 0               | 1                | 127                         | 942                       | 1                               | 73    | 1                                     | 0                                  | 1,145 |
| Robbery                                     | 0               | 0                | 2                           | 6                         | 5                               | 0     | 0                                     | 0                                  | 13    |
| Sexual Offense                              | 0               | 2                | 13                          | 16                        | 9                               | 0     | 1                                     | 0                                  | 41    |
| Total                                       | 4               | 23               | 1,452                       | 2,373                     | 195                             | 102   | 141                                   | 2                                  | 4,292 |