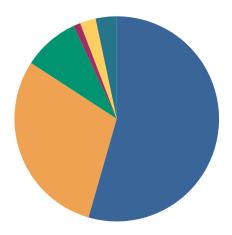

## **DISTRICT 26 CHANCERY FILINGS AND DISPOSITIONS**

| FILINGS BY TYPE                                  |                 |           |          |           |  |  |  |  |  |  |
|--------------------------------------------------|-----------------|-----------|----------|-----------|--|--|--|--|--|--|
|                                                  | Chester         | Henderson | Madison  | TOTAL     |  |  |  |  |  |  |
| Adoption/Surrender                               | 6               | 30        | 45       | 81        |  |  |  |  |  |  |
| Appeal from Administrative Hearing               | 0               | 0         | 0        | 0         |  |  |  |  |  |  |
| Conservatorship/Guardianship                     | 3               | 2         | 5        | 10        |  |  |  |  |  |  |
| Contract/Debt/Specific Performance               | 0               | 2         | 63       | 65        |  |  |  |  |  |  |
| Damages/Torts                                    | 0               | 2         | 0        | 2         |  |  |  |  |  |  |
| Divorce with Minor Children                      | 20              | 37        | 292      | 349       |  |  |  |  |  |  |
| Divorce without Minor Children                   | 24              | 45        | 560      | 629       |  |  |  |  |  |  |
| General Sessions/Juvenile Appeal                 | 0               | 0         | 0        | 0         |  |  |  |  |  |  |
| Interstate Support                               | 1               | 0         | 0        | 1         |  |  |  |  |  |  |
| Judicial Hospitalization                         | 0               | 0         | 0        | 0         |  |  |  |  |  |  |
| Legitimation/Paternity                           | 0               | 0         | 3        | 3         |  |  |  |  |  |  |
| Medical Malpractice                              | 0               | 0         | 0        | 0         |  |  |  |  |  |  |
| Miscellaneous General Civil Orders of Protection | 20<br>3         | 48<br>0   | 99<br>12 | 167<br>15 |  |  |  |  |  |  |
| Other Domestic Relations                         | 0               | 3         | 12       | 7         |  |  |  |  |  |  |
| Probate/Trust                                    | 55              | 87        | 0        | 142       |  |  |  |  |  |  |
| Real Estate Matter                               | 0               | 14        | 6        | 20        |  |  |  |  |  |  |
| Residential Parenting/Child Support              | 15              | 55        | 220      | 290       |  |  |  |  |  |  |
| Workers Compensation                             | 0               | 0         | 1        | 1         |  |  |  |  |  |  |
| TOTAL:                                           | 147             | 325       | 1,310    | 1,782     |  |  |  |  |  |  |
| DISPOSITIONS BY TYPE                             |                 |           |          |           |  |  |  |  |  |  |
|                                                  | Chester         | Henderson | Madison  | TOTAL     |  |  |  |  |  |  |
| Adoption/Surrender                               | 9               | 30        | 48       | 87        |  |  |  |  |  |  |
| Appeal from Administrative Hearing               | 0               | 0         | 0        | 0         |  |  |  |  |  |  |
| Conservatorship/Guardianship                     | 4               | 4         | 4        | 12        |  |  |  |  |  |  |
| Contract/Debt/Specific Performance               | 0               | 2         | 16       | 18        |  |  |  |  |  |  |
| Damages/Torts                                    | 0               | 1         | 0        | 1         |  |  |  |  |  |  |
| Divorce with Minor Children                      | 23              | 43        | 317      | 383       |  |  |  |  |  |  |
| Divorce without Minor Children                   | 26              | 44        | 584      | 654       |  |  |  |  |  |  |
| General Sessions/Juvenile Appeal                 | 0               | 0         | 0        | 0         |  |  |  |  |  |  |
| Interstate Support                               | 0               | 0         | 0        | 0         |  |  |  |  |  |  |
| Judicial Hospitalization                         | 0               | 0         | 0        | 0         |  |  |  |  |  |  |
| Legitimation/Paternity                           | 0               | 0         | 4        | 4         |  |  |  |  |  |  |
| Medical Malpractice                              | 0               | 0         | 0        | 0         |  |  |  |  |  |  |
| Miscellaneous General Civil Orders of Protection | 20<br>2         | 43        | 98<br>15 | 161       |  |  |  |  |  |  |
| Other Domestic Relations                         | 0               | 0<br>2    | 3        | 17<br>5   |  |  |  |  |  |  |
| Probate/Trust                                    | 58              | 61        | 3<br>0   | 119       |  |  |  |  |  |  |
| Real Estate Matter                               | 1               | 16        | 12       | 29        |  |  |  |  |  |  |
| Residential Parenting/Child Support              | 10              | 47        | 199      | 256       |  |  |  |  |  |  |
| Workers Compensation                             | 0               | 0         | 2        | 2         |  |  |  |  |  |  |
| TOTAL:                                           | 153             | 293       | 1,302    | 1,748     |  |  |  |  |  |  |
|                                                  | DISPOSITIONS BY | MANNER    |          |           |  |  |  |  |  |  |
|                                                  | Chester         | Henderson | Madison  | TOTAL     |  |  |  |  |  |  |
| Compromise/Settlement-No Hearing                 | 24              | 9         | 917      | 950       |  |  |  |  |  |  |
| Court Approved Settlement                        | 90              | 244       | 187      | 521       |  |  |  |  |  |  |
| Dismissal                                        | 13              | 17        | 125      | 155       |  |  |  |  |  |  |
| Other                                            | 0               | 1         | 0        | 1         |  |  |  |  |  |  |
| Transferred                                      | 2               | 3         | 14       | 19        |  |  |  |  |  |  |
| Trial-Non-Juny                                   | 0<br>1          | 0<br>16   | 0<br>29  | 0<br>46   |  |  |  |  |  |  |
| Trial-Non-Jury Uncontested/Default               | 1<br>21         | 3         | 29<br>30 | 54<br>54  |  |  |  |  |  |  |
| Withdrawn                                        | 2               | 0         | 0        | 2         |  |  |  |  |  |  |
| TOTAL:                                           | 153             | 293       | 1,302    | 1,748     |  |  |  |  |  |  |

District 26 Chancery
Dispositions by Case Type and Manner

|                                        | Compromise/<br>settlement-no | Court<br>approved | Dismissal | Other | Transferred | Trial-Non-<br>jury | Uncontested/<br>Default | Withdrawn | Total |
|----------------------------------------|------------------------------|-------------------|-----------|-------|-------------|--------------------|-------------------------|-----------|-------|
| Adoption/Surrender                     | court hearing                | settlement 79     | 4         | 0     | 1           | 1                  | 2                       | 0         | 87    |
| _                                      |                              | 17                | 7         | U     | 1           | 1                  | 2                       | U         | 07    |
| Conservatorship/Guardianship           | 2                            | 10                | 0         | 0     | 0           | 0                  | 0                       | 0         | 12    |
| Contract/Debt/Specific<br>Performance  | 1                            | 1                 | 13        | 0     | 0           | 1                  | 2                       | 0         | 18    |
| Damages/Torts                          | 0                            | 1                 | 0         | 0     | 0           | 0                  | 0                       | 0         | 1     |
| Divorce with Minor Children            | 260                          | 81                | 20        | 0     | 0           | 11                 | 11                      | 0         | 383   |
| Divorce without Minor Children         | 500                          | 98                | 30        | 0     | 1           | 5                  | 20                      | 0         | 654   |
| Legitimation/Paternity                 | 2                            | 1                 | 1         | 0     | 0           | 0                  | 0                       | 0         | 4     |
| Miscellaneous General Civil            | 37                           | 82                | 25        | 1     | 7           | 6                  | 2                       | 1         | 161   |
| Orders of Protection                   | 0                            | 3                 | 13        | 0     | 1           | 0                  | 0                       | 0         | 17    |
| Other Domestic Relations               | 1                            | 2                 | 2         | 0     | 0           | 0                  | 0                       | 0         | 5     |
| Probate/Trust                          | 21                           | 75                | 5         | 0     | 0           | 3                  | 15                      | 0         | 119   |
| Real Estate Matter                     | 2                            | 14                | 9         | 0     | 0           | 3                  | 1                       | 0         | 29    |
| Residential Parenting/Child<br>Support | 124                          | 72                | 33        | 0     | 9           | 16                 | 1                       | 1         | 256   |
| Workers Compensation                   | 0                            | 2                 | 0         | 0     | 0           | 0                  | 0                       | 0         | 2     |
| Total                                  | 950                          | 521               | 155       | 1     | 19          | 46                 | 54                      | 2         | 1,748 |