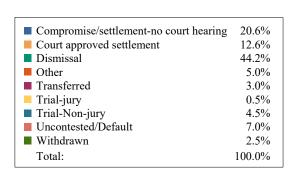

District 24 Circuit Civil
Dispositions by Case Type and Manner

|                                       | Compromise/   | Court      | Dismissal | Other | Transferred | Trial-jury | Trial-Non- | Uncontested/ | Withdrawn | Total |
|---------------------------------------|---------------|------------|-----------|-------|-------------|------------|------------|--------------|-----------|-------|
|                                       | settlement-no |            |           |       |             |            | jury       | Default      |           |       |
|                                       | court hearing | settlement |           |       |             |            |            |              |           |       |
| Adoption/Surrender                    | 0             | 1          | 0         | 0     | 0           | 0          | 0          | 1            | 0         | 2     |
| Appeal from Administrative<br>Hearing | 0             | 1          | 1         | 0     | 0           | 0          | 0          | 0            | 0         | 2     |
| Contract/Debt/Specific Performance    | 2             | 2          | 10        | 2     | 1           | 0          | 0          | 4            | 0         | 21    |
| Damages/Torts                         | 33            | 11         | 49        | 1     | 5           | 0          | 1          | 2            | 4         | 106   |
| Divorce without Minor Children        | 0             | 0          | 1         | 0     | 0           | 0          | 0          | 0            | 0         | 1     |
| General Sessions/Juvenile<br>Appeal   | 0             | 0          | 2         | 0     | 0           | 0          | 0          | 0            | 0         | 2     |
| Medical Malpractice                   | 1             | 0          | 1         | 0     | 0           | 0          | 0          | 0            | 0         | 2     |
| Miscellaneous General Civil           | 5             | 8          | 21        | 6     | 0           | 1          | 7          | 6            | 1         | 55    |
| Orders of Protection                  | 0             | 0          | 2         | 1     | 0           | 0          | 0          | 0            | 0         | 3     |
| Other Domestic Relations              | 0             | 0          | 0         | 0     | 0           | 0          | 1          | 0            | 0         | 1     |
| Real Estate Matter                    | 0             | 2          | 0         | 0     | 0           | 0          | 0          | 1            | 0         | 3     |
| Workers Compensation                  | 0             | 0          | 1         | 0     | 0           | 0          | 0          | 0            | 0         | 1     |
| Total                                 | 41            | 25         | 88        | 10    | 6           | 1          | 9          | 14           | 5         | 199   |