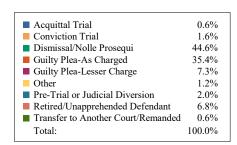

<sup>\*</sup>Please note that these totals are the total number of counts filed, rather than the number of cases filed.

District 24 Criminal
Dispositions by Case Type and Manner

|                                             | Acquittal Trial | Conviction Trial | Dismissal/Nolle<br>Prosequi | Guilty Plea-As<br>Charged | Guilty<br>Plea-Lesser<br>Charge | Other | Pre-Trial or<br>Judicial<br>Diversion | Retired/Unappro<br>hended<br>Defendant | Transfer to Another Court/Remanded | Total |
|---------------------------------------------|-----------------|------------------|-----------------------------|---------------------------|---------------------------------|-------|---------------------------------------|----------------------------------------|------------------------------------|-------|
| Assault                                     | 5               | 3                | 118                         | 57                        | 22                              | 10    | 23                                    | 11                                     | 3                                  | 252   |
| Burglary/Theft                              | 0               | 1                | 204                         | 134                       | 24                              | 0     | 7                                     | 18                                     | 3                                  | 391   |
| Drugs                                       | 0               | 0                | 382                         | 288                       | 94                              | 7     | 13                                    | 57                                     | 4                                  | 845   |
| DUI                                         | 0               | 0                | 25                          | 23                        | 6                               | 0     | 1                                     | . 5                                    | 1                                  | 61    |
| Homicide                                    | 3               | 1                | 38                          | 10                        | 14                              | 0     | 0                                     | 1                                      | 4                                  | 71    |
| Kidnapping                                  | 1               | 2                | 13                          | 6                         | 2                               | 0     | C                                     | 0                                      | 0                                  | 24    |
| Offenses Against<br>Admin. of<br>Government | 0               | 1                | 98                          | 79                        | 6                               | 0     | 3                                     | 5                                      | 0                                  | 192   |
| Offenses Against<br>the<br>Family/Person    | 7               | 0                | 68                          | 33                        | 26                              | 1     | 9                                     | 6                                      | 0                                  | 150   |
| Other                                       | 0               | 1                | 53                          | 28                        | 1                               | 1     | 3                                     | 0                                      | 1                                  | 88    |
| Other Motor<br>Vehicle Offenses             | 0               | 0                | 104                         | 13                        | 0                               | 1     | C                                     | 11                                     | 5                                  | 134   |
| Other Offenses<br>Against Property          | 0               | 0                | 66                          | 26                        | 3                               | 0     | 1                                     | . 2                                    | 2 0                                | 98    |
| Other Offenses<br>Against Public<br>Welfare | 2               | 0                | 125                         | 48                        | 10                              | 0     | 2                                     | 12                                     | 0                                  | 199   |
| Petition/MW, Post Conv., Prob. Viol.        | 0               | 43               | 88                          | 376                       | 0                               | 18    | C                                     | 72                                     | 0                                  | 597   |
| Robbery                                     | 0               | 0                | 10                          | 7                         | 2                               | 0     | C                                     | 0                                      | 0                                  | 19    |
| Sexual Offense                              | 0               | 0                | 64                          | 30                        | 27                              | 0     | 4                                     | 21                                     | 0                                  | 146   |
| Total                                       | 18              | 52               | 1,456                       | 1,158                     | 237                             | 38    | 66                                    | 221                                    | 21                                 | 3,267 |