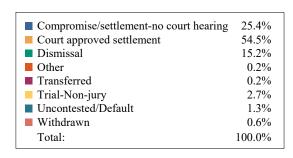

## **DISTRICT 32 CHANCERY FILINGS AND DISPOSITIONS**

| FILINGS BY TYPE                     |                  |             |        |         |  |  |  |
|-------------------------------------|------------------|-------------|--------|---------|--|--|--|
|                                     | Hickman          | Lewis       | Perry  | TOTAL   |  |  |  |
| Adoption/Surrender                  | 12               | 6           | 9      | 27      |  |  |  |
| Appeal from Administrative Hearing  | 7                | 0           | 0      | 7       |  |  |  |
| Conservatorship/Guardianship        | 10               | 12          | 4      | 26      |  |  |  |
| Contract/Debt/Specific Performance  | 3                | 3           | 0      | 6       |  |  |  |
| Damages/Torts                       | 0                | 0           | 0      | 0       |  |  |  |
| Divorce with Minor Children         | 28               | 18          | 11     | 57      |  |  |  |
| Divorce without Minor Children      | 60               | 40          | 11     | 111     |  |  |  |
| General Sessions/Juvenile Appeal    | 0                | 0           | 0      | 0       |  |  |  |
| Interstate Support                  | 0                | 3           | 5      | 8       |  |  |  |
| Judicial Hospitalization            | 0                | 0           | 0      | 0       |  |  |  |
| Legitimation/Paternity              | 2                | 1           | 4      | 7       |  |  |  |
| Medical Malpractice                 | 0                | 0           | 0      | 0       |  |  |  |
| Miscellaneous General Civil         | 19               | 13          | 6      | 38      |  |  |  |
| Orders of Protection                | 11               | 12          | 4      | 27      |  |  |  |
| Other Domestic Relations            | 1                | 0           | 0      | 1       |  |  |  |
| Probate/Trust                       | 89               | 69          | 26     | 184     |  |  |  |
| Real Estate Matter                  | 17               | 4           | 5      | 26      |  |  |  |
| Residential Parenting/Child Support | 107              | 119         | 21     | 247     |  |  |  |
| Workers Compensation                | 0                | 0           | 0      | 0       |  |  |  |
| TOTAL:                              | 366              | 300         | 106    | 772     |  |  |  |
|                                     | DISPOSITIO       | NS BY TYPE  |        |         |  |  |  |
|                                     | Hickman          | Lewis       | Perry  | TOTAL   |  |  |  |
| Adoption/Surrender                  | 14               | 5           | 4      | 23      |  |  |  |
| Appeal from Administrative Hearing  | 2                | 0           | 0      | 2       |  |  |  |
| Conservatorship/Guardianship        | 7                | 15          | 4      | 26      |  |  |  |
| Contract/Debt/Specific Performance  | 1                | 0           | 1      | 2       |  |  |  |
| Damages/Torts                       | 0                | 0           | 0      | 0       |  |  |  |
| Divorce with Minor Children         | 31               | 17          | 15     | 63      |  |  |  |
| Divorce without Minor Children      | 64               | 33          | 15     | 112     |  |  |  |
| General Sessions/Juvenile Appeal    | 0                | 0           | 0      | 0       |  |  |  |
| Interstate Support                  | 1                | 1           | 4      | 6       |  |  |  |
| Judicial Hospitalization            | 0                | 0           | 0      | 0       |  |  |  |
| Legitimation/Paternity              | 0                | 0           | 2      | 2       |  |  |  |
| Medical Malpractice                 | 0                | 0           | 0      | 0       |  |  |  |
| Miscellaneous General Civil         | 18               | 15          | 5      | 38      |  |  |  |
| Orders of Protection                | 6                | 11          | 2      | 19      |  |  |  |
| Other Domestic Relations            | 0                | 0           | 0      | 0       |  |  |  |
| Probate/Trust                       | 84               | 56          | 34     | 174     |  |  |  |
| Real Estate Matter                  | 11               | 1           | 4      | 16      |  |  |  |
| Residential Parenting/Child Support | 96               | 102         | 17     | 215     |  |  |  |
| Workers Compensation                | 0                | 0           | 0      | 0       |  |  |  |
| TOTAL:                              | 335              | 256         | 107    | 698     |  |  |  |
| DI                                  | <u>SPOSITION</u> | S BY MANNER |        |         |  |  |  |
|                                     | Hickman          | Lewis       | Perry  | TOTAL   |  |  |  |
| Compromise/Settlement-No Hearing    | 20               | 113         | 48     | 181     |  |  |  |
| Court Approved Settlement           | 255              | 95          | 34     | 384     |  |  |  |
| Dismissal                           | 57               | 30          | 12     | 99      |  |  |  |
| Other                               | 1                | 2           | 0      | 3       |  |  |  |
| Transferred                         | 0                | 2           | 0      | 2       |  |  |  |
| Trial-Jury Trial-Non-Jury           | 0<br>0           | 0<br>10     | 0<br>7 | 0<br>17 |  |  |  |
| Uncontested/Default                 | 0                | 2           | 6      | 8       |  |  |  |
| Withdrawn                           | 2                | 2           | 0      | 4       |  |  |  |
| TOTAL:                              | 335              | 256         | 107    | 698     |  |  |  |
|                                     | 330              |             |        |         |  |  |  |