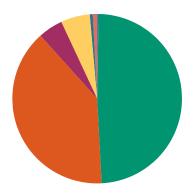

## **DISTRICT 32 CRIMINAL FILINGS AND DISPOSITIONS**

| F                                                                     | ILINGS BY        | OFFENSE    |       |           |
|-----------------------------------------------------------------------|------------------|------------|-------|-----------|
|                                                                       | Hickman          | Lewis      | Perry | TOTAL     |
| Assault                                                               | 78               | 20         | 25    | 123       |
| Burglary/Theft                                                        | 60               | 44         | 29    | 133       |
| Drugs                                                                 | 83               | 106        | 135   | 324       |
| DUI                                                                   | 21               | 16         | 32    | 69        |
| Homicide                                                              | 4                | 0          | 0     | 4         |
| Kidnapping                                                            | 11               | 0          | 1     | 12        |
| Offenses Against Admin. of Government                                 | 68               | 32         | 22    | 122       |
| Offenses Against the Family/Person                                    | 31               | 10         | 16    | 57        |
| Other                                                                 | 61               | 22         | 4     | 87        |
| Other Motor Vehicle Offenses                                          | 53               | 50         | 42    | 145       |
| Other Offenses Against Property                                       | 12               | 6          | 5     | 23        |
| Other Offenses Against Public Welfare                                 | 25               | 20         | 8     | 53        |
| Petition/Motion or Writ                                               | 22               | 13         | 16    | 51        |
| Post Conviction                                                       | 0                | 0          | 0     | 0         |
| Probation Violation                                                   | 49               | 55         | 15    | 119       |
| Robbery<br>Sexual Offense                                             | 2                | 0<br>77    | 0 2   | 2<br>98   |
| TOTAL:                                                                | 19<br><b>599</b> | 471        | 352   |           |
| _                                                                     |                  |            | 352   | 1,422     |
| DISI                                                                  | POSITIONS        | BY OFFENSE |       |           |
|                                                                       | Hickman          | Lewis      | Perry | TOTAL     |
| Assault                                                               | 54               | 27         | 26    | 107       |
| Burglary/Theft                                                        | 54               | 63         | 34    | 151       |
| Drugs                                                                 | 70               | 107        | 92    | 269       |
| DUI                                                                   | 16               | 28         | 23    | 67        |
| Homicide                                                              | 13               | 0          | 2     | 15        |
| Kidnapping                                                            | 21               | 0          | 2     | 23        |
| Offenses Against Admin. of Government                                 | 48               | 33         | 20    | 101       |
| Offenses Against the Family/Person                                    | 21               | 7          | 15    | 43        |
| Other Mater Valida Offerson                                           | 27               | 14         | 15    | 56        |
| Other Motor Vehicle Offenses                                          | 63<br>21         | 87         | 31    | 181<br>33 |
| Other Offenses Against Property Other Offenses Against Public Welfare | 23               | 9<br>20    | 3 5   | 33<br>48  |
| Petition/Motion or Writ                                               | 19               | 20<br>8    | 13    | 40        |
| Post Conviction                                                       | 0                | 1          | 2     | 3         |
| Probation Violation                                                   | 61               | 50         | 21    | 132       |
| Robbery                                                               | 2                | 0          | 0     | 2         |
| Sexual Offense                                                        | 3                | 3          | 6     | 12        |
| TOTAL:                                                                | 516              | 457        | 310   | 1,283     |
| DIS                                                                   | POSITIONS        | BY MANNER  |       |           |
|                                                                       | Hickman          | Lewis      | Perry | TOTAL     |
| Acquittal After Trial                                                 | 3                | 0          | 0     | 3         |
| Conviction After Trial                                                | 1                | Ő          | 0     | 1         |
| Dismissal/Nolle Prosequi                                              | 240              | 239        | 145   | 624       |
| Guilty Plea-As Charged                                                | 199              | 182        | 127   | 508       |
| Guilty Plea-Lesser Charge                                             | 29               | 16         | 14    | 59        |
| Other                                                                 | 36               | 13         | 21    | 70        |
| Pre-Trial or Judicial Diversion                                       | 4                | 0          | 3     | 7         |
| Retired/Unapprehended Defendant                                       | 4                | 7          | 0     | 11        |
| Transfer to Another Court/Remanded                                    | 0                | 0          | 0     | 0         |
| TOTAL:                                                                | 516              | 457        | 310   | 1,283     |
|                                                                       |                  |            |       | ,         |