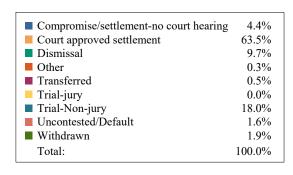

## **DISTRICT 23 CHANCERY FILINGS AND DISPOSITIONS**

| FILINGS BY TYPE                                        |                               |                         |                        |                          |                         |                            |  |  |  |  |
|--------------------------------------------------------|-------------------------------|-------------------------|------------------------|--------------------------|-------------------------|----------------------------|--|--|--|--|
|                                                        | Cheatham                      | Dickson                 | Houston                | Humphreys                | Stewart                 | TOTAL                      |  |  |  |  |
| Adoption/Surrender                                     | 31                            | 33                      | 4                      | 10                       | 11                      | 89                         |  |  |  |  |
| Appeal from Administrative Hearing                     | 0                             | 0                       | 0                      | 0                        | 0                       | 0                          |  |  |  |  |
| Conservatorship/Guardianship                           | 16                            | 28                      | 7                      | 4                        | 7                       | 62                         |  |  |  |  |
| Contract/Debt/Specific Performance                     | 14                            | 11                      | 1                      | 4                        | 0                       | 30                         |  |  |  |  |
| Damages/Torts                                          | 0                             | 0                       | 0                      | 1                        | 0                       | 1                          |  |  |  |  |
| Divorce with Minor Children                            | 68                            | 95                      | 13                     | 20                       | 18                      | 214                        |  |  |  |  |
| Divorce without Minor Children                         | 117                           | 109                     | 19                     | 45                       | 33                      | 323                        |  |  |  |  |
| General Sessions/Juvenile Appeal                       | 0                             | 0                       | 0                      | 0                        | 0                       | 0                          |  |  |  |  |
| Interstate Support                                     | 2                             | 3                       | 6                      | 1                        | 3                       | 15                         |  |  |  |  |
| Judicial Hospitalization                               | 0<br>0                        | 0<br>34                 | 0<br>3                 | 0<br>7                   | 0<br>0                  | 0<br>44                    |  |  |  |  |
| Legitimation/Paternity                                 | 0                             |                         |                        | *                        |                         |                            |  |  |  |  |
| Medical Malpractice Miscellaneous General Civil        | 53                            | 0                       | 0<br>12                | 0<br>7                   | 0<br>11                 | 0<br>142                   |  |  |  |  |
| Orders of Protection                                   | 0                             | 59                      | 0                      | 7<br>71                  |                         | 71                         |  |  |  |  |
| Other Domestic Relations                               | 0                             | 0<br>3                  | 0                      | 10                       | 0<br>2                  | 15                         |  |  |  |  |
| Probate/Trust                                          | 141                           |                         | 46                     | 112                      | ∠<br>51                 | 541                        |  |  |  |  |
|                                                        | 141                           | 191<br>24               | 46<br>6                | 7                        | 7                       | 54 i<br>57                 |  |  |  |  |
| Real Estate Matter Residential Parenting/Child Support | 109                           | 326                     | 39                     | ,<br>110                 | 60                      | 644                        |  |  |  |  |
|                                                        | 0                             | 0                       | 39<br>0                | 0                        | 0                       | 044                        |  |  |  |  |
| Workers Compensation TOTAL:                            | 564                           | 916                     | 156                    | 409                      | 203                     | 2,248                      |  |  |  |  |
|                                                        | DISPOS                        | ITIONS BY               | TYPE                   |                          |                         |                            |  |  |  |  |
|                                                        | Cheatham                      | Dickson                 | Houston                | Humphreys                | Stewart                 | TOTAL                      |  |  |  |  |
| Adoption/Surrender                                     | 32                            | 28                      | 5                      | 9                        | 11                      | 85                         |  |  |  |  |
| Appeal from Administrative Hearing                     | 0                             | 0                       | 0                      | 0                        | 0                       | 0                          |  |  |  |  |
| Conservatorship/Guardianship                           | 14                            | 30                      | 6                      | 5                        | 8                       | 63                         |  |  |  |  |
| Contract/Debt/Specific Performance                     | 11                            | 8                       | 1                      | 4                        | 1                       | 25                         |  |  |  |  |
| Damages/Torts .                                        | 0                             | 0                       | 0                      | 0                        | 0                       | 0                          |  |  |  |  |
| Divorce with Minor Children                            | 83                            | 99                      | 13                     | 27                       | 15                      | 237                        |  |  |  |  |
| Divorce without Minor Children                         | 122                           | 118                     | 17                     | 46                       | 36                      | 339                        |  |  |  |  |
| General Sessions/Juvenile Appeal                       | 0                             | 0                       | 0                      | 0                        | 0                       | 0                          |  |  |  |  |
| Interstate Support                                     | 3                             | 6                       | 7                      | 2                        | 4                       | 22                         |  |  |  |  |
| Judicial Hospitalization                               | 0                             | 0                       | 0                      | 0                        | 0                       | 0                          |  |  |  |  |
| Legitimation/Paternity                                 | 2                             | 30                      | 4                      | 8                        | 0                       | 44                         |  |  |  |  |
| Medical Malpractice                                    | 0                             | 0                       | 0                      | 0                        | 0                       | 0                          |  |  |  |  |
| Miscellaneous General Civil                            | 64                            | 46                      | 9                      | 7                        | 7                       | 133                        |  |  |  |  |
| Orders of Protection                                   | 0                             | 1                       | 0                      | 68                       | 0                       | 69                         |  |  |  |  |
| Other Domestic Relations                               | 0                             | 1                       | 0                      | 8                        | 3                       | 12                         |  |  |  |  |
| Probate/Trust                                          | 152                           | 207                     | 42                     | 29                       | 47                      | 477                        |  |  |  |  |
| Real Estate Matter                                     | 11                            | 26                      | 6                      | 5                        | 6                       | 54                         |  |  |  |  |
| Residential Parenting/Child Support                    | 107                           | 314                     | 44                     | 138                      | 50                      | 653                        |  |  |  |  |
| Workers Compensation                                   | 0                             | 0                       | 0                      | 0                        | 0                       | 0                          |  |  |  |  |
| TOTAL:                                                 | 601                           | 914                     | 154                    | 356                      | 188                     | 2,213                      |  |  |  |  |
|                                                        | DISPOSIT                      | IONS BY M               | ANNER                  |                          |                         |                            |  |  |  |  |
|                                                        | Cheatham                      | Dickson                 | Houston                | Humphreys                | Stewart                 | TOTAL                      |  |  |  |  |
| Compromise/Settlement-No Hearing                       | 24                            | 8                       | 8                      | 57                       | 0                       | 97                         |  |  |  |  |
| Count Ammend Cottlement                                |                               |                         |                        | 44                       | 18                      | 1,405                      |  |  |  |  |
| Court Approved Settlement                              | 478                           | 812                     | 53                     |                          |                         |                            |  |  |  |  |
| Dismissal                                              | 478<br>63                     | 63                      | 5                      | 78                       | 6                       | 215                        |  |  |  |  |
| Dismissal<br>Other                                     | 478<br>63<br>0                | 63<br>0                 | 5<br>0                 | 78<br>6                  | 6<br>0                  | 215<br>6                   |  |  |  |  |
| Dismissal<br>Other<br>Transferred                      | 478<br>63<br>0<br>3           | 63<br>0<br>2            | 5<br>0<br>1            | 78<br>6<br>6             | 6<br>0<br>0             | 215<br>6<br>12             |  |  |  |  |
| Dismissal<br>Other<br>Transferred<br>Trial-Jury        | 478<br>63<br>0<br>3<br>0      | 63<br>0<br>2<br>0       | 5<br>0<br>1<br>0       | 78<br>6<br>6<br>1        | 6<br>0<br>0             | 215<br>6<br>12<br>1        |  |  |  |  |
| Dismissal Other Transferred Trial-Jury Trial-Non-Jury  | 478<br>63<br>0<br>3<br>0<br>4 | 63<br>0<br>2<br>0<br>28 | 5<br>0<br>1<br>0<br>87 | 78<br>6<br>6<br>1<br>115 | 6<br>0<br>0<br>0<br>164 | 215<br>6<br>12<br>1<br>398 |  |  |  |  |
| Dismissal<br>Other<br>Transferred<br>Trial-Jury        | 478<br>63<br>0<br>3<br>0      | 63<br>0<br>2<br>0       | 5<br>0<br>1<br>0       | 78<br>6<br>6<br>1        | 6<br>0<br>0             | 215<br>6<br>12<br>1        |  |  |  |  |

District 23 Chancery
Dispositions by Case Type and Manner

|                                        | Compromise/<br>settlement-no<br>court hearing | Court<br>approved<br>settlement | Dismissal | Other | Transferred | Trial-jury | Trial-Non-<br>jury | Uncontested/<br>Default | Withdrawn | Total |
|----------------------------------------|-----------------------------------------------|---------------------------------|-----------|-------|-------------|------------|--------------------|-------------------------|-----------|-------|
| Adoption/Surrender                     | 0                                             | 53                              | 3         | 0     | 0           | 0          | 23                 | 6                       | 0         | 85    |
| Conservatorship/Guardianship           | 1                                             | 44                              | 5         | 0     | 0           | 0          | 12                 | 0                       | 1         | 63    |
| Contract/Debt/Specific<br>Performance  | 2                                             | 10                              | 10        | 0     | 0           | 0          | 2                  | 0                       | 1         | 25    |
| Divorce with Minor Children            | 15                                            | 149                             | 31        | 0     | 0           | 0          | 35                 | 4                       | 3         | 237   |
| Divorce without Minor Children         | 31                                            | 232                             | 22        | 0     | 0           | 0          | 51                 | 2                       | 1         | 339   |
| Interstate Support                     | 1                                             | 12                              | 2         | 0     | 0           | 0          | 5                  | 0                       | 2         | 22    |
| Legitimation/Paternity                 | 1                                             | 30                              | 4         | 0     | 1           | 0          | 5                  | 0                       | 3         | 44    |
| Miscellaneous General Civil            | 2                                             | 86                              | 19        | 0     | 1           | 0          | 18                 | 6                       | 1         | 133   |
| Orders of Protection                   | 1                                             | 0                               | 23        | 0     | 0           | 0          | 35                 | 7                       | 3         | 69    |
| Other Domestic Relations               | 1                                             | 1                               | 0         | 0     | 1           | 0          | 3                  | 6                       | 0         | 12    |
| Probate/Trust                          | 23                                            | 389                             | 6         | 6     | 0           | 0          | 52                 | 1                       | 0         | 477   |
| Real Estate Matter                     | 4                                             | 28                              | 6         | 0     | 0           | 0          | 10                 | 3                       | 3         | 54    |
| Residential Parenting/Child<br>Support | 15                                            | 371                             | 84        | 0     | 9           | 1          | 147                | 1                       | 25        | 653   |
| Total                                  | 97                                            | 1,405                           | 215       | 6     | 12          | 1          | 398                | 36                      | 43        | 2,213 |