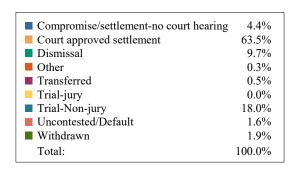

District 23 Chancery
Dispositions by Case Type and Manner

|                                        | Compromise/<br>settlement-no<br>court hearing | Court<br>approved<br>settlement | Dismissal | Other | Transferred | Trial-jury | Trial-Non-<br>jury | Uncontested/<br>Default | Withdrawn | Total |
|----------------------------------------|-----------------------------------------------|---------------------------------|-----------|-------|-------------|------------|--------------------|-------------------------|-----------|-------|
| Adoption/Surrender                     | 0                                             | 53                              | 3         | 0     | 0           | 0          | 23                 | 6                       | 0         | 85    |
| Conservatorship/Guardianship           | 1                                             | 44                              | 5         | 0     | 0           | 0          | 12                 | 0                       | 1         | 63    |
| Contract/Debt/Specific<br>Performance  | 2                                             | 10                              | 10        | 0     | 0           | 0          | 2                  | 0                       | 1         | 25    |
| Divorce with Minor Children            | 15                                            | 149                             | 31        | 0     | 0           | 0          | 35                 | 4                       | 3         | 237   |
| Divorce without Minor Children         | 31                                            | 232                             | 22        | 0     | 0           | 0          | 51                 | 2                       | 1         | 339   |
| Interstate Support                     | 1                                             | 12                              | 2         | 0     | 0           | 0          | 5                  | 0                       | 2         | 22    |
| Legitimation/Paternity                 | 1                                             | 30                              | 4         | 0     | 1           | 0          | 5                  | 0                       | 3         | 44    |
| Miscellaneous General Civil            | 2                                             | 86                              | 19        | 0     | 1           | 0          | 18                 | 6                       | 1         | 133   |
| Orders of Protection                   | 1                                             | 0                               | 23        | 0     | 0           | 0          | 35                 | 7                       | 3         | 69    |
| Other Domestic Relations               | 1                                             | 1                               | 0         | 0     | 1           | 0          | 3                  | 6                       | 0         | 12    |
| Probate/Trust                          | 23                                            | 389                             | 6         | 6     | 0           | 0          | 52                 | 1                       | 0         | 477   |
| Real Estate Matter                     | 4                                             | 28                              | 6         | 0     | 0           | 0          | 10                 | 3                       | 3         | 54    |
| Residential Parenting/Child<br>Support | 15                                            | 371                             | 84        | 0     | 9           | 1          | 147                | 1                       | 25        | 653   |
| Total                                  | 97                                            | 1,405                           | 215       | 6     | 12          | 1          | 398                | 36                      | 43        | 2,213 |