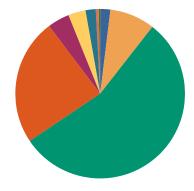

<sup>\*</sup>Please note that these totals are the total number of counts filed, rather than the number of cases filed.

District 15 Criminal
Dispositions by Case Type and Manner

|                                             | Acquittal Trial | Conviction Trial | Dismissal/Nolle<br>Prosequi | Guilty Plea-As<br>Charged | Guilty<br>Plea-Lesser<br>Charge | Other | Pre-Trial or<br>Judicial<br>Diversion | Retired/Unappro<br>hended<br>Defendant | Transfer to Another Court/Remanded | Total |
|---------------------------------------------|-----------------|------------------|-----------------------------|---------------------------|---------------------------------|-------|---------------------------------------|----------------------------------------|------------------------------------|-------|
| Assault                                     | 7               | 0                | 88                          | 81                        | 13                              | 6     | 22                                    | 4                                      | 0                                  | 221   |
| Burglary/Theft                              | 4               | 0                | 279                         | 167                       | 25                              | 11    | 17                                    | 7                                      | 1                                  | 511   |
| Drugs                                       | 23              | 6                | 1,007                       | 337                       | 85                              | 27    | 41                                    | 1                                      | 0                                  | 1,527 |
| DUI                                         | 0               | 0                | 56                          | 70                        | 30                              | 5     | 1                                     | 0                                      | 3                                  | 165   |
| Homicide                                    | 1               | 2                | 25                          | 12                        | 6                               | 0     | 0                                     | 0                                      | 0                                  | 46    |
| Kidnapping                                  | 0               | 0                | 31                          | 4                         | 0                               | 0     | 0                                     | 0                                      | 0                                  | 35    |
| Offenses Against<br>Admin. of<br>Government | 4               | 0                | 194                         | 110                       | 5                               | 4     | 13                                    | 2                                      | 0                                  | 332   |
| Offenses Against<br>the<br>Family/Person    | 6               | 0                | 81                          | 37                        | 10                              | 2     | 3                                     | 1                                      | 0                                  | 140   |
| Other                                       | 2               | 0                | 93                          | 25                        | 1                               | 2     | 1                                     | 0                                      | 0                                  | 124   |
| Other Motor<br>Vehicle Offenses             | 20              | 0                | 472                         | 50                        | 6                               | 16    | 3                                     | 1                                      | 8                                  | 576   |
| Other Offenses<br>Against Property          | 4               | 4                | 146                         | 30                        | 5                               | 9     | 4                                     | . 2                                    | 4                                  | 208   |
| Other Offenses<br>Against Public<br>Welfare | 2               | 0                | 159                         | 38                        | 4                               | 1     | 1                                     | 1                                      | 0                                  | 206   |
| Petition/MW, Post Conv., Prob. Viol.        | 0               | 405              | 79                          | 212                       | 1                               | 77    | 2                                     | 0                                      | 0                                  | 776   |
| Robbery                                     | 0               | 0                | 4                           | 5                         | 3                               | 0     | 0                                     | 0                                      | 0                                  | 12    |
| Sexual Offense                              | 29              | 15               | 39                          | 27                        | 11                              | 1     | 2                                     | 1                                      | 0                                  | 125   |
| Total                                       | 102             | 432              | 2,753                       | 1,205                     | 205                             | 161   | 110                                   | 20                                     | 16                                 | 5,004 |