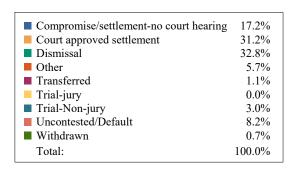

## **DISTRICT 4 CIRCUIT FILINGS AND DISPOSITIONS**

| FILINGS BY TYPE                            |          |           |             |         |           |  |  |  |  |  |  |
|--------------------------------------------|----------|-----------|-------------|---------|-----------|--|--|--|--|--|--|
| 1                                          | Cocke    | Grainger  | Jefferson   | Sevier  | TOTAL     |  |  |  |  |  |  |
| Adoption/Surrender                         | 19       | 1         | 19          | 25      | 64        |  |  |  |  |  |  |
| Appeal from Administrative Hearing         | 1        | 3         | 0           | 0       | 4         |  |  |  |  |  |  |
| Conservatorship/Guardianship               | 1        | 1         | 0           | 2       | 4         |  |  |  |  |  |  |
| Contract/Debt/Specific Performance         | 1        | 5         | 7           | 32      | 45        |  |  |  |  |  |  |
| Damages/Torts                              | 31       | 16        | 72          | 187     | 306       |  |  |  |  |  |  |
| Divorce with Minor Children                | 48       | 15        | 63          | 126     | 252       |  |  |  |  |  |  |
| Divorce without Minor Children             | 106      | 18        | 60          | 273     | 457       |  |  |  |  |  |  |
| General Sessions/Juvenile Appeal           | 1        | 0         | 0           | 1       | 2         |  |  |  |  |  |  |
| Interstate Support                         | 2        | 1         | 10          | 56      | 69        |  |  |  |  |  |  |
| Judicial Hospitalization                   | 0        | 0         | 0           | 0       | 0         |  |  |  |  |  |  |
| Legitimation/Paternity                     | 5        | 0         | 10          | 20      | 35        |  |  |  |  |  |  |
| Medical Malpractice                        | 0        | 1         | 0           | 1       | 2         |  |  |  |  |  |  |
| Miscellaneous General Civil                | 26       | 17        | 52          | 137     | 232       |  |  |  |  |  |  |
| Orders of Protection                       | 4        | 0         | 207         | 472     | 683       |  |  |  |  |  |  |
| Other Domestic Relations                   | 4        | 0         | 0           | 35      | 39        |  |  |  |  |  |  |
| Probate/Trust                              | 0        | 0         | 1           | 0       | 1         |  |  |  |  |  |  |
| Real Estate Matter                         | 2        | 1         | 1           | 1       | 5         |  |  |  |  |  |  |
| Residential Parenting/Child Support        | 91       | 47        | 69          | 330     | 537       |  |  |  |  |  |  |
| Workers Compensation                       | 0        | 0         | 0           | 0       | 0         |  |  |  |  |  |  |
| TOTAL:                                     | 342      | 126       | 571         | 1,698   | 2,737     |  |  |  |  |  |  |
|                                            | DISPOS   | ITIONS BY | TYPE        |         |           |  |  |  |  |  |  |
|                                            | Cocke    | Grainger  | Jefferson   | Sevier  | TOTAL     |  |  |  |  |  |  |
| Adoption/Surrender                         | 20       | 3         | 14          | 35      | 72        |  |  |  |  |  |  |
| Appeal from Administrative Hearing         | 0        | 5         | 1           | 0       | 6         |  |  |  |  |  |  |
| Conservatorship/Guardianship               | 1        | 0         | 0           | 3       | 4         |  |  |  |  |  |  |
| Contract/Debt/Specific Performance         | 11       | 9         | 6           | 54      | 80        |  |  |  |  |  |  |
| Damages/Torts                              | 40       | 21        | 62          | 240     | 363       |  |  |  |  |  |  |
| Divorce with Minor Children                | 40       | 23        | 71          | 168     | 302       |  |  |  |  |  |  |
| Divorce without Minor Children             | 106      | 24        | 73          | 298     | 501       |  |  |  |  |  |  |
| General Sessions/Juvenile Appeal           | 1        | 1         | 0           | 3       | 5         |  |  |  |  |  |  |
| Interstate Support                         | 2        | 1         | 23          | 52      | 78        |  |  |  |  |  |  |
| Judicial Hospitalization                   | 0        | 0         | 0           | 0       | 0         |  |  |  |  |  |  |
| Legitimation/Paternity Medical Malpractice | 1<br>0   | 1<br>1    | 12<br>2     | 13<br>0 | 27<br>3   |  |  |  |  |  |  |
| Miscellaneous General Civil                | 23       | 19        | 56          | 179     | 277       |  |  |  |  |  |  |
| Orders of Protection                       | 23<br>7  | 0         | 225         | 494     | 726       |  |  |  |  |  |  |
| Other Domestic Relations                   | 1        | 1         | 225<br>1    | 33      | 36        |  |  |  |  |  |  |
| Probate/Trust                              | 0        | 0         | 0           | 0       | 0         |  |  |  |  |  |  |
| Real Estate Matter                         | 1        | 0         | 0           | 1       | 2         |  |  |  |  |  |  |
| Residential Parenting/Child Support        | 103      | 55        | 139         | 322     | 619       |  |  |  |  |  |  |
| Workers Compensation                       | 1        | 0         | 0           | 0       | 1         |  |  |  |  |  |  |
| TOTAL:                                     | 358      | 164       | 685         | 1,895   | 3,102     |  |  |  |  |  |  |
|                                            | DISPOSIT | IONS BY N | IANNER      |         |           |  |  |  |  |  |  |
|                                            | Cocke    | Grainger  | Jefferson   | Sevier  | TOTAL     |  |  |  |  |  |  |
| Compromise/Settlement-No Hearing           | 19       | 20        | 37          | 457     | 533       |  |  |  |  |  |  |
| Court Approved Settlement                  | 231      | 23        | 176         | 539     | 969       |  |  |  |  |  |  |
| Dismissal                                  | 66       | 52        | 213         | 687     | 1,018     |  |  |  |  |  |  |
| Other                                      | 8        | 10        | 107         | 52      | 177       |  |  |  |  |  |  |
| Transferred                                | 1        | 2         | 11          | 19      | 33        |  |  |  |  |  |  |
| Trial-Jury                                 | 0        | 0         | 0           | 1       | 1         |  |  |  |  |  |  |
| Trial-Non-Jury                             | 6        | 6         | 30<br>104   | 52      | 94        |  |  |  |  |  |  |
| Uncontested/Default<br>Withdrawn           | 23<br>4  | 46<br>5   | 104<br>7    | 81<br>7 | 254<br>23 |  |  |  |  |  |  |
| TOTAL:                                     | 358      | 164       | 68 <b>5</b> | 1,895   | 3,102     |  |  |  |  |  |  |