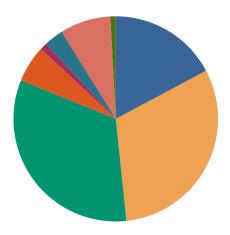

## **DISTRICT 4 CIRCUIT FILINGS AND DISPOSITIONS**

| FILINGS BY TYPE                            |          |           |             |         |           |  |  |  |  |  |  |
|--------------------------------------------|----------|-----------|-------------|---------|-----------|--|--|--|--|--|--|
| 1                                          | Cocke    | Grainger  | Jefferson   | Sevier  | TOTAL     |  |  |  |  |  |  |
| Adoption/Surrender                         | 19       | 1         | 19          | 25      | 64        |  |  |  |  |  |  |
| Appeal from Administrative Hearing         | 1        | 3         | 0           | 0       | 4         |  |  |  |  |  |  |
| Conservatorship/Guardianship               | 1        | 1         | 0           | 2       | 4         |  |  |  |  |  |  |
| Contract/Debt/Specific Performance         | 1        | 5         | 7           | 32      | 45        |  |  |  |  |  |  |
| Damages/Torts                              | 31       | 16        | 72          | 187     | 306       |  |  |  |  |  |  |
| Divorce with Minor Children                | 48       | 15        | 63          | 126     | 252       |  |  |  |  |  |  |
| Divorce without Minor Children             | 106      | 18        | 60          | 273     | 457       |  |  |  |  |  |  |
| General Sessions/Juvenile Appeal           | 1        | 0         | 0           | 1       | 2         |  |  |  |  |  |  |
| Interstate Support                         | 2        | 1         | 10          | 56      | 69        |  |  |  |  |  |  |
| Judicial Hospitalization                   | 0        | 0         | 0           | 0       | 0         |  |  |  |  |  |  |
| Legitimation/Paternity                     | 5        | 0         | 10          | 20      | 35        |  |  |  |  |  |  |
| Medical Malpractice                        | 0        | 1         | 0           | 1       | 2         |  |  |  |  |  |  |
| Miscellaneous General Civil                | 26       | 17        | 52          | 137     | 232       |  |  |  |  |  |  |
| Orders of Protection                       | 4        | 0         | 207         | 472     | 683       |  |  |  |  |  |  |
| Other Domestic Relations                   | 4        | 0         | 0           | 35      | 39        |  |  |  |  |  |  |
| Probate/Trust                              | 0        | 0         | 1           | 0       | 1         |  |  |  |  |  |  |
| Real Estate Matter                         | 2        | 1         | 1           | 1       | 5         |  |  |  |  |  |  |
| Residential Parenting/Child Support        | 91       | 47        | 69          | 330     | 537       |  |  |  |  |  |  |
| Workers Compensation                       | 0        | 0         | 0           | 0       | 0         |  |  |  |  |  |  |
| TOTAL:                                     | 342      | 126       | 571         | 1,698   | 2,737     |  |  |  |  |  |  |
|                                            | DISPOS   | ITIONS BY | TYPE        |         |           |  |  |  |  |  |  |
|                                            | Cocke    | Grainger  | Jefferson   | Sevier  | TOTAL     |  |  |  |  |  |  |
| Adoption/Surrender                         | 20       | 3         | 14          | 35      | 72        |  |  |  |  |  |  |
| Appeal from Administrative Hearing         | 0        | 5         | 1           | 0       | 6         |  |  |  |  |  |  |
| Conservatorship/Guardianship               | 1        | 0         | 0           | 3       | 4         |  |  |  |  |  |  |
| Contract/Debt/Specific Performance         | 11       | 9         | 6           | 54      | 80        |  |  |  |  |  |  |
| Damages/Torts                              | 40       | 21        | 62          | 240     | 363       |  |  |  |  |  |  |
| Divorce with Minor Children                | 40       | 23        | 71          | 168     | 302       |  |  |  |  |  |  |
| Divorce without Minor Children             | 106      | 24        | 73          | 298     | 501       |  |  |  |  |  |  |
| General Sessions/Juvenile Appeal           | 1        | 1         | 0           | 3       | 5         |  |  |  |  |  |  |
| Interstate Support                         | 2        | 1         | 23          | 52      | 78        |  |  |  |  |  |  |
| Judicial Hospitalization                   | 0        | 0         | 0           | 0       | 0         |  |  |  |  |  |  |
| Legitimation/Paternity Medical Malpractice | 1<br>0   | 1<br>1    | 12<br>2     | 13<br>0 | 27<br>3   |  |  |  |  |  |  |
| Miscellaneous General Civil                | 23       | 19        | 56          | 179     | 277       |  |  |  |  |  |  |
| Orders of Protection                       | 23<br>7  | 0         | 225         | 494     | 726       |  |  |  |  |  |  |
| Other Domestic Relations                   | 1        | 1         | 225<br>1    | 33      | 36        |  |  |  |  |  |  |
| Probate/Trust                              | 0        | 0         | 0           | 0       | 0         |  |  |  |  |  |  |
| Real Estate Matter                         | 1        | 0         | 0           | 1       | 2         |  |  |  |  |  |  |
| Residential Parenting/Child Support        | 103      | 55        | 139         | 322     | 619       |  |  |  |  |  |  |
| Workers Compensation                       | 1        | 0         | 0           | 0       | 1         |  |  |  |  |  |  |
| TOTAL:                                     | 358      | 164       | 685         | 1,895   | 3,102     |  |  |  |  |  |  |
|                                            | DISPOSIT | IONS BY N | IANNER      |         |           |  |  |  |  |  |  |
|                                            | Cocke    | Grainger  | Jefferson   | Sevier  | TOTAL     |  |  |  |  |  |  |
| Compromise/Settlement-No Hearing           | 19       | 20        | 37          | 457     | 533       |  |  |  |  |  |  |
| Court Approved Settlement                  | 231      | 23        | 176         | 539     | 969       |  |  |  |  |  |  |
| Dismissal                                  | 66       | 52        | 213         | 687     | 1,018     |  |  |  |  |  |  |
| Other                                      | 8        | 10        | 107         | 52      | 177       |  |  |  |  |  |  |
| Transferred                                | 1        | 2         | 11          | 19      | 33        |  |  |  |  |  |  |
| Trial-Jury                                 | 0        | 0         | 0           | 1       | 1         |  |  |  |  |  |  |
| Trial-Non-Jury                             | 6        | 6         | 30<br>104   | 52      | 94        |  |  |  |  |  |  |
| Uncontested/Default<br>Withdrawn           | 23<br>4  | 46<br>5   | 104<br>7    | 81<br>7 | 254<br>23 |  |  |  |  |  |  |
| TOTAL:                                     | 358      | 164       | 68 <b>5</b> | 1,895   | 3,102     |  |  |  |  |  |  |