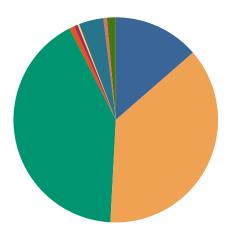

## **DISPOSITIONS BY MANNER**

|                                  | Knox  |
|----------------------------------|-------|
| Compromise/Settlement-No Hearing | 630   |
| Court Approved Settlement        | 1,741 |
| Dismissal                        | 1,936 |
| Other                            | 43    |
| Transferred                      | 28    |
| Trial-Jury                       | 13    |
| Trial-Non-Jury                   | 184   |
| Uncontested/Default              | 19    |
| Withdrawn                        | 68    |
| TOTAL:                           | 4,662 |