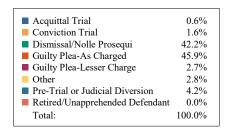

## **DISPOSITIONS BY MANNER**

|                                    | Knox  |
|------------------------------------|-------|
| Acquittal After Trial              | 37    |
| Conviction After Trial             | 101   |
| Dismissal/Nolle Prosequi           | 2,704 |
| Guilty Plea-As Charged             | 2,938 |
| Guilty Plea-Lesser Charge          | 175   |
| Other                              | 178   |
| Pre-Trial or Judicial Diversion    | 272   |
| Retired/Unapprehended Defendant    | 2     |
| Transfer to Another Court/Remanded | 0     |
| TOTAL:                             | 6,407 |