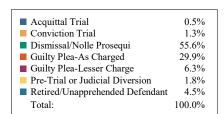

## **DISTRICT 29 CRIMINAL FILINGS AND DISPOSITIONS**

| FILINGS BY OFFENSE                                            |                     |         |          |  |  |  |  |
|---------------------------------------------------------------|---------------------|---------|----------|--|--|--|--|
|                                                               | Dyer                | Lake    | TOTAL    |  |  |  |  |
| Assault                                                       | 86                  | 1       | 87       |  |  |  |  |
| Burglary/Theft                                                | 188                 | 10      | 198      |  |  |  |  |
| Drugs                                                         | 152                 | 13      | 165      |  |  |  |  |
| DUI                                                           | 18                  | 0       | 18       |  |  |  |  |
| Homicide                                                      | 25                  | 5       | 30       |  |  |  |  |
| Kidnapping                                                    | 3                   | 1       | 4        |  |  |  |  |
| Offenses Against Admin. of Government                         | 118                 | 17      | 135      |  |  |  |  |
| Offenses Against the Family/Person                            | 23                  | 0       | 23       |  |  |  |  |
| Other                                                         | 48                  | 0       | 48       |  |  |  |  |
| Other Motor Vehicle Offenses                                  | 23                  | 1       | 24       |  |  |  |  |
| Other Offenses Against Property                               | 22                  | 0       | 22       |  |  |  |  |
| Other Offenses Against Public Welfare                         | 118                 | 3       | 121      |  |  |  |  |
| Petition/Motion or Writ                                       | 0                   | 9       | 9        |  |  |  |  |
| Post Conviction                                               | 2                   | 0       | 2        |  |  |  |  |
| Probation Violation                                           | 105                 | 38      | 143      |  |  |  |  |
| Robbery                                                       | 5                   | 0       | 5        |  |  |  |  |
| Sexual Offense                                                | 35                  | 4       | 39       |  |  |  |  |
| TOTAL:                                                        | 971                 | 102     | 1,073    |  |  |  |  |
|                                                               | DISPOSITIONS BY OFF | ENSE    |          |  |  |  |  |
|                                                               | Dyer                | Lake    | TOTAL    |  |  |  |  |
| Assault                                                       | 51                  | 16      | 67       |  |  |  |  |
| Burglary/Theft                                                | 135                 | 5       | 140      |  |  |  |  |
| Drugs                                                         | 140                 | 55      | 195      |  |  |  |  |
| DUI                                                           | 9                   | 1       | 10       |  |  |  |  |
| Homicide                                                      | 23                  | 3       | 26       |  |  |  |  |
| Kidnapping                                                    | 7                   | 0       | 7        |  |  |  |  |
| Offenses Against Admin. of Government                         | 127                 | 24      | 151      |  |  |  |  |
| Offenses Against the Family/Person                            | 13                  | 0       | 13       |  |  |  |  |
| Other Mater Vahiala Offenses                                  | 24                  | 0       | 24       |  |  |  |  |
| Other Motor Vehicle Offenses                                  | 25<br>40            | 0<br>2  | 25<br>42 |  |  |  |  |
| Other Offenses Against Public Welfers                         | 40<br>67            | 2<br>19 | 42<br>86 |  |  |  |  |
| Other Offenses Against Public Welfare Petition/Motion or Writ | 0                   | 19      | 12       |  |  |  |  |
| Post Conviction                                               | 2                   | 0       | 2        |  |  |  |  |
| Probation Violation                                           | 106                 | 43      | 149      |  |  |  |  |
| Robbery                                                       | 11                  | 0       | 11       |  |  |  |  |
| Sexual Offense                                                | 31                  | 5       | 36       |  |  |  |  |
| TOTAL:                                                        | 811                 | 185     | 996      |  |  |  |  |
|                                                               | DISPOSITIONS BY MAI | NNER    |          |  |  |  |  |
|                                                               | Dyer                | Lake    | TOTAL    |  |  |  |  |
| Acquittal After Trial                                         | 2                   | 3       | 5        |  |  |  |  |
| Conviction After Trial                                        | 9                   | 4       | 13       |  |  |  |  |
| Dismissal/Nolle Prosequi                                      | 441                 | 113     | 554      |  |  |  |  |
| Guilty Plea-As Charged                                        | 255                 | 43      | 298      |  |  |  |  |
| Guilty Plea-Lesser Charge                                     | 55                  | 8       | 63       |  |  |  |  |
| Other                                                         | 0                   | 0       | 0        |  |  |  |  |
| Pre-Trial or Judicial Diversion                               | 15                  | 3       | 18       |  |  |  |  |
| Retired/Unapprehended Defendant                               | 34                  | 11      | 45       |  |  |  |  |
| Transfer to Another Court/Remanded                            | 0                   | 0       | 0        |  |  |  |  |
| TOTAL:                                                        | 811                 | 185     | 996      |  |  |  |  |
|                                                               |                     |         |          |  |  |  |  |