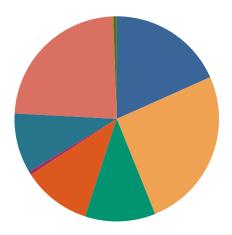

District 25 Chancery
Dispositions by Case Type and Manner

|                                        | Compromise/<br>settlement-no<br>court hearing | Court<br>approved<br>settlement | Dismissal | Other | Transferred | Trial-jury | Trial-Non-<br>jury | Uncontested/<br>Default | Withdrawn | Total |
|----------------------------------------|-----------------------------------------------|---------------------------------|-----------|-------|-------------|------------|--------------------|-------------------------|-----------|-------|
| Adoption/Surrender                     | 4                                             | 69                              | 5         | 1     | 0           | 0          | 0                  | 6                       | 0         | 85    |
| Appeal from Administrative<br>Hearing  | 0                                             | 0                               | 2         | 0     | 0           | 0          | 0                  | 0                       | 0         | 2     |
| Conservatorship/Guardianship           | 4                                             | 16                              | 1         | 16    | 0           | 0          | 38                 | 3                       | 0         | 78    |
| Contract/Debt/Specific<br>Performance  | 11                                            | 6                               | 12        | 1     | 0           | 0          | 1                  | 13                      | 9         | 53    |
| Damages/Torts                          | 0                                             | 0                               | 2         | 0     | 0           | 0          | 0                  | 0                       | 0         | 2     |
| Divorce with Minor Children            | 36                                            | 82                              | 19        | 0     | 0           | 0          | 12                 | 88                      | 1         | 238   |
| Divorce without Minor Children         | 99                                            | 145                             | 24        | 0     | 2           | 0          | 16                 | 288                     | 1         | 575   |
| Interstate Support                     | 0                                             | 7                               | 2         | 0     | 0           | 0          | 0                  | 0                       | 0         | 9     |
| Judicial Hospitalization               | 0                                             | 0                               | 19        | 0     | 0           | 0          | 39                 | 0                       | 0         | 58    |
| Legitimation/Paternity                 | 0                                             | 0                               | 0         | 1     | 0           | 0          | 0                  | 0                       | 0         | 1     |
| Miscellaneous General Civil            | 26                                            | 65                              | 24        | 7     | 3           | 1          | 11                 | 35                      | 1         | 173   |
| Orders of Protection                   | 2                                             | 11                              | 21        | 0     | 0           | 0          | 10                 | 13                      | 0         | 57    |
| Other Domestic Relations               | 2                                             | 2                               | 1         | 0     | 0           | 0          | 1                  | 0                       | 1         | 7     |
| Probate/Trust                          | 142                                           | 13                              | 6         | 194   | 0           | 0          | 44                 | 0                       | 0         | 399   |
| Real Estate Matter                     | 6                                             | 6                               | 5         | 0     | 0           | 0          | 2                  | 1                       | 0         | 20    |
| Residential Parenting/Child<br>Support | 39                                            | 97                              | 80        | 2     | 3           | 0          | 19                 | 27                      | 1         | 268   |
| Workers Compensation                   | 0                                             | 0                               | 0         | 0     | 0           | 0          | 1                  | 0                       | 0         | 1     |
| Total                                  | 371                                           | 519                             | 223       | 222   | 8           | 1          | 194                | 474                     | 14        | 2,026 |