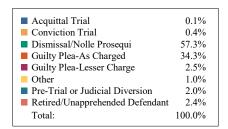

## **DISTRICT 9 CRIMINAL FILINGS AND DISPOSITIONS**

| FILINGS BY OFFENSE                                                                     |                       |                     |                     |                      |                          |  |  |  |  |
|----------------------------------------------------------------------------------------|-----------------------|---------------------|---------------------|----------------------|--------------------------|--|--|--|--|
|                                                                                        | Loudon                | Meigs               | Morgan              | Roane                | TOTAL                    |  |  |  |  |
| Assault                                                                                | 54                    | 52                  | 25                  | 96                   | 227                      |  |  |  |  |
| Burglary/Theft                                                                         | 138                   | 46                  | 76                  | 178                  | 438                      |  |  |  |  |
| Drugs                                                                                  | 454                   | 112                 | 190                 | 357                  | 1,113                    |  |  |  |  |
| DUI                                                                                    | 48                    | 8                   | 7                   | 24                   | 87                       |  |  |  |  |
| Homicide                                                                               | 17                    | 1                   | 5                   | 26                   | 49                       |  |  |  |  |
| Kidnapping                                                                             | 2                     | 0                   | 1                   | 14                   | 17                       |  |  |  |  |
| Offenses Against Admin. of Government                                                  | 87                    | 42                  | 71                  | 117                  | 317                      |  |  |  |  |
| Offenses Against the Family/Person                                                     | 15                    | 14                  | 7                   | 29                   | 65                       |  |  |  |  |
| Other                                                                                  | 24                    | 4                   | 2                   | 54                   | 84                       |  |  |  |  |
| Other Motor Vehicle Offenses                                                           | 187                   | 67                  | 20                  | 181                  | 455                      |  |  |  |  |
| Other Offenses Against Property                                                        | 101                   | 4                   | 15                  | 38                   | 158                      |  |  |  |  |
| Other Offenses Against Public Welfare                                                  | 56                    | 32                  | 13                  | 63                   | 164                      |  |  |  |  |
| Petition/Motion or Writ                                                                | 8                     | 0                   | 12                  | 0                    | 20                       |  |  |  |  |
| Post Conviction                                                                        | 0                     | 0                   | 4                   | 0                    | 4                        |  |  |  |  |
| Probation Violation                                                                    | 383                   | 94                  | 125                 | 399                  | 1,001                    |  |  |  |  |
| Robbery                                                                                | 0                     | 0                   | 1                   | 4                    | 5                        |  |  |  |  |
| Sexual Offense                                                                         | 50                    | 0                   | 5                   | 78                   | 133                      |  |  |  |  |
| TOTAL:                                                                                 | 1,624                 | 476                 | 579                 | 1,658                | 4,337                    |  |  |  |  |
| DIS                                                                                    | SPOSITION             | ONS BY OF           | FENSE               |                      |                          |  |  |  |  |
|                                                                                        | Loudon                | Meigs               | Morgan              | Roane                | TOTAL                    |  |  |  |  |
| Assault                                                                                | 103                   | 84                  | 27                  | 111                  | 325                      |  |  |  |  |
| Burglary/Theft                                                                         | 144                   | 67                  | 73                  | 266                  | 550                      |  |  |  |  |
| Drugs                                                                                  | 429                   | 72                  | 155                 | 410                  | 1,066                    |  |  |  |  |
| DUI                                                                                    | 75                    | 14                  | 8                   | 25                   | 122                      |  |  |  |  |
| Homicide                                                                               | 25                    | 5                   | 4                   | 32                   | 66                       |  |  |  |  |
| Kidnapping                                                                             | 6                     | 6                   | 2                   | 7                    | 21                       |  |  |  |  |
| Offenses Against Admin. of Government                                                  | 87                    | 44                  | 63                  | 132                  | 326                      |  |  |  |  |
| Offenses Against the Family/Person                                                     | 38                    | 16                  | 8                   | 50                   | 112                      |  |  |  |  |
| Other                                                                                  | 55                    | 3                   | 1                   | 52                   | 111                      |  |  |  |  |
| Other Motor Vehicle Offenses                                                           | 213                   | 72                  | 33                  | 220                  | 538                      |  |  |  |  |
| Other Offenses Against Property                                                        | 131                   | 5                   | 11                  | 44                   | 191                      |  |  |  |  |
| Other Offenses Against Public Welfare                                                  | 48                    | 27                  | 13                  | 52                   | 140                      |  |  |  |  |
| Petition/Motion or Writ                                                                | 8                     | 0                   | 5                   | 1                    | 14                       |  |  |  |  |
| Post Conviction                                                                        | 0<br>372              | 1<br>94             | 1<br>98             | 0                    | 1 011                    |  |  |  |  |
| Probation Violation<br>Robbery                                                         | 6                     | 3                   | 1                   | 447<br>18            | 1,011<br>28              |  |  |  |  |
| Sexual Offense                                                                         | 57                    | 3<br>4              | 6                   | 55                   | 122                      |  |  |  |  |
| TOTAL:                                                                                 | 1,797                 | 517                 | 509                 | 1,922                | 4,745                    |  |  |  |  |
| DI                                                                                     |                       | ONS BY MA           | ANNFR               | ,-                   |                          |  |  |  |  |
|                                                                                        | Roane                 | TOTAL               |                     |                      |                          |  |  |  |  |
| Acquittal After Trial                                                                  | Loudon<br>3           | <b>Meigs</b><br>0   | <b>Morgan</b><br>0  | 0                    | 3                        |  |  |  |  |
| Conviction After Trial                                                                 | 11                    | 7                   | 0                   | 1                    | 19                       |  |  |  |  |
|                                                                                        |                       | 307                 | 275                 | 1,138                | 2,721                    |  |  |  |  |
| Dismissai/None Prosecui                                                                | 1 001                 |                     |                     |                      |                          |  |  |  |  |
| Dismissal/Nolle Prosequi Guilty Plea-As Charged                                        | 1,001<br>574          |                     |                     |                      |                          |  |  |  |  |
| Guilty Plea-As Charged                                                                 | <sup>2</sup> 574      | 178                 | 224                 | 653                  | 1,629                    |  |  |  |  |
| Guilty Plea-As Charged Guilty Plea-Lesser Charge                                       | 574<br>57             | 178<br>11           | 224<br>0            | 653<br>50            | 1,629<br>118             |  |  |  |  |
| Guilty Plea-As Charged<br>Guilty Plea-Lesser Charge<br>Other                           | 574<br>57<br>25       | 178<br>11<br>6      | 224<br>0<br>10      | 653<br>50<br>6       | 1,629<br>118<br>47       |  |  |  |  |
| Guilty Plea-As Charged Guilty Plea-Lesser Charge Other Pre-Trial or Judicial Diversion | 574<br>57<br>25<br>50 | 178<br>11<br>6<br>8 | 224<br>0<br>10<br>0 | 653<br>50<br>6<br>37 | 1,629<br>118<br>47<br>95 |  |  |  |  |
| Guilty Plea-As Charged<br>Guilty Plea-Lesser Charge<br>Other                           | 574<br>57<br>25       | 178<br>11<br>6      | 224<br>0<br>10      | 653<br>50<br>6       | 1,629<br>118<br>47       |  |  |  |  |