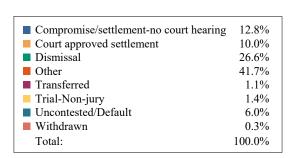

District 15 Circuit Civil
Dispositions by Case Type and Manner

|                                        | Compromise/<br>settlement-no<br>court hearing | Court<br>approved<br>settlement | Dismissal | Other | Transferred | Trial-Non-<br>jury | Uncontested/<br>Default | Withdrawn | Total |
|----------------------------------------|-----------------------------------------------|---------------------------------|-----------|-------|-------------|--------------------|-------------------------|-----------|-------|
| Adoption/Surrender                     | 0                                             | 9                               | 4         | 63    | 0           | 1                  | 6                       | 0         | 83    |
| Appeal from Administrative<br>Hearing  | 0                                             | 0                               | 4         | 0     | 0           | 0                  | 1                       | 0         | 5     |
| Conservatorship/Guardianship           | 0                                             | 1                               | 0         | 2     | 0           | 0                  | 1                       | 0         | 4     |
| Contract/Debt/Specific<br>Performance  | 5                                             | 3                               | 34        | 4     | 1           | 1                  | 6                       | 0         | 54    |
| Damages/Torts                          | 88                                            | 13                              | 100       | 19    | 0           | 1                  | 6                       | 0         | 227   |
| Divorce with Minor Children            | 9                                             | 20                              | 25        | 105   | 1           | 0                  | 5                       | 0         | 165   |
| Divorce without Minor Children         | 6                                             | 24                              | 24        | 93    | 0           | 2                  | 26                      | 2         | 177   |
| General Sessions/Juvenile<br>Appeal    | 0                                             | 0                               | 1         | 1     | 0           | 0                  | 0                       | 0         | 2     |
| Interstate Support                     | 0                                             | 0                               | 7         | 11    | 7           | 0                  | 0                       | 0         | 25    |
| Legitimation/Paternity                 | 0                                             | 0                               | 1         | 4     | 0           | 0                  | 0                       | 0         | 5     |
| Medical Malpractice                    | 0                                             | 0                               | 2         | 0     | 0           | 0                  | 0                       | 0         | 2     |
| Miscellaneous General Civil            | 8                                             | 12                              | 27        | 61    | 1           | 6                  | 5                       | 0         | 120   |
| Orders of Protection                   | 0                                             | 0                               | 14        | 1     | 0           | 1                  | 1                       | 0         | 17    |
| Other Domestic Relations               | 2                                             | 2                               | 5         | 22    | 0           | 0                  | 0                       | 1         | 32    |
| Real Estate Matter                     | 3                                             | 7                               | 3         | 2     | 0           | 0                  | 0                       | 0         | 15    |
| Residential Parenting/Child<br>Support | 2                                             | 5                               | 5         | 13    | 1           | 1                  | 1                       | 0         | 28    |
| Total                                  | 123                                           | 96                              | 256       | 401   | 11          | 13                 | 58                      | 3         | 961   |