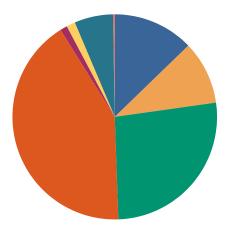

District 15 Circuit Civil
Dispositions by Case Type and Manner

|                                        | Compromise/<br>settlement-no<br>court hearing | Court<br>approved<br>settlement | Dismissal | Other | Transferred | Trial-Non-<br>jury | Uncontested/<br>Default | Withdrawn | Total |
|----------------------------------------|-----------------------------------------------|---------------------------------|-----------|-------|-------------|--------------------|-------------------------|-----------|-------|
| Adoption/Surrender                     | 0                                             | 9                               | 4         | 63    | 0           | 1                  | 6                       | 0         | 83    |
| Appeal from Administrative<br>Hearing  | 0                                             | 0                               | 4         | 0     | 0           | 0                  | 1                       | 0         | 5     |
| Conservatorship/Guardianship           | 0                                             | 1                               | 0         | 2     | 0           | 0                  | 1                       | 0         | 4     |
| Contract/Debt/Specific<br>Performance  | 5                                             | 3                               | 34        | 4     | 1           | 1                  | 6                       | 0         | 54    |
| Damages/Torts                          | 88                                            | 13                              | 100       | 19    | 0           | 1                  | 6                       | 0         | 227   |
| Divorce with Minor Children            | 9                                             | 20                              | 25        | 105   | 1           | 0                  | 5                       | 0         | 165   |
| Divorce without Minor Children         | 6                                             | 24                              | 24        | 93    | 0           | 2                  | 26                      | 2         | 177   |
| General Sessions/Juvenile<br>Appeal    | 0                                             | 0                               | 1         | 1     | 0           | 0                  | 0                       | 0         | 2     |
| Interstate Support                     | 0                                             | 0                               | 7         | 11    | 7           | 0                  | 0                       | 0         | 25    |
| Legitimation/Paternity                 | 0                                             | 0                               | 1         | 4     | 0           | 0                  | 0                       | 0         | 5     |
| Medical Malpractice                    | 0                                             | 0                               | 2         | 0     | 0           | 0                  | 0                       | 0         | 2     |
| Miscellaneous General Civil            | 8                                             | 12                              | 27        | 61    | 1           | 6                  | 5                       | 0         | 120   |
| Orders of Protection                   | 0                                             | 0                               | 14        | 1     | 0           | 1                  | 1                       | 0         | 17    |
| Other Domestic Relations               | 2                                             | 2                               | 5         | 22    | 0           | 0                  | 0                       | 1         | 32    |
| Real Estate Matter                     | 3                                             | 7                               | 3         | 2     | 0           | 0                  | 0                       | 0         | 15    |
| Residential Parenting/Child<br>Support | 2                                             | 5                               | 5         | 13    | 1           | 1                  | 1                       | 0         | 28    |
| Total                                  | 123                                           | 96                              | 256       | 401   | 11          | 13                 | 58                      | 3         | 961   |