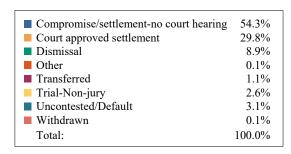

District 26 Chancery
Dispositions by Case Type and Manner

|                                        | Compromise/<br>settlement-no | Court<br>approved | Dismissal | Other | Transferred | Trial-Non-<br>jury | Uncontested/<br>Default | Withdrawn | Total |
|----------------------------------------|------------------------------|-------------------|-----------|-------|-------------|--------------------|-------------------------|-----------|-------|
| Adoption/Surrender                     | court hearing                | settlement 79     | 4         | 0     | 1           | 1                  | 2                       | 0         | 87    |
| _                                      |                              | 17                | 7         | U     | 1           | 1                  | 2                       | U         | 07    |
| Conservatorship/Guardianship           | 2                            | 10                | 0         | 0     | 0           | 0                  | 0                       | 0         | 12    |
| Contract/Debt/Specific<br>Performance  | 1                            | 1                 | 13        | 0     | 0           | 1                  | 2                       | 0         | 18    |
| Damages/Torts                          | 0                            | 1                 | 0         | 0     | 0           | 0                  | 0                       | 0         | 1     |
| Divorce with Minor Children            | 260                          | 81                | 20        | 0     | 0           | 11                 | 11                      | 0         | 383   |
| Divorce without Minor Children         | 500                          | 98                | 30        | 0     | 1           | 5                  | 20                      | 0         | 654   |
| Legitimation/Paternity                 | 2                            | 1                 | 1         | 0     | 0           | 0                  | 0                       | 0         | 4     |
| Miscellaneous General Civil            | 37                           | 82                | 25        | 1     | 7           | 6                  | 2                       | 1         | 161   |
| Orders of Protection                   | 0                            | 3                 | 13        | 0     | 1           | 0                  | 0                       | 0         | 17    |
| Other Domestic Relations               | 1                            | 2                 | 2         | 0     | 0           | 0                  | 0                       | 0         | 5     |
| Probate/Trust                          | 21                           | 75                | 5         | 0     | 0           | 3                  | 15                      | 0         | 119   |
| Real Estate Matter                     | 2                            | 14                | 9         | 0     | 0           | 3                  | 1                       | 0         | 29    |
| Residential Parenting/Child<br>Support | 124                          | 72                | 33        | 0     | 9           | 16                 | 1                       | 1         | 256   |
| Workers Compensation                   | 0                            | 2                 | 0         | 0     | 0           | 0                  | 0                       | 0         | 2     |
| Total                                  | 950                          | 521               | 155       | 1     | 19          | 46                 | 54                      | 2         | 1,748 |