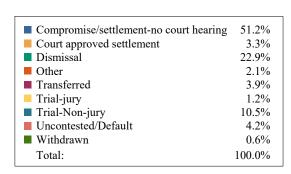

District 26 Circuit Civil
Dispositions by Case Type and Manner

|                                        | Compromise/<br>settlement-no<br>court hearing |    | Dismissal | Other | Transferred | Trial-jury | Trial-Non-<br>jury | Uncontested/<br>Default | Withdrawn | Total |
|----------------------------------------|-----------------------------------------------|----|-----------|-------|-------------|------------|--------------------|-------------------------|-----------|-------|
| Appeal from Administrative<br>Hearing  | 0                                             | 0  | 1         | 0     | 0           | 0          | 0                  | 0                       | 0         | 1     |
| Contract/Debt/Specific Performance     | 10                                            | 0  | 10        | 1     | 3           | 0          | 7                  | 9                       | 0         | 40    |
| Damages/Torts                          | 158                                           | 8  | 43        | 1     | 10          | 3          | 8                  | 4                       | 1         | 236   |
| Judicial Hospitalization               | 0                                             | 0  | 1         | 0     | 0           | 0          | 2                  | 0                       | 0         | 3     |
| Medical Malpractice                    | 0                                             | 1  | 9         | 0     | 0           | 1          | 0                  | 1                       | 0         | 12    |
| Miscellaneous General Civil            | 1                                             | 1  | 5         | 5     | 0           | 0          | 13                 | 0                       | 1         | 26    |
| Orders of Protection                   | 0                                             | 1  | 2         | 0     | 0           | 0          | 2                  | 0                       | 0         | 5     |
| Other Domestic Relations               | 1                                             | 0  | 3         | 0     | 0           | 0          | 3                  | 0                       | 0         | 7     |
| Residential Parenting/Child<br>Support | 0                                             | 0  | 2         | 0     | 0           | 0          | 0                  | 0                       | 0         | 2     |
| Total                                  | 170                                           | 11 | 76        | 7     | 13          | 4          | 35                 | 14                      | 2         | 332   |