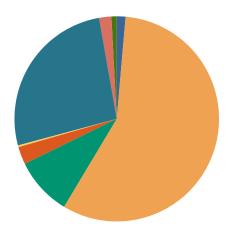

District 12 Chancery
Dispositions by Case Type and Manner

|                                        | Compromise/<br>settlement-no<br>court hearing | Court<br>approved<br>settlement | Dismissal | Other | Transferred | Trial-jury | Trial-Non-<br>jury | Uncontested/<br>Default | Withdrawn | Total |
|----------------------------------------|-----------------------------------------------|---------------------------------|-----------|-------|-------------|------------|--------------------|-------------------------|-----------|-------|
| Adoption/Surrender                     | 0                                             | 28                              | 4         | 0     | 0           | 0          | 19                 | 1                       | 1         | 53    |
| Appeal from Administrative<br>Hearing  | 0                                             | 0                               | 1         | 0     | 0           | 0          | 0                  | 0                       | 0         | 1     |
| Conservatorship/Guardianship           | 2                                             | 33                              | 10        | 2     | 0           | 0          | 38                 | 0                       | 1         | 86    |
| Contract/Debt/Specific<br>Performance  | 1                                             | 2                               | 19        | 0     | 0           | 0          | 10                 | 0                       | 4         | 36    |
| Divorce with Minor Children            | 0                                             | 66                              | 12        | 0     | 1           | 0          | 24                 | 2                       | 0         | 105   |
| Divorce without Minor Children         | 1                                             | 109                             | 22        | 0     | 0           | 0          | 28                 | 4                       | 0         | 164   |
| Interstate Support                     | 0                                             | 0                               | 0         | 1     | 0           | 0          | 0                  | 0                       | 0         | 1     |
| Legitimation/Paternity                 | 0                                             | 1                               | 1         | 0     | 0           | 0          | 1                  | 0                       | 0         | 3     |
| Miscellaneous General Civil            | 3                                             | 69                              | 17        | 0     | 0           | 3          | 36                 | 2                       | 1         | 131   |
| Orders of Protection                   | 0                                             | 3                               | 6         | 0     | 0           | 0          | 4                  | 0                       | 0         | 13    |
| Other Domestic Relations               | 0                                             | 3                               | 1         | 0     | 0           | 0          | 0                  | 0                       | 0         | 4     |
| Probate/Trust                          | 3                                             | 388                             | 7         | 33    | 0           | 0          | 155                | 1                       | 0         | 587   |
| Real Estate Matter                     | 5                                             | 14                              | 16        | 0     | 0           | 0          | 35                 | 12                      | 2         | 84    |
| Residential Parenting/Child<br>Support | 2                                             | 62                              | 6         | 0     | 0           | 0          | 10                 | 3                       | 2         | 85    |
| Workers Compensation                   | 0                                             | 0                               | 1         | 0     | 0           | 0          | 0                  | 0                       | 0         | 1     |
| Total                                  | 17                                            | 778                             | 123       | 36    | 1           | 3          | 360                | 25                      | 11        | 1,354 |