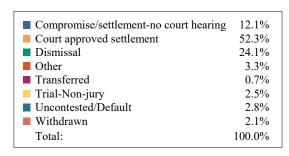

District 12 Circuit Civil
Dispositions by Case Type and Manner

|                                        | Compromise/<br>settlement-no<br>court hearing | Court<br>approved<br>settlement | Dismissal | Other | Transferred | Trial-Non-<br>jury | Uncontested/<br>Default | Withdrawn | Total |
|----------------------------------------|-----------------------------------------------|---------------------------------|-----------|-------|-------------|--------------------|-------------------------|-----------|-------|
| Adoption/Surrender                     | 0                                             | 9                               | 1         | 0     | 0           | 0                  | 4                       | 0         | 14    |
| Appeal from Administrative<br>Hearing  | 0                                             | 2                               | 5         | 1     | 0           | 2                  | 1                       | 0         | 11    |
| Conservatorship/Guardianship           | 0                                             | 0                               | 0         | 0     | 0           | 0                  | 1                       | 0         | 1     |
| Contract/Debt/Specific<br>Performance  | 4                                             | 3                               | 16        | 1     | 0           | 0                  | 5                       | 2         | 31    |
| Damages/Torts                          | 65                                            | 11                              | 87        | 4     | 3           | 0                  | 7                       | 6         | 183   |
| Divorce with Minor Children            | 1                                             | 96                              | 14        | 0     | 0           | 2                  | 3                       | 2         | 118   |
| Divorce without Minor Children         | 0                                             | 167                             | 46        | 0     | 1           | 0                  | 5                       | 0         | 219   |
| General Sessions/Juvenile<br>Appeal    | 0                                             | 1                               | 24        | 0     | 0           | 1                  | 0                       | 0         | 26    |
| Interstate Support                     | 0                                             | 1                               | 1         | 0     | 0           | 0                  | 0                       | 0         | 2     |
| Legitimation/Paternity                 | 2                                             | 0                               | 0         | 0     | 0           | 0                  | 0                       | 0         | 2     |
| Medical Malpractice                    | 0                                             | 0                               | 2         | 0     | 0           | 0                  | 0                       | 0         | 2     |
| Miscellaneous General Civil            | 47                                            | 50                              | 27        | 5     | 0           | 19                 | 14                      | 3         | 165   |
| Orders of Protection                   | 0                                             | 17                              | 115       | 12    | 8           | 8                  | 3                       | 1         | 164   |
| Other Domestic Relations               | 21                                            | 11                              | 12        | 19    | 0           | 2                  | 0                       | 0         | 65    |
| Probate/Trust                          | 0                                             | 0                               | 2         | 0     | 0           | 0                  | 0                       | 0         | 2     |
| Real Estate Matter                     | 0                                             | 0                               | 5         | 0     | 0           | 0                  | 1                       | 0         | 6     |
| Residential Parenting/Child<br>Support | 61                                            | 501                             | 43        | 13    | 0           | 8                  | 3                       | 21        | 650   |
| Total                                  | 201                                           | 869                             | 400       | 55    | 12          | 42                 | 47                      | 35        | 1,661 |